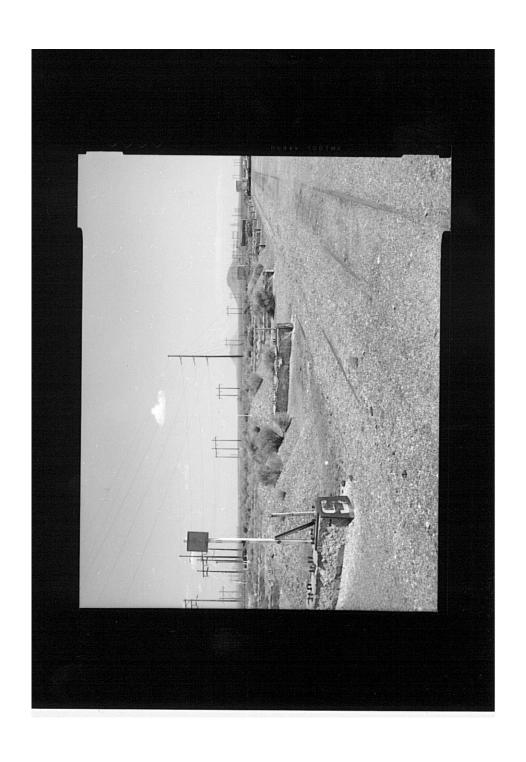

Idaho National Engineering Laboratory, Arco Naval Proving Ground HALS No. ID-1 INDEX TO PHOTOGRAPHS (Page 12)

| ID-1-127 | STREET SIGN, DETAIL - CORNER OF MAIN AND MEMPHIS STREETS - VIEW LOOKING NORTHEAST.                                                                                                                                                           |
|----------|----------------------------------------------------------------------------------------------------------------------------------------------------------------------------------------------------------------------------------------------|
| ID-1-128 | CONCRETE BASIN, VIEW FROM SOUTHWEST EDGE, VIEW LOOKING WEST/NORTHWEST.                                                                                                                                                                       |
| ID-1-129 | DUMP, CONTEXT VIEW LOOKING DOWN CANAL, VIEW LOOKING NORTHWEST.                                                                                                                                                                               |
| ID-1-130 | PROOF AREA/RANGE, WEST MONUMENT ROAD (LINCOLN BOULEVARD), CONTEXT VIEW LOOKING DOWN ASPHALT ROAD TOWARD CURVE WHICH MARKS THE SEPARATION OF WEST MONUMENT ROAD FROM LINCOLN BOULEVARD, BIG SOUTHERN BUTTE IN BACKGROUND, VIEW LOOKING SOUTH. |
| ID-1-131 | PROOF AREA/RANGE, WEST MONUMENT ROAD (T-20),<br>CONTEXT/OBLIQUE VIEW LOOKING DOWN DIRT TWO-TRACK<br>ROAD, LEMHI RANGE IN BACKGROUND, VIEW LOOKING<br>NORTH/NORTHWEST.                                                                        |
| ID-1-132 | PROOF AREA/RANGE, WEST MONUMENT ROAD, CONTEXT VIEW LOOKING DOWN DIRT TWO-TRACK ROAD, BIG SOUTHERN BUTTE IN BACKGROUND, VIEW LOOKING SOUTH.                                                                                                   |
| ID-1-133 | PROOF AREA/RANGE, CENTER LINE ROAD (LINCOLN BOULEVARD), CONTEXT VIEW LOOKING DOWN ASPHALT ROAD, BIG SOUTHERN BUTTE IN BACKGROUND, VIEW LOOKING SOUTHWEST.                                                                                    |
| ID-1-134 | PROOF AREA/RANGE, EAST MONUMENT ROAD (T-17),<br>CONTEXT VIEW LOOKING DOWN DIRT TWO-TRACK ROAD<br>TOWARD DISTANT RISE, VIEW LOOKING NORTH/NORTHEAST.                                                                                          |
| ID-1-135 | PROOF AREA/RANGE, EAST MONUMENT ROAD (T-17),<br>CONTEXT VIEW LOOKING DOWN RISE ON DIRT TWO-TRACK<br>ROAD TOWARD LEMHI RANGE, VIEW LOOKING<br>NORTH/NORTHEAST.                                                                                |
| ID-1-136 | PROOF AREA/RANGE, USN 01, CONTEXT VIEW OF RANGE MONUMENT IN EXCELLENT CONDITION - BIG SOUTHERN BUTTE IN BACKGROUND - VIEW LOOKING WEST.                                                                                                      |