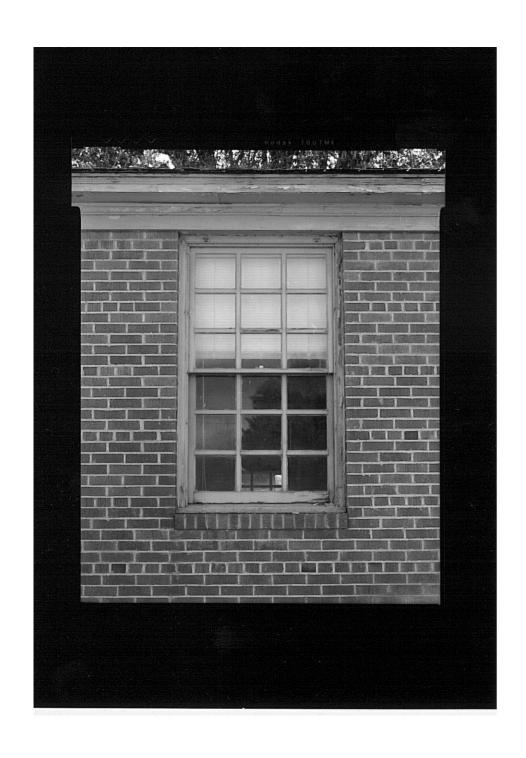

Idaho National Engineering Laboratory, Arco Naval Proving Ground HALS No. ID-1 INDEX TO PHOTOGRAPHS (Page 2)

| ID-1-11 | MARINE BARRACKS (CFA 606), DETAIL OF NORTHEAST (FRONT) ELEVATION - TYPICAL GROUND FLOOR WINDOW - VIEW LOOKING SOUTHWEST.                            |
|---------|-----------------------------------------------------------------------------------------------------------------------------------------------------|
| ID-1-12 | COMMANDING OFFICER'S QUARTERS (CFA 607) AND GARAGE (CFA 632), CONTEXT VIEW FROM LAWN ACROSS KANSAS ST. TO THE NORTH; VIEW LOOKING SOUTHEAST         |
| ID-1-13 | COMMANDING OFFICER'S QUARTERS (CFA 607) AND GARAGE (CFA 632), CONTEXT VIEW OF KANSAS ST., BUILDINGS, LAWN, AND TREES; VIEW LOOKING SOUTH/SOUTHWEST. |
| ID-1-14 | COMMANDING OFFICER'S QUARTERS (CFA 607), NORTHWEST (FRONT) ELEVATION; VIEW LOOKING SOUTHEAST.                                                       |
| ID-1-15 | COMMANDING OFFICER'S QUARTERS (CFA 607), OBLIQUE FROM WEST CORNER; VIEW LOOKING EAST.                                                               |
| ID-1-16 | COMMANDING OFFICER'S QUARTERS (CFA 607), SOUTHWEST (SIDE) ELEVATION; VIEW LOOKING NORTHEAST.                                                        |
| ID-1-17 | COMMANDING OFFICER'S QUARTERS (CFA 607), OBLIQUE FROM SOUTH CORNER; VIEW LOOKING NORTH.                                                             |
| ID-1-18 | COMMANDING OFFICER'S QUARTERS (CFA 607), SOUTHEAST (REAR) ELEVATION; VIEW LOOKING NORTHWEST.                                                        |
| ID-1-19 | COMMANDING OFFICER'S QUARTERS (CFA 607), OBLIQUE FROM EAST CORNER; VIEW LOOKING WEST.                                                               |
| ID-1-20 | COMMANDING OFFICER'S QUARTERS (CFA 607), NORTHEAST (SIDE) ELEVATION, GARAGE (CFA 632) IN FOREGROUND; VIEW LOOKING SOUTHWEST.                        |
| ID-1-21 | COMMANDING OFFICER'S QUARTERS (CFA 607), OBLIQUE FROM NORTH CORNER; VIEW LOOKING SOUTH.                                                             |
| ID-1-22 | COMMANDING OFFICER'S QUARTERS (CFA 607), DETAIL OF NORTHWEST (FRONT) ELEVATION - FRONT DOOR - VIEW LOOKING SOUTHEAST                                |