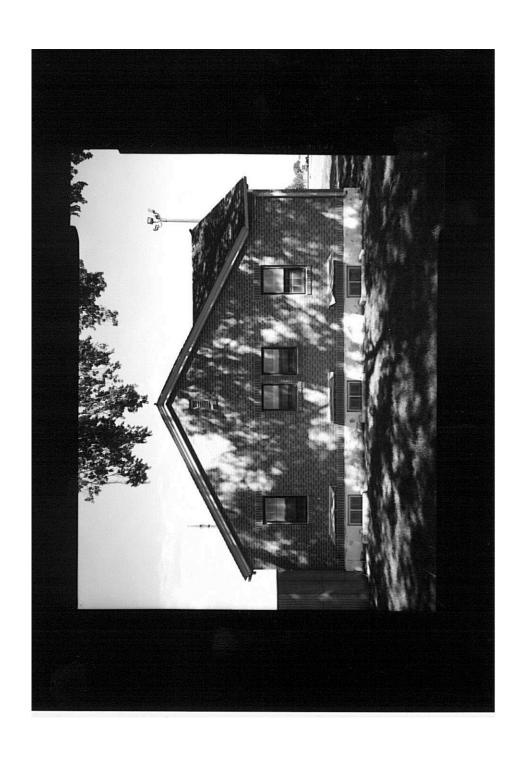

| ID-1-1  | MARINE BARRACKS (CFA 606), CONTEXT VIEW LOOKING SOUTH/SOUTHWEST.                                                         |
|---------|--------------------------------------------------------------------------------------------------------------------------|
| ID-1-2  | MARINE BARRACKS (CFA 606), NORTHEAST (FRONT) ELEVATION, VIEW LOOKING SOUTHWEST.                                          |
| ID-1-3  | MARINE BARRACKS (CFA 606), OBLIQUE FROM NORTH CORNER, VIEW LOOKING SOUTH.                                                |
| ID-1-4  | MARINE BARRACKS (CFA 606), NORTHWEST (SIDE) ELEVATION, VIEW LOOKING SOUTHEAST.                                           |
| ID-1-5  | MARINE BARRACKS (CFA 606), OBLIQUE FROM WEST CORNER, VIEW LOOKING EAST.                                                  |
| ID-1-6  | MARINE BARRACKS (CFA 606), SOUTHWEST (REAR) ELEVATION, VIEW LOOKING NORTHEAST.                                           |
| ID-1-7  | MARINE BARRACKS (CFA 606), OBLIQUE FROM SOUTH CORNER, VIEW LOOKING NORTH.                                                |
| ID-1-8  | MARINE BARRACKS (CFA 606), SOUTHEAST (SIDE) ELEVATION, VIEW LOOKING NORTHWEST.                                           |
| ID-1-9  | MARINE BARRACKS (CFA 606), OBLIQUE FROM EAST CORNER, VIEW LOOKING WEST.                                                  |
| ID-1-10 | MARINE BARRACKS (CFA 606), DETAIL OF NORTHEAST (FRONT) ELEVATION - FRONT ENTRY, DOOR AND PORCH - VIEW LOOKING SOUTHWEST. |