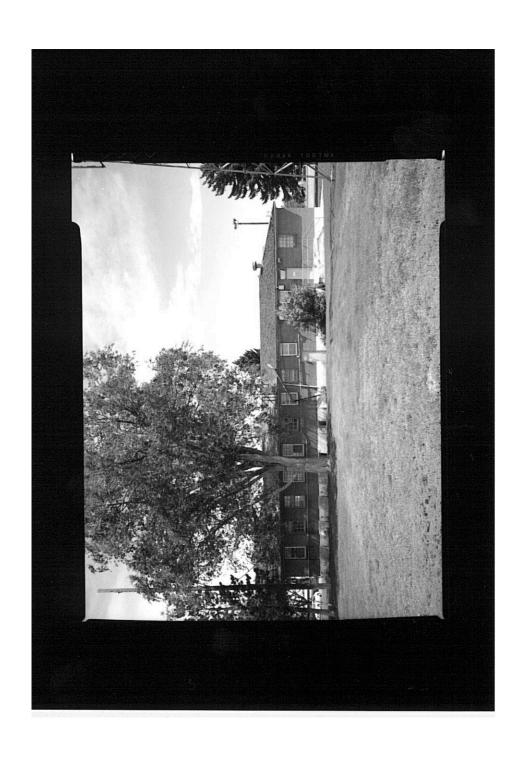

| ID-1-1  | MARINE BARRACKS (CFA 606), CONTEXT VIEW LOOKING SOUTH/SOUTHWEST.                                                         |
|---------|--------------------------------------------------------------------------------------------------------------------------|
| ID-1-2  | MARINE BARRACKS (CFA 606), NORTHEAST (FRONT) ELEVATION, VIEW LOOKING SOUTHWEST.                                          |
| ID-1-3  | MARINE BARRACKS (CFA 606), OBLIQUE FROM NORTH CORNER, VIEW LOOKING SOUTH.                                                |
| ID-1-4  | MARINE BARRACKS (CFA 606), NORTHWEST (SIDE) ELEVATION, VIEW LOOKING SOUTHEAST.                                           |
| ID-1-5  | MARINE BARRACKS (CFA 606), OBLIQUE FROM WEST CORNER, VIEW LOOKING EAST.                                                  |
| ID-1-6  | MARINE BARRACKS (CFA 606), SOUTHWEST (REAR) ELEVATION, VIEW LOOKING NORTHEAST.                                           |
| ID-1-7  | MARINE BARRACKS (CFA 606), OBLIQUE FROM SOUTH CORNER, VIEW LOOKING NORTH.                                                |
| ID-1-8  | MARINE BARRACKS (CFA 606), SOUTHEAST (SIDE) ELEVATION, VIEW LOOKING NORTHWEST.                                           |
| ID-1-9  | MARINE BARRACKS (CFA 606), OBLIQUE FROM EAST CORNER, VIEW LOOKING WEST.                                                  |
| ID-1-10 | MARINE BARRACKS (CFA 606), DETAIL OF NORTHEAST (FRONT) ELEVATION - FRONT ENTRY, DOOR AND PORCH - VIEW LOOKING SOUTHWEST. |