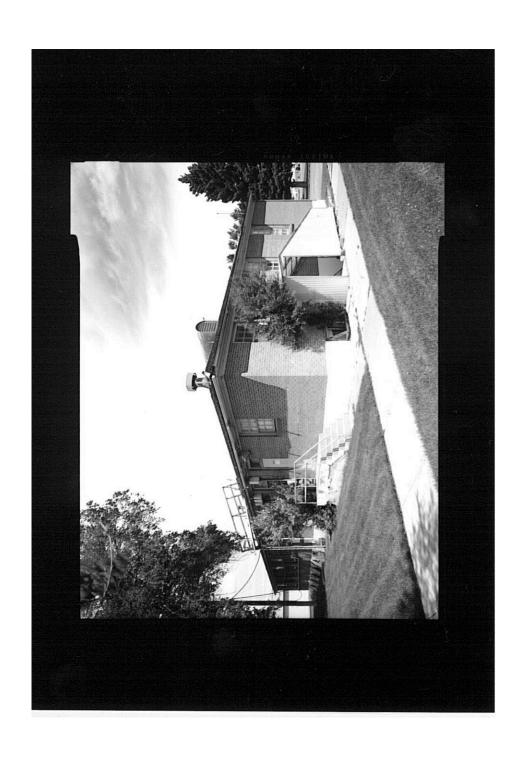

| ID-1-1  | MARINE BARRACKS (CFA 606), CONTEXT VIEW LOOKING SOUTH/SOUTHWEST.                                                         |
|---------|--------------------------------------------------------------------------------------------------------------------------|
| ID-1-2  | MARINE BARRACKS (CFA 606), NORTHEAST (FRONT) ELEVATION, VIEW LOOKING SOUTHWEST.                                          |
| ID-1-3  | MARINE BARRACKS (CFA 606), OBLIQUE FROM NORTH CORNER, VIEW LOOKING SOUTH.                                                |
| ID-1-4  | MARINE BARRACKS (CFA 606), NORTHWEST (SIDE) ELEVATION, VIEW LOOKING SOUTHEAST.                                           |
| ID-1-5  | MARINE BARRACKS (CFA 606), OBLIQUE FROM WEST CORNER, VIEW LOOKING EAST.                                                  |
| ID-1-6  | MARINE BARRACKS (CFA 606), SOUTHWEST (REAR) ELEVATION, VIEW LOOKING NORTHEAST.                                           |
| ID-1-7  | MARINE BARRACKS (CFA 606), OBLIQUE FROM SOUTH CORNER, VIEW LOOKING NORTH.                                                |
| ID-1-8  | MARINE BARRACKS (CFA 606), SOUTHEAST (SIDE) ELEVATION, VIEW LOOKING NORTHWEST.                                           |
| ID-1-9  | MARINE BARRACKS (CFA 606), OBLIQUE FROM EAST CORNER, VIEW LOOKING WEST.                                                  |
| ID-1-10 | MARINE BARRACKS (CFA 606), DETAIL OF NORTHEAST (FRONT) ELEVATION - FRONT ENTRY, DOOR AND PORCH - VIEW LOOKING SOUTHWEST. |