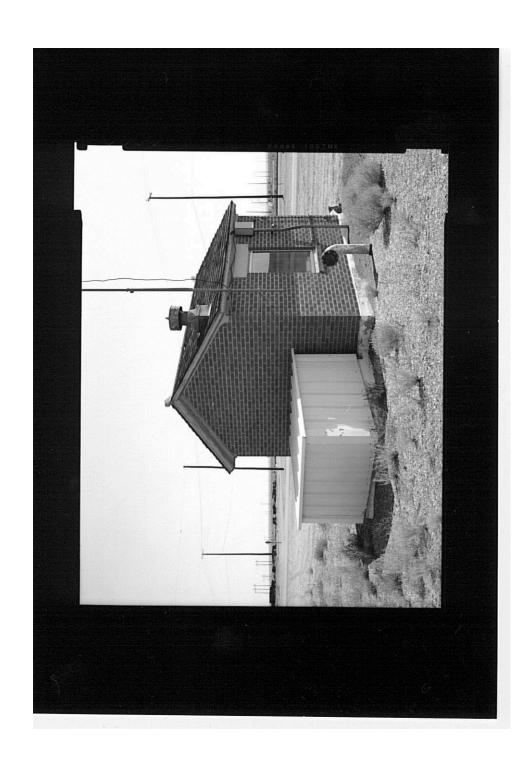

Idaho National Engineering Laboratory, Arco Naval Proving Ground HALS No. ID-1 INDEX TO PHOTOGRAPHS (Page 4)

| ID-1-35 | COMMANDING OFFICER'S QUARTERS, GARAGE (CFA 632),<br>DETAIL OF SOUTHWEST (SIDE) ELEVATION - TYPICAL<br>WINDOW - VIEW LOOKING NORTHEAST.                                     |
|---------|----------------------------------------------------------------------------------------------------------------------------------------------------------------------------|
| ID-1-36 | COMMANDING OFFICER'S QUARTERS, GARAGE (CFA 632),<br>DETAIL OF NORTHWEST (FRONT) ELEVATION -<br>OVERHEAD/DRIVEWAY LIGHT MOUNTED IN GABLE - VIEW<br>LOOKING SOUTH/SOUTHWEST. |
| ID-1-37 | CARETAKER'S QUARTERS (CFA 613), CONTEXT VIEW LOOKING NORTH/NORTHWEST.                                                                                                      |
| ID-1-38 | CARETAKER'S QUARTERS (CFA 613), SOUTHEAST (FRONT) ELEVATION, VIEW LOOKING NORTHWEST.                                                                                       |
| ID-1-39 | CARETAKER'S QUARTERS (CFA 613), OBLIQUE FROM EAST CORNER, VIEW LOOKING WEST.                                                                                               |
| ID-1-40 | CARETAKER'S QUARTERS (CFA 613), NORTHEAST (SIDE) ELEVATION, VIEW LOOKING SOUTHWEST.                                                                                        |
| ID-1-41 | CARETAKER'S QUARTERS (CFA 613), OBLIQUE FROM NORTH CORNER, VIEW LOOKING SOUTH.                                                                                             |
| ID-1-42 | CARETAKER'S QUARTERS (CFA 613), NORTHWEST (REAR) ELEVATION, VIEW LOOKING SOUTHEAST.                                                                                        |
| ID-1-43 | CARETAKER'S QUARTERS (CFA 613), OBLIQUE FROM WEST CORNER, VIEW LOOKING EAST.                                                                                               |
| ID-1-44 | CARETAKER'S QUARTERS (CFA 613), SOUTHWEST (SIDE) ELEVATION, VIEW LOOKING NORTHEAST.                                                                                        |
| ID-1-45 | CARETAKER'S QUARTERS (CFA 613), OBLIQUE FROM SOUTH CORNER, VIEW LOOKING NORTH.                                                                                             |
| ID-1-46 | CARETAKER'S QUARTERS (CFA 613), DETAIL OF SOUTHEAST (FRONT) ELEVATION - FRONT ENTRY AND FOYER WINDOW - VIEW LOOKING WEST.                                                  |