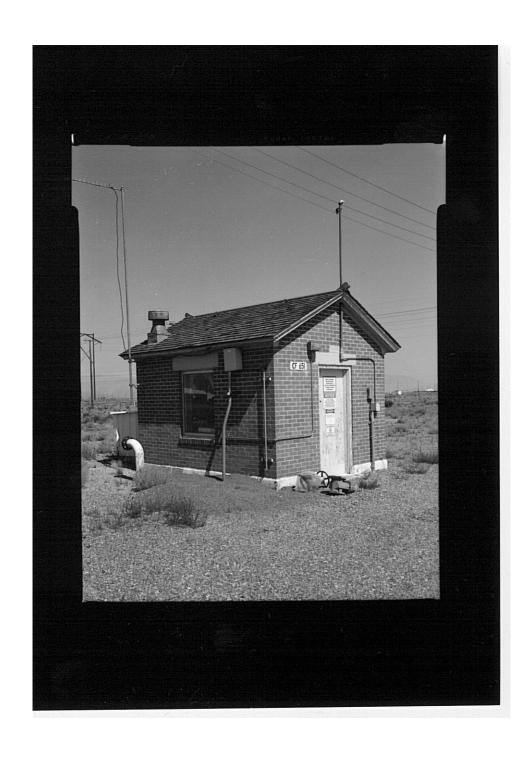

Idaho National Engineering Laboratory, Arco Naval Proving Ground HALS No. ID-1 INDEX TO PHOTOGRAPHS (Page 4)

| ID-1-35 | COMMANDING OFFICER'S QUARTERS, GARAGE (CFA 632),<br>DETAIL OF SOUTHWEST (SIDE) ELEVATION - TYPICAL<br>WINDOW - VIEW LOOKING NORTHEAST.                                     |
|---------|----------------------------------------------------------------------------------------------------------------------------------------------------------------------------|
| ID-1-36 | COMMANDING OFFICER'S QUARTERS, GARAGE (CFA 632),<br>DETAIL OF NORTHWEST (FRONT) ELEVATION -<br>OVERHEAD/DRIVEWAY LIGHT MOUNTED IN GABLE - VIEW<br>LOOKING SOUTH/SOUTHWEST. |
| ID-1-37 | CARETAKER'S QUARTERS (CFA 613), CONTEXT VIEW LOOKING NORTH/NORTHWEST.                                                                                                      |
| ID-1-38 | CARETAKER'S QUARTERS (CFA 613), SOUTHEAST (FRONT) ELEVATION, VIEW LOOKING NORTHWEST.                                                                                       |
| ID-1-39 | CARETAKER'S QUARTERS (CFA 613), OBLIQUE FROM EAST CORNER, VIEW LOOKING WEST.                                                                                               |
| ID-1-40 | CARETAKER'S QUARTERS (CFA 613), NORTHEAST (SIDE) ELEVATION, VIEW LOOKING SOUTHWEST.                                                                                        |
| ID-1-41 | CARETAKER'S QUARTERS (CFA 613), OBLIQUE FROM NORTH CORNER, VIEW LOOKING SOUTH.                                                                                             |
| ID-1-42 | CARETAKER'S QUARTERS (CFA 613), NORTHWEST (REAR) ELEVATION, VIEW LOOKING SOUTHEAST.                                                                                        |
| ID-1-43 | CARETAKER'S QUARTERS (CFA 613), OBLIQUE FROM WEST CORNER, VIEW LOOKING EAST.                                                                                               |
| ID-1-44 | CARETAKER'S QUARTERS (CFA 613), SOUTHWEST (SIDE) ELEVATION, VIEW LOOKING NORTHEAST.                                                                                        |
| ID-1-45 | CARETAKER'S QUARTERS (CFA 613), OBLIQUE FROM SOUTH CORNER, VIEW LOOKING NORTH.                                                                                             |
| ID-1-46 | CARETAKER'S QUARTERS (CFA 613), DETAIL OF SOUTHEAST (FRONT) ELEVATION - FRONT ENTRY AND FOYER WINDOW - VIEW LOOKING WEST.                                                  |