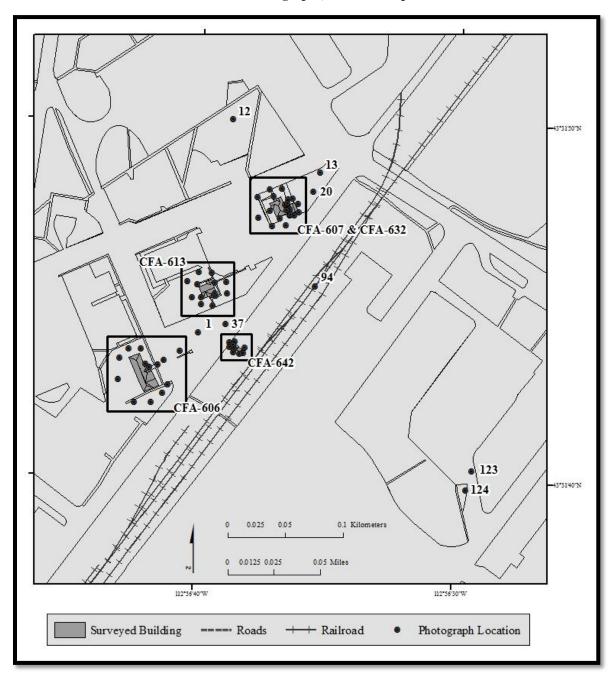

Idaho National Engineering Laboratory, Arco Naval Proving Ground HALS No. ID-1 INDEX TO PHOTOGRAPHS (Page 20)

Black and White Photographs, Location Map: CFA-607 and CFA-632

Idaho National Engineering Laboratory, Arco Naval Proving Ground HALS No. ID-1 INDEX TO PHOTOGRAPHS (Page 21)