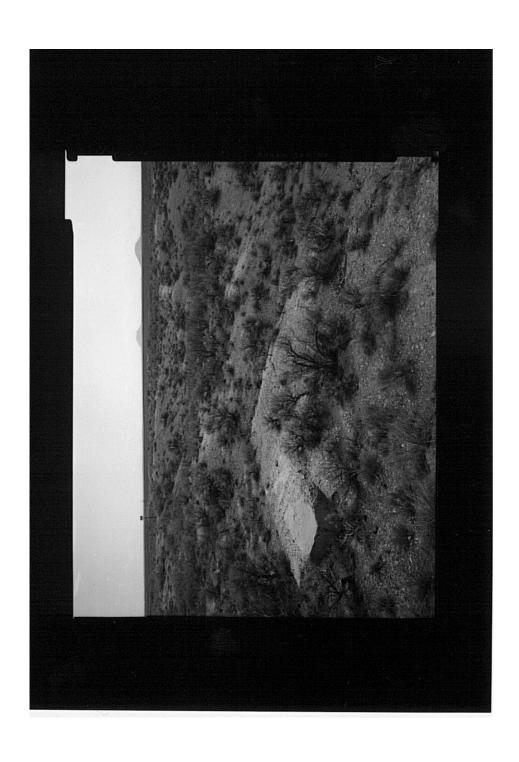

Idaho National Engineering Laboratory, Arco Naval Proving Ground HALS No. ID-1 INDEX TO PHOTOGRAPHS (Page 12)

| ID-1-127 | STREET SIGN, DETAIL - CORNER OF MAIN AND MEMPHIS STREETS - VIEW LOOKING NORTHEAST.                                                                                                                                                           |
|----------|----------------------------------------------------------------------------------------------------------------------------------------------------------------------------------------------------------------------------------------------|
| ID-1-128 | CONCRETE BASIN, VIEW FROM SOUTHWEST EDGE, VIEW LOOKING WEST/NORTHWEST.                                                                                                                                                                       |
| ID-1-129 | DUMP, CONTEXT VIEW LOOKING DOWN CANAL, VIEW LOOKING NORTHWEST.                                                                                                                                                                               |
| ID-1-130 | PROOF AREA/RANGE, WEST MONUMENT ROAD (LINCOLN BOULEVARD), CONTEXT VIEW LOOKING DOWN ASPHALT ROAD TOWARD CURVE WHICH MARKS THE SEPARATION OF WEST MONUMENT ROAD FROM LINCOLN BOULEVARD, BIG SOUTHERN BUTTE IN BACKGROUND, VIEW LOOKING SOUTH. |
| ID-1-131 | PROOF AREA/RANGE, WEST MONUMENT ROAD (T-20),<br>CONTEXT/OBLIQUE VIEW LOOKING DOWN DIRT TWO-TRACK<br>ROAD, LEMHI RANGE IN BACKGROUND, VIEW LOOKING<br>NORTH/NORTHWEST.                                                                        |
| ID-1-132 | PROOF AREA/RANGE, WEST MONUMENT ROAD, CONTEXT VIEW LOOKING DOWN DIRT TWO-TRACK ROAD, BIG SOUTHERN BUTTE IN BACKGROUND, VIEW LOOKING SOUTH.                                                                                                   |
| ID-1-133 | PROOF AREA/RANGE, CENTER LINE ROAD (LINCOLN BOULEVARD), CONTEXT VIEW LOOKING DOWN ASPHALT ROAD, BIG SOUTHERN BUTTE IN BACKGROUND, VIEW LOOKING SOUTHWEST.                                                                                    |
| ID-1-134 | PROOF AREA/RANGE, EAST MONUMENT ROAD (T-17),<br>CONTEXT VIEW LOOKING DOWN DIRT TWO-TRACK ROAD<br>TOWARD DISTANT RISE, VIEW LOOKING NORTH/NORTHEAST.                                                                                          |
| ID-1-135 | PROOF AREA/RANGE, EAST MONUMENT ROAD (T-17),<br>CONTEXT VIEW LOOKING DOWN RISE ON DIRT TWO-TRACK<br>ROAD TOWARD LEMHI RANGE, VIEW LOOKING<br>NORTH/NORTHEAST.                                                                                |
| ID-1-136 | PROOF AREA/RANGE, USN 01, CONTEXT VIEW OF RANGE MONUMENT IN EXCELLENT CONDITION - BIG SOUTHERN BUTTE IN BACKGROUND - VIEW LOOKING WEST.                                                                                                      |

Idaho National Engineering Laboratory, Arco Naval Proving Ground HALS No. ID-1 INDEX TO PHOTOGRAPHS (Page 13)

| ID-1-137 | PROOF AREA/RANGE, USN 01, DETAIL VIEW OF RANGE MONUMENT IN EXCELLENT CONDITION - OBLIQUE LOOKING DOWN FROM EAST CORNER, CAP ON – VIEW LOOKING WEST.                             |
|----------|---------------------------------------------------------------------------------------------------------------------------------------------------------------------------------|
| ID-1-138 | PROOF AREA/RANGE, USN 01, DETAIL VIEW OF RANGE MONUMENT IN EXCELLENT CONDITION – OBLIQUE LOOKING DOWN FROM EAST CORNER, CAP OFF – VIEW LOOKING WEST.                            |
| ID-1-139 | PROOF AREA/RANGE, USN 03, CONTEXT VIEW OF RANGE MONUMENT IN POOR CONDITION - LOOKING FROM PLATE END, POWER LINE AND SIGN POST IN BACKGROUND - VIEW LOOKING SOUTH.               |
| ID-1-140 | PROOF AREA/RANGE, USN 03, DETAIL VIEW OF RANGE MONUMENT IN POOR CONDITION – LOOKING DOWN ON CRUMBLED MONUMENT FROM PLATE END – VIEW LOOKING SOUTH/SOUTHWEST.                    |
| ID-1-141 | PROOF AREA/RANGE, USN 06, CONTEXT VIEW OF RANGE MONUMENT IN FAIR CONDITION – SAGE BRUSH COVERED RISE IN BACKGROUND – VIEW LOOKING WEST.                                         |
| ID-1-142 | PROOF AREA/RANGE, USN 06, DETAIL VIEW OF RANGE MONUMENT IN FAIR CONDITION – OBLIQUE LOOKING DOWN FROM EAST CORNER – VIEW LOOKING WEST.                                          |
| ID-1-143 | PROOF AREA/RANGE, USN 07, CONTEXT VIEW OF RANGE MONUMENT IN GOOD CONDITION – SADDLE MOUNTAIN/LEMHI RANGE IN BACKGROUND – VIEW LOOKING NORTH/NORTHWEST.                          |
| ID-1-144 | PROOF AREA/RANGE, USN 07, DETAIL VIEW OF RANGE MONUMENT IN GOOD CONDITION – OBLIQUE LOOKING DON FROM SOUTH/SOUTHWEST CORNER – VIEW LOOKING NORTH/NORTHWEST.                     |
| ID-1-145 | PROOF AREA/RANGE, CONCRETE TEST WALLS, CONTEXT VIEW – CONCRETE TEST WALL WITH DETONATION CRATER IN FOREGROUND, BIG SOUTHERN BUTTE IN BACKGROUND – VIEW LOOKING SOUTH/SOUTHWEST. |