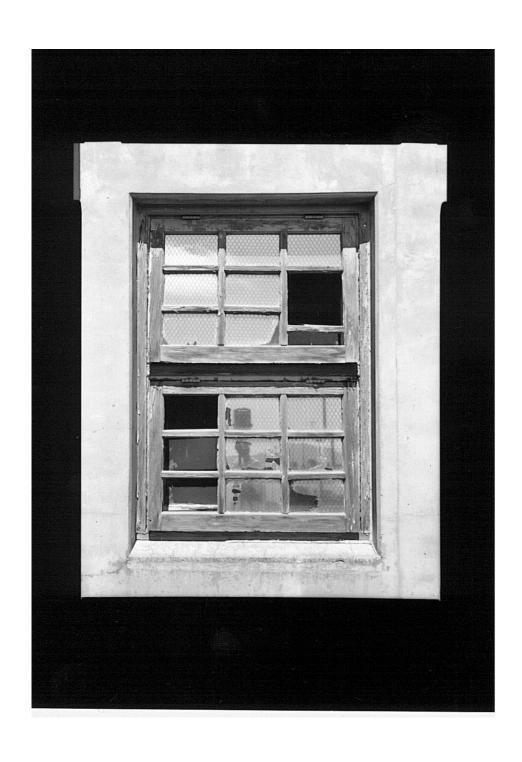

Idaho National Engineering Laboratory, Arco Naval Proving Ground HALS No. ID-1 INDEX TO PHOTOGRAPHS (Page 2)

| ID-1-11 | MARINE BARRACKS (CFA 606), DETAIL OF NORTHEAST (FRONT) ELEVATION - TYPICAL GROUND FLOOR WINDOW - VIEW LOOKING SOUTHWEST.                            |
|---------|-----------------------------------------------------------------------------------------------------------------------------------------------------|
| ID-1-12 | COMMANDING OFFICER'S QUARTERS (CFA 607) AND GARAGE (CFA 632), CONTEXT VIEW FROM LAWN ACROSS KANSAS ST. TO THE NORTH; VIEW LOOKING SOUTHEAST         |
| ID-1-13 | COMMANDING OFFICER'S QUARTERS (CFA 607) AND GARAGE (CFA 632), CONTEXT VIEW OF KANSAS ST., BUILDINGS, LAWN, AND TREES; VIEW LOOKING SOUTH/SOUTHWEST. |
| ID-1-14 | COMMANDING OFFICER'S QUARTERS (CFA 607), NORTHWEST (FRONT) ELEVATION; VIEW LOOKING SOUTHEAST.                                                       |
| ID-1-15 | COMMANDING OFFICER'S QUARTERS (CFA 607), OBLIQUE FROM WEST CORNER; VIEW LOOKING EAST.                                                               |
| ID-1-16 | COMMANDING OFFICER'S QUARTERS (CFA 607), SOUTHWEST (SIDE) ELEVATION; VIEW LOOKING NORTHEAST.                                                        |
| ID-1-17 | COMMANDING OFFICER'S QUARTERS (CFA 607), OBLIQUE FROM SOUTH CORNER; VIEW LOOKING NORTH.                                                             |
| ID-1-18 | COMMANDING OFFICER'S QUARTERS (CFA 607), SOUTHEAST (REAR) ELEVATION; VIEW LOOKING NORTHWEST.                                                        |
| ID-1-19 | COMMANDING OFFICER'S QUARTERS (CFA 607), OBLIQUE FROM EAST CORNER; VIEW LOOKING WEST.                                                               |
| ID-1-20 | COMMANDING OFFICER'S QUARTERS (CFA 607), NORTHEAST (SIDE) ELEVATION, GARAGE (CFA 632) IN FOREGROUND; VIEW LOOKING SOUTHWEST.                        |
| ID-1-21 | COMMANDING OFFICER'S QUARTERS (CFA 607), OBLIQUE FROM NORTH CORNER; VIEW LOOKING SOUTH.                                                             |
| ID-1-22 | COMMANDING OFFICER'S QUARTERS (CFA 607), DETAIL OF NORTHWEST (FRONT) ELEVATION - FRONT DOOR - VIEW LOOKING SOUTHEAST                                |