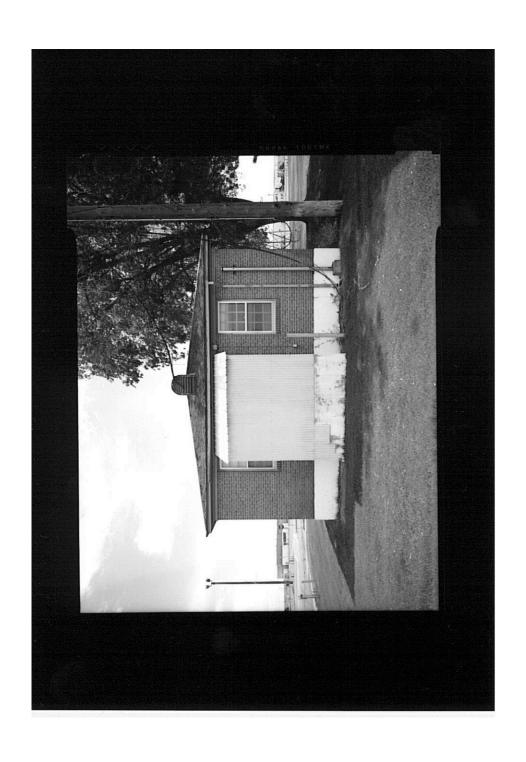

| ID-1-1  | MARINE BARRACKS (CFA 606), CONTEXT VIEW LOOKING SOUTH/SOUTHWEST.                                                         |
|---------|--------------------------------------------------------------------------------------------------------------------------|
| ID-1-2  | MARINE BARRACKS (CFA 606), NORTHEAST (FRONT) ELEVATION, VIEW LOOKING SOUTHWEST.                                          |
| ID-1-3  | MARINE BARRACKS (CFA 606), OBLIQUE FROM NORTH CORNER, VIEW LOOKING SOUTH.                                                |
| ID-1-4  | MARINE BARRACKS (CFA 606), NORTHWEST (SIDE) ELEVATION, VIEW LOOKING SOUTHEAST.                                           |
| ID-1-5  | MARINE BARRACKS (CFA 606), OBLIQUE FROM WEST CORNER, VIEW LOOKING EAST.                                                  |
| ID-1-6  | MARINE BARRACKS (CFA 606), SOUTHWEST (REAR) ELEVATION, VIEW LOOKING NORTHEAST.                                           |
| ID-1-7  | MARINE BARRACKS (CFA 606), OBLIQUE FROM SOUTH CORNER, VIEW LOOKING NORTH.                                                |
| ID-1-8  | MARINE BARRACKS (CFA 606), SOUTHEAST (SIDE) ELEVATION, VIEW LOOKING NORTHWEST.                                           |
| ID-1-9  | MARINE BARRACKS (CFA 606), OBLIQUE FROM EAST CORNER, VIEW LOOKING WEST.                                                  |
| ID-1-10 | MARINE BARRACKS (CFA 606), DETAIL OF NORTHEAST (FRONT) ELEVATION - FRONT ENTRY, DOOR AND PORCH - VIEW LOOKING SOUTHWEST. |