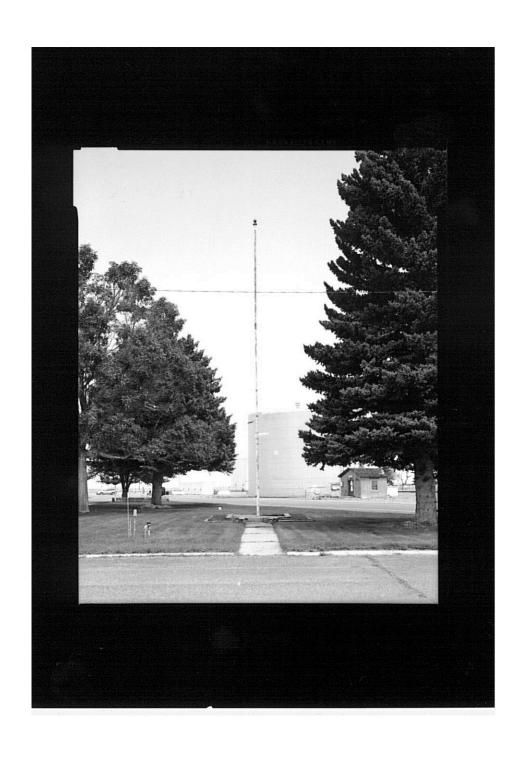

Idaho National Engineering Laboratory, Arco Naval Proving Ground HALS No. ID-1 INDEX TO PHOTOGRAPHS (Page 11)

| ID-1-113 | BUNKER (CFA 637), SOUTHEAST ELEVATION, VIEW LOOKING NORTHWEST.                                                                                                               |
|----------|------------------------------------------------------------------------------------------------------------------------------------------------------------------------------|
| ID-1-114 | BUNKER (CFA 637), OBLIQUE FROM EAST CORNER, VIEW LOOKING WEST/SOUTHWEST.                                                                                                     |
| ID-1-115 | BUNKER (CFA 638), NORTHEAST ELEVATION, VIEW LOOKING SOUTHWEST.                                                                                                               |
| ID-1-116 | BUNKER (CFA 638), OBLIQUE FROM NORTH CORNER, VIEW LOOKING SOUTH.                                                                                                             |
| ID-1-117 | BUNKER (CFA 638), NORTHWEST ELEVATION, VIEW LOOKING SOUTHEAST.                                                                                                               |
| ID-1-118 | BUNKER (CFA 638), OBLIQUE FROM WEST CORNER, VIEW LOOKING EAST.                                                                                                               |
| ID-1-119 | BUNKER (CFA 638), SOUTHWEST ELEVATION, VIEW LOOKING NORTHEAST.                                                                                                               |
| ID-1-120 | BUNKER (CFA 638), OBLIQUE FROM SOUTH CORNER, VIEW LOOKING NORTH/NORTHWEST.                                                                                                   |
| ID-1-121 | BUNKER (CFA 638), SOUTHEAST ELEVATION, VIEW LOOKING NORTHWEST.                                                                                                               |
| ID-1-122 | BUNKER (CFA 638), OBLIQUE FROM EAST CORNER, VIEW LOOKING WEST.                                                                                                               |
| ID-1-123 | CIVILIAN RESIDENTIAL AREA, CONTEXT VIEW LOOKING TOWARD PROOF AREA, VIEW LOOKING NORTH.                                                                                       |
| ID-1-124 | CIVILIAN RESIDENTIAL AREA, CONTEXT VIEW LOOKING TOWARD MARINE BARRACKS (CFA 606), SIDEWALK IN FOREGROUND, STAR-SHAPED LANDSCAPING ELEMENTS IN MID-GROUND, VIEW LOOKING WEST. |
| ID-1-125 | FLAGPOLE, CONTEXT VIEW LOOKING NORTHEAST.                                                                                                                                    |
| ID-1-126 | FLAGPOLE, DETAIL – FLAGPOLE BASE - VIEW LOOKING EAST.                                                                                                                        |