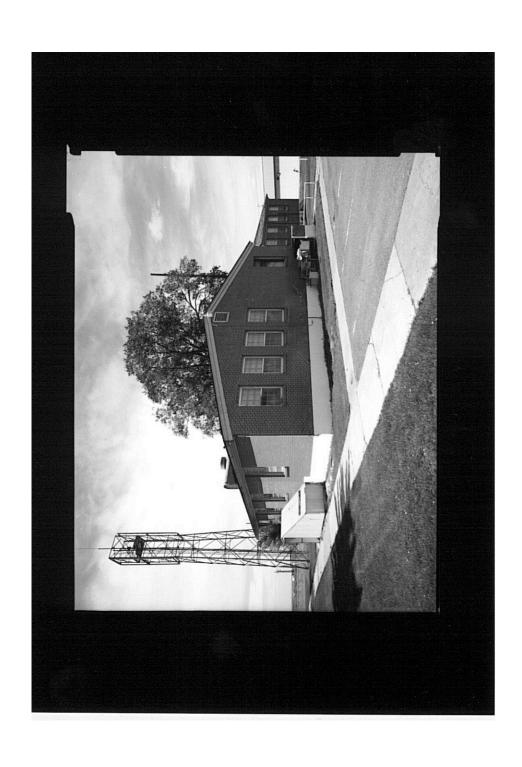

| ID-1-1  | MARINE BARRACKS (CFA 606), CONTEXT VIEW LOOKING SOUTH/SOUTHWEST.                                                         |
|---------|--------------------------------------------------------------------------------------------------------------------------|
| ID-1-2  | MARINE BARRACKS (CFA 606), NORTHEAST (FRONT) ELEVATION, VIEW LOOKING SOUTHWEST.                                          |
| ID-1-3  | MARINE BARRACKS (CFA 606), OBLIQUE FROM NORTH CORNER, VIEW LOOKING SOUTH.                                                |
| ID-1-4  | MARINE BARRACKS (CFA 606), NORTHWEST (SIDE) ELEVATION, VIEW LOOKING SOUTHEAST.                                           |
| ID-1-5  | MARINE BARRACKS (CFA 606), OBLIQUE FROM WEST CORNER, VIEW LOOKING EAST.                                                  |
| ID-1-6  | MARINE BARRACKS (CFA 606), SOUTHWEST (REAR) ELEVATION, VIEW LOOKING NORTHEAST.                                           |
| ID-1-7  | MARINE BARRACKS (CFA 606), OBLIQUE FROM SOUTH CORNER, VIEW LOOKING NORTH.                                                |
| ID-1-8  | MARINE BARRACKS (CFA 606), SOUTHEAST (SIDE) ELEVATION, VIEW LOOKING NORTHWEST.                                           |
| ID-1-9  | MARINE BARRACKS (CFA 606), OBLIQUE FROM EAST CORNER, VIEW LOOKING WEST.                                                  |
| ID-1-10 | MARINE BARRACKS (CFA 606), DETAIL OF NORTHEAST (FRONT) ELEVATION - FRONT ENTRY, DOOR AND PORCH - VIEW LOOKING SOUTHWEST. |