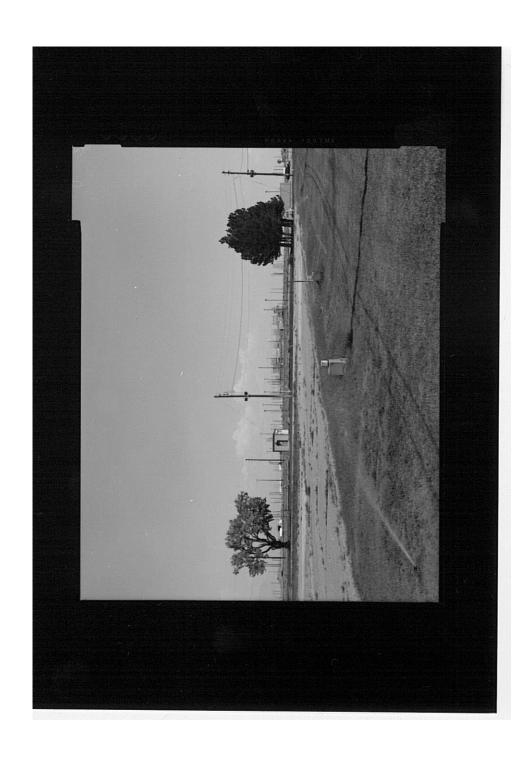

Idaho National Engineering Laboratory, Arco Naval Proving Ground HALS No. ID-1 INDEX TO PHOTOGRAPHS (Page 12)

| ID-1-127 | STREET SIGN, DETAIL - CORNER OF MAIN AND MEMPHIS STREETS - VIEW LOOKING NORTHEAST.                                                                                                                                                           |
|----------|----------------------------------------------------------------------------------------------------------------------------------------------------------------------------------------------------------------------------------------------|
| ID-1-128 | CONCRETE BASIN, VIEW FROM SOUTHWEST EDGE, VIEW LOOKING WEST/NORTHWEST.                                                                                                                                                                       |
| ID-1-129 | DUMP, CONTEXT VIEW LOOKING DOWN CANAL, VIEW LOOKING NORTHWEST.                                                                                                                                                                               |
| ID-1-130 | PROOF AREA/RANGE, WEST MONUMENT ROAD (LINCOLN BOULEVARD), CONTEXT VIEW LOOKING DOWN ASPHALT ROAD TOWARD CURVE WHICH MARKS THE SEPARATION OF WEST MONUMENT ROAD FROM LINCOLN BOULEVARD, BIG SOUTHERN BUTTE IN BACKGROUND, VIEW LOOKING SOUTH. |
| ID-1-131 | PROOF AREA/RANGE, WEST MONUMENT ROAD (T-20),<br>CONTEXT/OBLIQUE VIEW LOOKING DOWN DIRT TWO-TRACK<br>ROAD, LEMHI RANGE IN BACKGROUND, VIEW LOOKING<br>NORTH/NORTHWEST.                                                                        |
| ID-1-132 | PROOF AREA/RANGE, WEST MONUMENT ROAD, CONTEXT VIEW LOOKING DOWN DIRT TWO-TRACK ROAD, BIG SOUTHERN BUTTE IN BACKGROUND, VIEW LOOKING SOUTH.                                                                                                   |
| ID-1-133 | PROOF AREA/RANGE, CENTER LINE ROAD (LINCOLN BOULEVARD), CONTEXT VIEW LOOKING DOWN ASPHALT ROAD, BIG SOUTHERN BUTTE IN BACKGROUND, VIEW LOOKING SOUTHWEST.                                                                                    |
| ID-1-134 | PROOF AREA/RANGE, EAST MONUMENT ROAD (T-17),<br>CONTEXT VIEW LOOKING DOWN DIRT TWO-TRACK ROAD<br>TOWARD DISTANT RISE, VIEW LOOKING NORTH/NORTHEAST.                                                                                          |
| ID-1-135 | PROOF AREA/RANGE, EAST MONUMENT ROAD (T-17),<br>CONTEXT VIEW LOOKING DOWN RISE ON DIRT TWO-TRACK<br>ROAD TOWARD LEMHI RANGE, VIEW LOOKING<br>NORTH/NORTHEAST.                                                                                |
| ID-1-136 | PROOF AREA/RANGE, USN 01, CONTEXT VIEW OF RANGE MONUMENT IN EXCELLENT CONDITION - BIG SOUTHERN BUTTE IN BACKGROUND - VIEW LOOKING WEST.                                                                                                      |