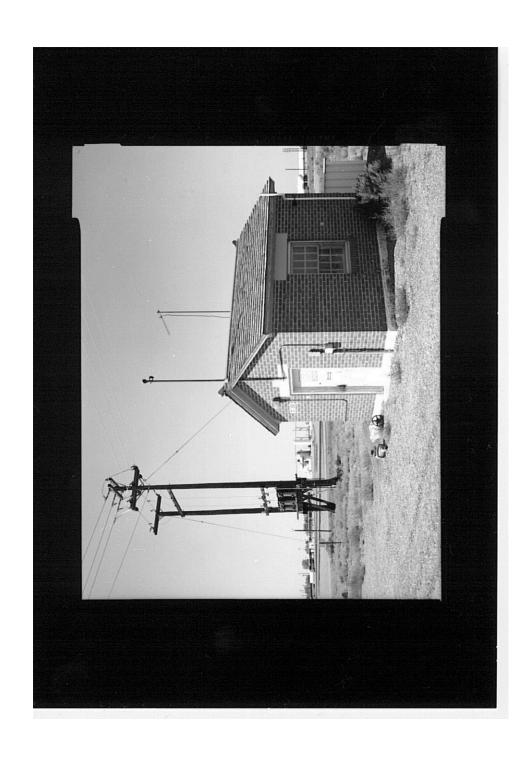

#### Idaho National Engineering Laboratory, Arco Naval Proving Ground HALS No. ID-1 INDEX TO PHOTOGRAPHS (Page 6)

| ID-1-59 | PUMP HOUSE (CFA 642), DETAIL OF SOUTHWEST (SIDE) ELEVATION - TYPICAL WINDOW - VIEW LOOKING NORTHEAST.      |
|---------|------------------------------------------------------------------------------------------------------------|
| ID-1-60 | PUMP HOUSE (CFA 651), SOUTHEAST (FRONT) ELEVATION, VIEW LOOKING NORTHWEST.                                 |
| ID-1-61 | PUMP HOUSE (CFA 651), OBLIQUE FROM EAST CORNER, VIEW LOOKING WEST.                                         |
| ID-1-62 | PUMP HOUSE (CFA 651), NORTHEAST (SIDE) ELEVATION, VIEW LOOKING SOUTHWEST.                                  |
| ID-1-63 | PUMP HOUSE (CFA 651), OBLIQUE FROM NORTH CORNER, VIEW LOOKING SOUTH.                                       |
| ID-1-64 | PUMP HOUSE (CFA 651), NORTHWEST (REAR) ELEVATION, VIEW LOOKING SOUTHEAST.                                  |
| ID-1-65 | PUMP HOUSE (CFA 651), OBLIQUE FROM WEST CORNER, VIEW LOOKING EAST.                                         |
| ID-1-66 | PUMP HOUSE (CFA 651), SOUTHWEST (SIDE) ELEVATION, VIEW LOOKING NORTHEAST.                                  |
| ID-1-67 | PUMP HOUSE (CFA 651), OBLIQUE FROM SOUTH CORNER, VIEW LOOKING NORTH.                                       |
| ID-1-68 | PUMP HOUSE (CFA 651), DETAIL OF SOUTHEAST (FRONT) ELEVATION – DOOR - VIEW LOOKING NORTHWEST.               |
| ID-1-69 | PUMP HOUSE (CFA 651), DETAIL OF NORTHEAST (SIDE) ELEVATION - TYPICAL WINDOW - VIEW LOOKING SOUTHWEST.      |
| ID-1-70 | PROOF AREA, CONCUSSION WALL (CFA 633), SOUTHWEST ELEVATION, VIEW LOOKING NORTH/NORTHEAST.                  |
| ID-1-71 | PROOF AREA, CONCUSSION WALL (CFA 633), OBLIQUE FROM WEST CORNER, NORTHWEST END OF WALL, VIEW LOOKING EAST. |