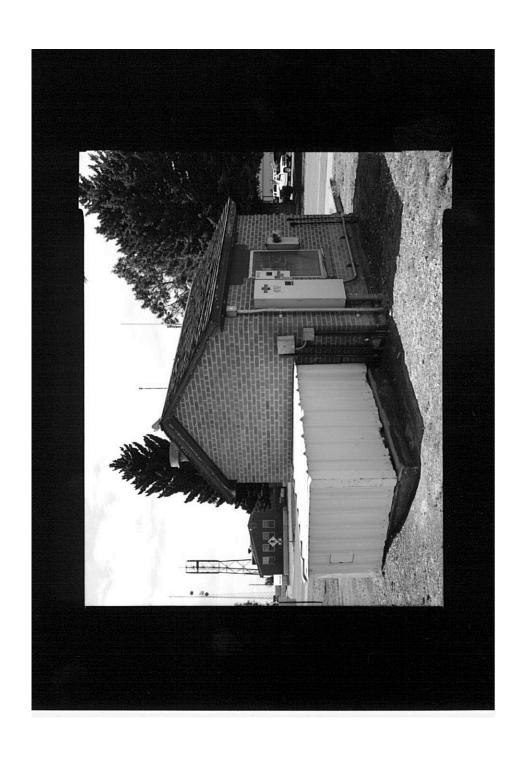

Idaho National Engineering Laboratory, Arco Naval Proving Ground HALS No. ID-1 INDEX TO PHOTOGRAPHS (Page 5)

| ID-1-47 | CARETAKER'S QUARTERS (CFA 613), DETAIL OF NORTHWEST (SIDE) ELEVATION - SIDE DOOR - VIEW LOOKING SOUTHWEST.                    |
|---------|-------------------------------------------------------------------------------------------------------------------------------|
| ID-1-48 | CARETAKER'S QUARTERS (CFA 613), DETAIL OF NORTHWEST (REAR) ELEVATION - BASEMENT ENTRANCE - VIEW LOOKING EAST.                 |
| ID-1-49 | CARETAKER'S QUARTERS (CFA 613), DETAIL OF SOUTHEAST (FRONT) ELEVATION - TYPICAL GROUND FLOOR WINDOW - VIEW LOOKING NORTHWEST. |
| ID-1-50 | CARETAKER'S QUARTERS (CFA 613), DETAIL OF SOUTHWEST (SIDE) ELEVATION - TYPICAL BASEMENT WINDOW - VIEW LOOKING NORTHEAST.      |
| ID-1-51 | PUMP HOUSE (CFA 642), NORTHWEST (FRONT) ELEVATION, VIEW LOOKING SOUTHEAST.                                                    |
| ID-1-52 | PUMP HOUSE (CFA 642), OBLIQUE FROM WEST CORNER, VIEW LOOKING EAST.                                                            |
| ID-1-53 | PUMP HOUSE (CFA 642), SOUTHWEST (SIDE) ELEVATION, VIEW LOOKING NORTHEAST.                                                     |
| ID-1-54 | PUMP HOUSE (CFA 642), OBLIQUE FROM SOUTH CORNER, VIEW LOOKING NORTH.                                                          |
| ID-1-55 | PUMP HOUSE (CFA 642), SOUTHEAST (REAR) ELEVATION, VIEW LOOKING NORTHWEST.                                                     |
| ID-1-56 | PUMP HOUSE (CFA 642), OBLIQUE FROM EAST CORNER, VIEW LOOKING WEST.                                                            |
| ID-1-57 | PUMP HOUSE (CFA 642), OBLIQUE FROM NORTH CORNER, VIEW LOOKING SOUTH.                                                          |
| ID-1-58 | PUMP HOUSE (CFA 642), DETAIL OF NORTHWEST (FRONT) ELEVATION – DOOR - VIEW LOOKING SOUTHEAST.                                  |