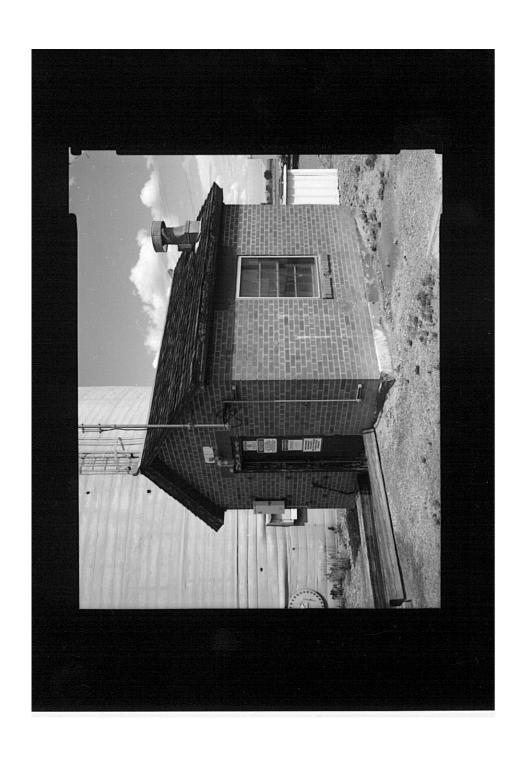

Idaho National Engineering Laboratory, Arco Naval Proving Ground HALS No. ID-1 INDEX TO PHOTOGRAPHS (Page 5)

| ID-1-47 | CARETAKER'S QUARTERS (CFA 613), DETAIL OF NORTHWEST (SIDE) ELEVATION - SIDE DOOR - VIEW LOOKING SOUTHWEST.                    |
|---------|-------------------------------------------------------------------------------------------------------------------------------|
| ID-1-48 | CARETAKER'S QUARTERS (CFA 613), DETAIL OF NORTHWEST (REAR) ELEVATION - BASEMENT ENTRANCE - VIEW LOOKING EAST.                 |
| ID-1-49 | CARETAKER'S QUARTERS (CFA 613), DETAIL OF SOUTHEAST (FRONT) ELEVATION - TYPICAL GROUND FLOOR WINDOW - VIEW LOOKING NORTHWEST. |
| ID-1-50 | CARETAKER'S QUARTERS (CFA 613), DETAIL OF SOUTHWEST (SIDE) ELEVATION - TYPICAL BASEMENT WINDOW - VIEW LOOKING NORTHEAST.      |
| ID-1-51 | PUMP HOUSE (CFA 642), NORTHWEST (FRONT) ELEVATION, VIEW LOOKING SOUTHEAST.                                                    |
| ID-1-52 | PUMP HOUSE (CFA 642), OBLIQUE FROM WEST CORNER, VIEW LOOKING EAST.                                                            |
| ID-1-53 | PUMP HOUSE (CFA 642), SOUTHWEST (SIDE) ELEVATION, VIEW LOOKING NORTHEAST.                                                     |
| ID-1-54 | PUMP HOUSE (CFA 642), OBLIQUE FROM SOUTH CORNER, VIEW LOOKING NORTH.                                                          |
| ID-1-55 | PUMP HOUSE (CFA 642), SOUTHEAST (REAR) ELEVATION, VIEW LOOKING NORTHWEST.                                                     |
| ID-1-56 | PUMP HOUSE (CFA 642), OBLIQUE FROM EAST CORNER, VIEW LOOKING WEST.                                                            |
| ID-1-57 | PUMP HOUSE (CFA 642), OBLIQUE FROM NORTH CORNER, VIEW LOOKING SOUTH.                                                          |
| ID-1-58 | PUMP HOUSE (CFA 642), DETAIL OF NORTHWEST (FRONT) ELEVATION – DOOR - VIEW LOOKING SOUTHEAST.                                  |