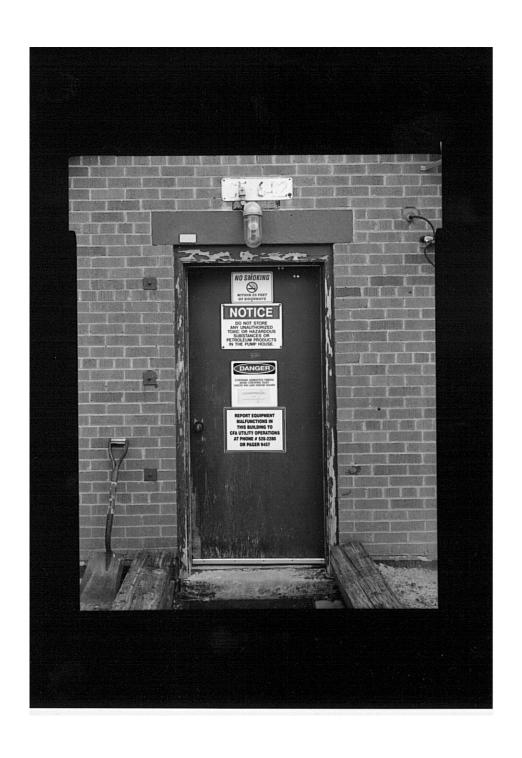

Idaho National Engineering Laboratory, Arco Naval Proving Ground HALS No. ID-1 INDEX TO PHOTOGRAPHS (Page 5)

| ID-1-47 | CARETAKER'S QUARTERS (CFA 613), DETAIL OF NORTHWEST (SIDE) ELEVATION - SIDE DOOR - VIEW LOOKING SOUTHWEST.                    |
|---------|-------------------------------------------------------------------------------------------------------------------------------|
| ID-1-48 | CARETAKER'S QUARTERS (CFA 613), DETAIL OF NORTHWEST (REAR) ELEVATION - BASEMENT ENTRANCE - VIEW LOOKING EAST.                 |
| ID-1-49 | CARETAKER'S QUARTERS (CFA 613), DETAIL OF SOUTHEAST (FRONT) ELEVATION - TYPICAL GROUND FLOOR WINDOW - VIEW LOOKING NORTHWEST. |
| ID-1-50 | CARETAKER'S QUARTERS (CFA 613), DETAIL OF SOUTHWEST (SIDE) ELEVATION - TYPICAL BASEMENT WINDOW - VIEW LOOKING NORTHEAST.      |
| ID-1-51 | PUMP HOUSE (CFA 642), NORTHWEST (FRONT) ELEVATION, VIEW LOOKING SOUTHEAST.                                                    |
| ID-1-52 | PUMP HOUSE (CFA 642), OBLIQUE FROM WEST CORNER, VIEW LOOKING EAST.                                                            |
| ID-1-53 | PUMP HOUSE (CFA 642), SOUTHWEST (SIDE) ELEVATION, VIEW LOOKING NORTHEAST.                                                     |
| ID-1-54 | PUMP HOUSE (CFA 642), OBLIQUE FROM SOUTH CORNER, VIEW LOOKING NORTH.                                                          |
| ID-1-55 | PUMP HOUSE (CFA 642), SOUTHEAST (REAR) ELEVATION, VIEW LOOKING NORTHWEST.                                                     |
| ID-1-56 | PUMP HOUSE (CFA 642), OBLIQUE FROM EAST CORNER, VIEW LOOKING WEST.                                                            |
| ID-1-57 | PUMP HOUSE (CFA 642), OBLIQUE FROM NORTH CORNER, VIEW LOOKING SOUTH.                                                          |
| ID-1-58 | PUMP HOUSE (CFA 642), DETAIL OF NORTHWEST (FRONT) ELEVATION – DOOR - VIEW LOOKING SOUTHEAST.                                  |