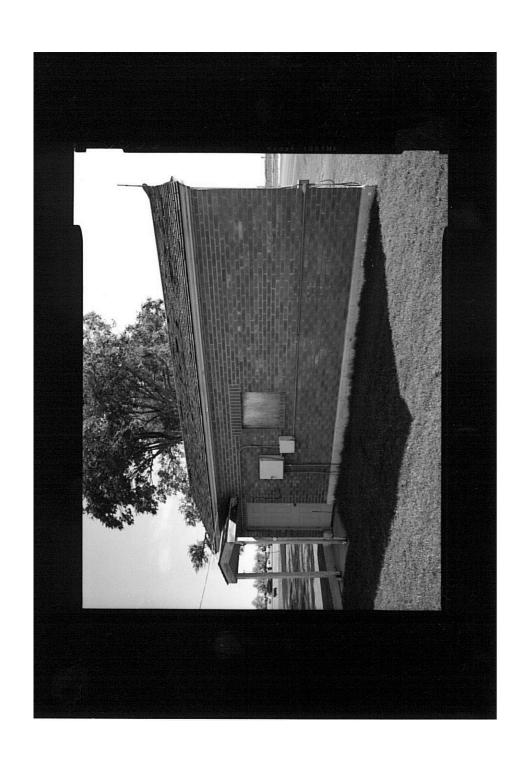

| ID-1-1  | MARINE BARRACKS (CFA 606), CONTEXT VIEW LOOKING SOUTH/SOUTHWEST.                                                         |
|---------|--------------------------------------------------------------------------------------------------------------------------|
| ID-1-2  | MARINE BARRACKS (CFA 606), NORTHEAST (FRONT) ELEVATION, VIEW LOOKING SOUTHWEST.                                          |
| ID-1-3  | MARINE BARRACKS (CFA 606), OBLIQUE FROM NORTH CORNER, VIEW LOOKING SOUTH.                                                |
| ID-1-4  | MARINE BARRACKS (CFA 606), NORTHWEST (SIDE) ELEVATION, VIEW LOOKING SOUTHEAST.                                           |
| ID-1-5  | MARINE BARRACKS (CFA 606), OBLIQUE FROM WEST CORNER, VIEW LOOKING EAST.                                                  |
| ID-1-6  | MARINE BARRACKS (CFA 606), SOUTHWEST (REAR) ELEVATION, VIEW LOOKING NORTHEAST.                                           |
| ID-1-7  | MARINE BARRACKS (CFA 606), OBLIQUE FROM SOUTH CORNER, VIEW LOOKING NORTH.                                                |
| ID-1-8  | MARINE BARRACKS (CFA 606), SOUTHEAST (SIDE) ELEVATION, VIEW LOOKING NORTHWEST.                                           |
| ID-1-9  | MARINE BARRACKS (CFA 606), OBLIQUE FROM EAST CORNER, VIEW LOOKING WEST.                                                  |
| ID-1-10 | MARINE BARRACKS (CFA 606), DETAIL OF NORTHEAST (FRONT) ELEVATION - FRONT ENTRY, DOOR AND PORCH - VIEW LOOKING SOUTHWEST. |