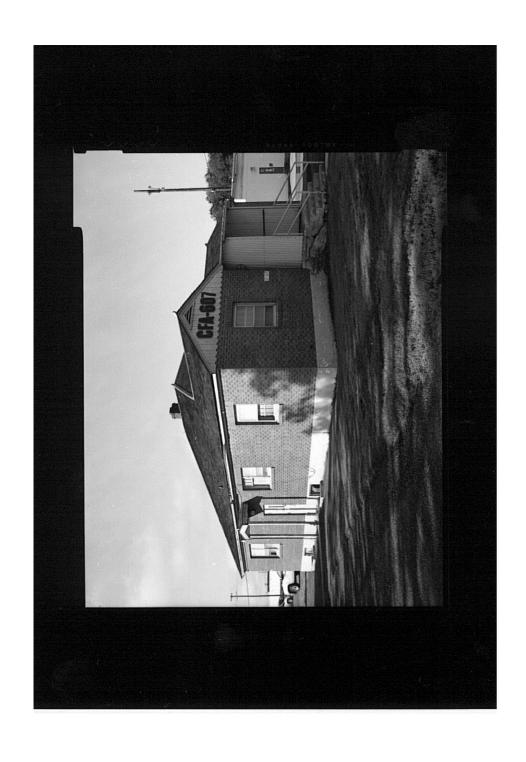

Idaho National Engineering Laboratory, Arco Naval Proving Ground HALS No. ID-1 INDEX TO PHOTOGRAPHS (Page 2)

| ID-1-11 | MARINE BARRACKS (CFA 606), DETAIL OF NORTHEAST (FRONT) ELEVATION - TYPICAL GROUND FLOOR WINDOW - VIEW LOOKING SOUTHWEST.                            |
|---------|-----------------------------------------------------------------------------------------------------------------------------------------------------|
| ID-1-12 | COMMANDING OFFICER'S QUARTERS (CFA 607) AND GARAGE (CFA 632), CONTEXT VIEW FROM LAWN ACROSS KANSAS ST. TO THE NORTH; VIEW LOOKING SOUTHEAST         |
| ID-1-13 | COMMANDING OFFICER'S QUARTERS (CFA 607) AND GARAGE (CFA 632), CONTEXT VIEW OF KANSAS ST., BUILDINGS, LAWN, AND TREES; VIEW LOOKING SOUTH/SOUTHWEST. |
| ID-1-14 | COMMANDING OFFICER'S QUARTERS (CFA 607), NORTHWEST (FRONT) ELEVATION; VIEW LOOKING SOUTHEAST.                                                       |
| ID-1-15 | COMMANDING OFFICER'S QUARTERS (CFA 607), OBLIQUE FROM WEST CORNER; VIEW LOOKING EAST.                                                               |
| ID-1-16 | COMMANDING OFFICER'S QUARTERS (CFA 607), SOUTHWEST (SIDE) ELEVATION; VIEW LOOKING NORTHEAST.                                                        |
| ID-1-17 | COMMANDING OFFICER'S QUARTERS (CFA 607), OBLIQUE FROM SOUTH CORNER; VIEW LOOKING NORTH.                                                             |
| ID-1-18 | COMMANDING OFFICER'S QUARTERS (CFA 607), SOUTHEAST (REAR) ELEVATION; VIEW LOOKING NORTHWEST.                                                        |
| ID-1-19 | COMMANDING OFFICER'S QUARTERS (CFA 607), OBLIQUE FROM EAST CORNER; VIEW LOOKING WEST.                                                               |
| ID-1-20 | COMMANDING OFFICER'S QUARTERS (CFA 607), NORTHEAST (SIDE) ELEVATION, GARAGE (CFA 632) IN FOREGROUND; VIEW LOOKING SOUTHWEST.                        |
| ID-1-21 | COMMANDING OFFICER'S QUARTERS (CFA 607), OBLIQUE FROM NORTH CORNER; VIEW LOOKING SOUTH.                                                             |
| ID-1-22 | COMMANDING OFFICER'S QUARTERS (CFA 607), DETAIL OF NORTHWEST (FRONT) ELEVATION - FRONT DOOR - VIEW LOOKING SOUTHEAST                                |