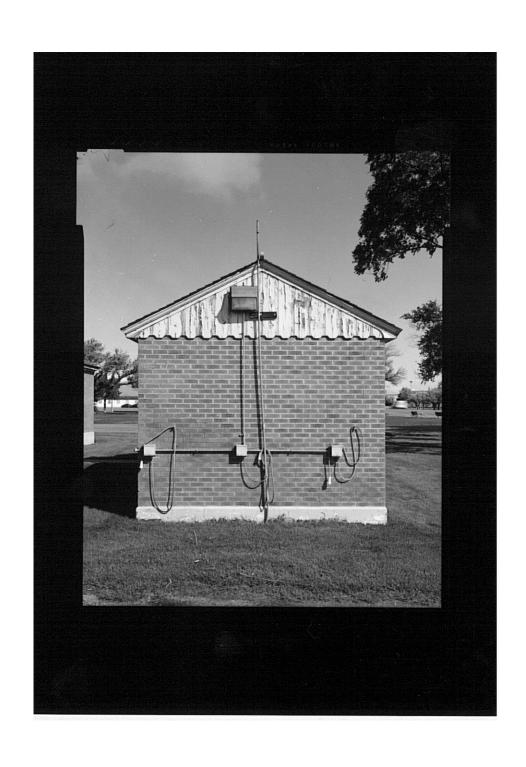

Idaho National Engineering Laboratory, Arco Naval Proving Ground HALS No. ID-1 INDEX TO PHOTOGRAPHS (Page 4)

| ID-1-35 | COMMANDING OFFICER'S QUARTERS, GARAGE (CFA 632),<br>DETAIL OF SOUTHWEST (SIDE) ELEVATION - TYPICAL<br>WINDOW - VIEW LOOKING NORTHEAST.                                     |
|---------|----------------------------------------------------------------------------------------------------------------------------------------------------------------------------|
| ID-1-36 | COMMANDING OFFICER'S QUARTERS, GARAGE (CFA 632),<br>DETAIL OF NORTHWEST (FRONT) ELEVATION -<br>OVERHEAD/DRIVEWAY LIGHT MOUNTED IN GABLE - VIEW<br>LOOKING SOUTH/SOUTHWEST. |
| ID-1-37 | CARETAKER'S QUARTERS (CFA 613), CONTEXT VIEW LOOKING NORTH/NORTHWEST.                                                                                                      |
| ID-1-38 | CARETAKER'S QUARTERS (CFA 613), SOUTHEAST (FRONT) ELEVATION, VIEW LOOKING NORTHWEST.                                                                                       |
| ID-1-39 | CARETAKER'S QUARTERS (CFA 613), OBLIQUE FROM EAST CORNER, VIEW LOOKING WEST.                                                                                               |
| ID-1-40 | CARETAKER'S QUARTERS (CFA 613), NORTHEAST (SIDE) ELEVATION, VIEW LOOKING SOUTHWEST.                                                                                        |
| ID-1-41 | CARETAKER'S QUARTERS (CFA 613), OBLIQUE FROM NORTH CORNER, VIEW LOOKING SOUTH.                                                                                             |
| ID-1-42 | CARETAKER'S QUARTERS (CFA 613), NORTHWEST (REAR) ELEVATION, VIEW LOOKING SOUTHEAST.                                                                                        |
| ID-1-43 | CARETAKER'S QUARTERS (CFA 613), OBLIQUE FROM WEST CORNER, VIEW LOOKING EAST.                                                                                               |
| ID-1-44 | CARETAKER'S QUARTERS (CFA 613), SOUTHWEST (SIDE) ELEVATION, VIEW LOOKING NORTHEAST.                                                                                        |
| ID-1-45 | CARETAKER'S QUARTERS (CFA 613), OBLIQUE FROM SOUTH CORNER, VIEW LOOKING NORTH.                                                                                             |
| ID-1-46 | CARETAKER'S QUARTERS (CFA 613), DETAIL OF SOUTHEAST (FRONT) ELEVATION - FRONT ENTRY AND FOYER WINDOW - VIEW LOOKING WEST.                                                  |

Idaho National Engineering Laboratory, Arco Naval Proving Ground HALS No. ID-1 INDEX TO PHOTOGRAPHS (Page 5)

| ID-1-47 | CARETAKER'S QUARTERS (CFA 613), DETAIL OF NORTHWEST (SIDE) ELEVATION - SIDE DOOR - VIEW LOOKING SOUTHWEST.                    |
|---------|-------------------------------------------------------------------------------------------------------------------------------|
| ID-1-48 | CARETAKER'S QUARTERS (CFA 613), DETAIL OF NORTHWEST (REAR) ELEVATION - BASEMENT ENTRANCE - VIEW LOOKING EAST.                 |
| ID-1-49 | CARETAKER'S QUARTERS (CFA 613), DETAIL OF SOUTHEAST (FRONT) ELEVATION - TYPICAL GROUND FLOOR WINDOW - VIEW LOOKING NORTHWEST. |
| ID-1-50 | CARETAKER'S QUARTERS (CFA 613), DETAIL OF SOUTHWEST (SIDE) ELEVATION - TYPICAL BASEMENT WINDOW - VIEW LOOKING NORTHEAST.      |
| ID-1-51 | PUMP HOUSE (CFA 642), NORTHWEST (FRONT) ELEVATION, VIEW LOOKING SOUTHEAST.                                                    |
| ID-1-52 | PUMP HOUSE (CFA 642), OBLIQUE FROM WEST CORNER, VIEW LOOKING EAST.                                                            |
| ID-1-53 | PUMP HOUSE (CFA 642), SOUTHWEST (SIDE) ELEVATION, VIEW LOOKING NORTHEAST.                                                     |
| ID-1-54 | PUMP HOUSE (CFA 642), OBLIQUE FROM SOUTH CORNER, VIEW LOOKING NORTH.                                                          |
| ID-1-55 | PUMP HOUSE (CFA 642), SOUTHEAST (REAR) ELEVATION, VIEW LOOKING NORTHWEST.                                                     |
| ID-1-56 | PUMP HOUSE (CFA 642), OBLIQUE FROM EAST CORNER, VIEW LOOKING WEST.                                                            |
| ID-1-57 | PUMP HOUSE (CFA 642), OBLIQUE FROM NORTH CORNER, VIEW LOOKING SOUTH.                                                          |
| ID-1-58 | PUMP HOUSE (CFA 642), DETAIL OF NORTHWEST (FRONT) ELEVATION – DOOR - VIEW LOOKING SOUTHEAST.                                  |