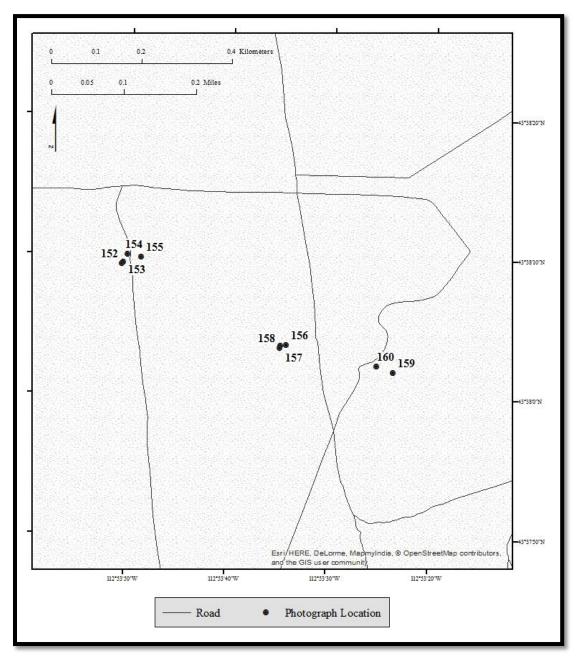

Idaho National Engineering Laboratory, Arco Naval Proving Ground HALS No. ID-1 INDEX TO PHOTOGRAPHS (Page 14)

| ID-1-146 | PROOF AREA/RANGE, CONCRETE TEST WALLS, CONTEXT VIEW – OBLIQUE OF TWO CONCRETE TEST WALLS, LOST RIVER RANGE IN BACKGROUND – VIEW LOOKING NORTHWEST.                     |
|----------|------------------------------------------------------------------------------------------------------------------------------------------------------------------------|
| ID-1-147 | PROOF AREA/RANGE, CONCRETE TEST WALLS, NORTHEAST ELEVATION OF SINGLE CONCRETE TEST WALL, BIG SOUTHERN BUTTE IN LEFT BACKGROUND, VIEW LOOKING SOUTHWEST.                |
| ID-1-148 | PROOF AREA/RANGE, SCALE MODEL IGLOO TEST AREA,<br>CONTEXT VIEW – DEBRIS (CONCRETE AND RE-BAR) – VIEW<br>LOOKING WEST/NORTHWEST.                                        |
| ID-1-149 | PROOF AREA/RANGE, SCALE MODEL IGLOO TEST AREA,<br>CONTEXT VIEW – OBLIQUE OF SIX SCALE MODEL IGLOOS –<br>VIEW LOOKING NORTHEAST.                                        |
| ID-1-150 | PROOF AREA/RANGE, SCALE MODEL IGLOO TEST AREA,<br>DETAIL VIEW – OBLIQUE OF FIVE SCALE MODEL IGLOOS –<br>VIEW LOOKING SOUTH/SOUTHEAST.                                  |
| ID-1-151 | PROOF AREA/RANGE, SCALE MODEL IGLOO TEST AREA,<br>DETAIL VIEW – CLOSE-UP LOOKING DOWN ON SINGLE SCALE<br>MODEL IGLOO – VIEW LOOKING SOUTH/SOUTHWEST.                   |
| ID-1-152 | PROOF AREA/RANGE, MASS DETONATION AREA, CONTEXT VIEW – PERSONNEL BUNKER (FOREGROUND) AND CAMERA SHELTER (BACKGROUND), OBLIQUE FROM SOUTHWEST – VIEW LOOKING NORTHEAST. |
| ID-1-153 | PROOF AREA/RANGE, MASS DETONATION AREA, PERSONNEL BUNKER, WEST ELEVATION, VIEW LOOKING SOUTHWEST.                                                                      |
| ID-1-154 | PROOF AREA/RANGE, MASS DETONATION AREA, CAMERA SHELTER, WEST ELEVATION, VIEW LOOKING EAST.                                                                             |
| ID-1-155 | PROOF AREA/RANGE, MASS DETONATION AREA, CAMERA SHELTER, OBLIQUE FROM NORTHEAST CORNER, VIEW LOOKING SOUTHWEST.                                                         |