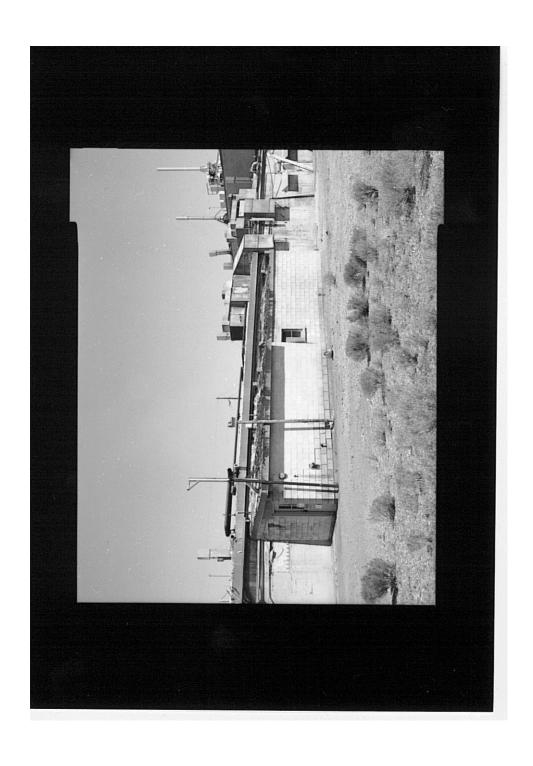

| ID-1-1  | MARINE BARRACKS (CFA 606), CONTEXT VIEW LOOKING SOUTH/SOUTHWEST.                                                         |
|---------|--------------------------------------------------------------------------------------------------------------------------|
| ID-1-2  | MARINE BARRACKS (CFA 606), NORTHEAST (FRONT) ELEVATION, VIEW LOOKING SOUTHWEST.                                          |
| ID-1-3  | MARINE BARRACKS (CFA 606), OBLIQUE FROM NORTH CORNER, VIEW LOOKING SOUTH.                                                |
| ID-1-4  | MARINE BARRACKS (CFA 606), NORTHWEST (SIDE) ELEVATION, VIEW LOOKING SOUTHEAST.                                           |
| ID-1-5  | MARINE BARRACKS (CFA 606), OBLIQUE FROM WEST CORNER, VIEW LOOKING EAST.                                                  |
| ID-1-6  | MARINE BARRACKS (CFA 606), SOUTHWEST (REAR) ELEVATION, VIEW LOOKING NORTHEAST.                                           |
| ID-1-7  | MARINE BARRACKS (CFA 606), OBLIQUE FROM SOUTH CORNER, VIEW LOOKING NORTH.                                                |
| ID-1-8  | MARINE BARRACKS (CFA 606), SOUTHEAST (SIDE) ELEVATION, VIEW LOOKING NORTHWEST.                                           |
| ID-1-9  | MARINE BARRACKS (CFA 606), OBLIQUE FROM EAST CORNER, VIEW LOOKING WEST.                                                  |
| ID-1-10 | MARINE BARRACKS (CFA 606), DETAIL OF NORTHEAST (FRONT) ELEVATION - FRONT ENTRY, DOOR AND PORCH - VIEW LOOKING SOUTHWEST. |

Idaho National Engineering Laboratory, Arco Naval Proving Ground HALS No. ID-1 INDEX TO PHOTOGRAPHS (Page 2)

| ID-1-11 | MARINE BARRACKS (CFA 606), DETAIL OF NORTHEAST (FRONT) ELEVATION - TYPICAL GROUND FLOOR WINDOW - VIEW LOOKING SOUTHWEST.                            |
|---------|-----------------------------------------------------------------------------------------------------------------------------------------------------|
| ID-1-12 | COMMANDING OFFICER'S QUARTERS (CFA 607) AND GARAGE (CFA 632), CONTEXT VIEW FROM LAWN ACROSS KANSAS ST. TO THE NORTH; VIEW LOOKING SOUTHEAST         |
| ID-1-13 | COMMANDING OFFICER'S QUARTERS (CFA 607) AND GARAGE (CFA 632), CONTEXT VIEW OF KANSAS ST., BUILDINGS, LAWN, AND TREES; VIEW LOOKING SOUTH/SOUTHWEST. |
| ID-1-14 | COMMANDING OFFICER'S QUARTERS (CFA 607), NORTHWEST (FRONT) ELEVATION; VIEW LOOKING SOUTHEAST.                                                       |
| ID-1-15 | COMMANDING OFFICER'S QUARTERS (CFA 607), OBLIQUE FROM WEST CORNER; VIEW LOOKING EAST.                                                               |
| ID-1-16 | COMMANDING OFFICER'S QUARTERS (CFA 607), SOUTHWEST (SIDE) ELEVATION; VIEW LOOKING NORTHEAST.                                                        |
| ID-1-17 | COMMANDING OFFICER'S QUARTERS (CFA 607), OBLIQUE FROM SOUTH CORNER; VIEW LOOKING NORTH.                                                             |
| ID-1-18 | COMMANDING OFFICER'S QUARTERS (CFA 607), SOUTHEAST (REAR) ELEVATION; VIEW LOOKING NORTHWEST.                                                        |
| ID-1-19 | COMMANDING OFFICER'S QUARTERS (CFA 607), OBLIQUE FROM EAST CORNER; VIEW LOOKING WEST.                                                               |
| ID-1-20 | COMMANDING OFFICER'S QUARTERS (CFA 607), NORTHEAST (SIDE) ELEVATION, GARAGE (CFA 632) IN FOREGROUND; VIEW LOOKING SOUTHWEST.                        |
| ID-1-21 | COMMANDING OFFICER'S QUARTERS (CFA 607), OBLIQUE FROM NORTH CORNER; VIEW LOOKING SOUTH.                                                             |
| ID-1-22 | COMMANDING OFFICER'S QUARTERS (CFA 607), DETAIL OF NORTHWEST (FRONT) ELEVATION - FRONT DOOR - VIEW LOOKING SOUTHEAST                                |