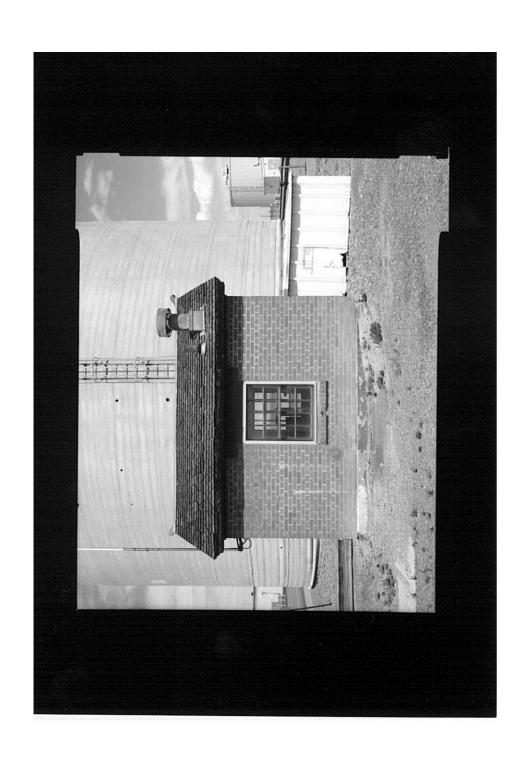

Idaho National Engineering Laboratory, Arco Naval Proving Ground HALS No. ID-1 INDEX TO PHOTOGRAPHS (Page 5)

| ID-1-47 | CARETAKER'S QUARTERS (CFA 613), DETAIL OF NORTHWEST (SIDE) ELEVATION - SIDE DOOR - VIEW LOOKING SOUTHWEST.                    |
|---------|-------------------------------------------------------------------------------------------------------------------------------|
| ID-1-48 | CARETAKER'S QUARTERS (CFA 613), DETAIL OF NORTHWEST (REAR) ELEVATION - BASEMENT ENTRANCE - VIEW LOOKING EAST.                 |
| ID-1-49 | CARETAKER'S QUARTERS (CFA 613), DETAIL OF SOUTHEAST (FRONT) ELEVATION - TYPICAL GROUND FLOOR WINDOW - VIEW LOOKING NORTHWEST. |
| ID-1-50 | CARETAKER'S QUARTERS (CFA 613), DETAIL OF SOUTHWEST (SIDE) ELEVATION - TYPICAL BASEMENT WINDOW - VIEW LOOKING NORTHEAST.      |
| ID-1-51 | PUMP HOUSE (CFA 642), NORTHWEST (FRONT) ELEVATION, VIEW LOOKING SOUTHEAST.                                                    |
| ID-1-52 | PUMP HOUSE (CFA 642), OBLIQUE FROM WEST CORNER, VIEW LOOKING EAST.                                                            |
| ID-1-53 | PUMP HOUSE (CFA 642), SOUTHWEST (SIDE) ELEVATION, VIEW LOOKING NORTHEAST.                                                     |
| ID-1-54 | PUMP HOUSE (CFA 642), OBLIQUE FROM SOUTH CORNER, VIEW LOOKING NORTH.                                                          |
| ID-1-55 | PUMP HOUSE (CFA 642), SOUTHEAST (REAR) ELEVATION, VIEW LOOKING NORTHWEST.                                                     |
| ID-1-56 | PUMP HOUSE (CFA 642), OBLIQUE FROM EAST CORNER, VIEW LOOKING WEST.                                                            |
| ID-1-57 | PUMP HOUSE (CFA 642), OBLIQUE FROM NORTH CORNER, VIEW LOOKING SOUTH.                                                          |
| ID-1-58 | PUMP HOUSE (CFA 642), DETAIL OF NORTHWEST (FRONT) ELEVATION – DOOR - VIEW LOOKING SOUTHEAST.                                  |