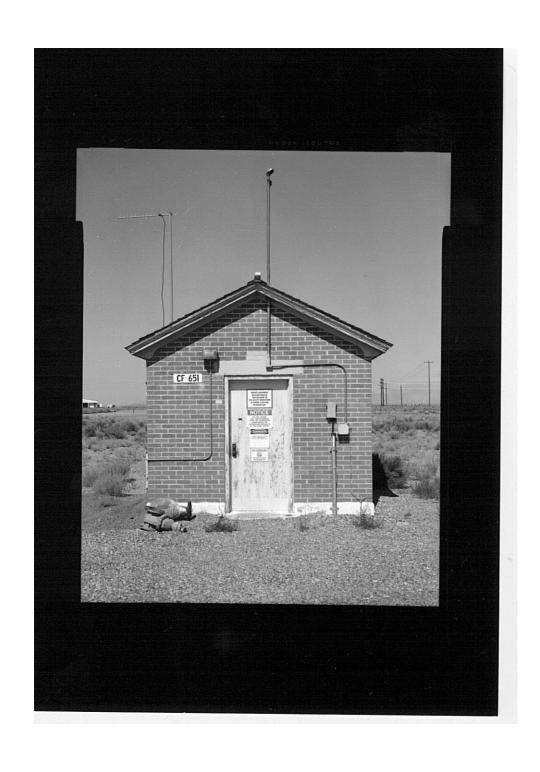

#### Idaho National Engineering Laboratory, Arco Naval Proving Ground HALS No. ID-1 INDEX TO PHOTOGRAPHS (Page 6)

| ID-1-59 | PUMP HOUSE (CFA 642), DETAIL OF SOUTHWEST (SIDE) ELEVATION - TYPICAL WINDOW - VIEW LOOKING NORTHEAST.      |
|---------|------------------------------------------------------------------------------------------------------------|
| ID-1-60 | PUMP HOUSE (CFA 651), SOUTHEAST (FRONT) ELEVATION, VIEW LOOKING NORTHWEST.                                 |
| ID-1-61 | PUMP HOUSE (CFA 651), OBLIQUE FROM EAST CORNER, VIEW LOOKING WEST.                                         |
| ID-1-62 | PUMP HOUSE (CFA 651), NORTHEAST (SIDE) ELEVATION, VIEW LOOKING SOUTHWEST.                                  |
| ID-1-63 | PUMP HOUSE (CFA 651), OBLIQUE FROM NORTH CORNER, VIEW LOOKING SOUTH.                                       |
| ID-1-64 | PUMP HOUSE (CFA 651), NORTHWEST (REAR) ELEVATION, VIEW LOOKING SOUTHEAST.                                  |
| ID-1-65 | PUMP HOUSE (CFA 651), OBLIQUE FROM WEST CORNER, VIEW LOOKING EAST.                                         |
| ID-1-66 | PUMP HOUSE (CFA 651), SOUTHWEST (SIDE) ELEVATION, VIEW LOOKING NORTHEAST.                                  |
| ID-1-67 | PUMP HOUSE (CFA 651), OBLIQUE FROM SOUTH CORNER, VIEW LOOKING NORTH.                                       |
| ID-1-68 | PUMP HOUSE (CFA 651), DETAIL OF SOUTHEAST (FRONT) ELEVATION – DOOR - VIEW LOOKING NORTHWEST.               |
| ID-1-69 | PUMP HOUSE (CFA 651), DETAIL OF NORTHEAST (SIDE) ELEVATION - TYPICAL WINDOW - VIEW LOOKING SOUTHWEST.      |
| ID-1-70 | PROOF AREA, CONCUSSION WALL (CFA 633), SOUTHWEST ELEVATION, VIEW LOOKING NORTH/NORTHEAST.                  |
| ID-1-71 | PROOF AREA, CONCUSSION WALL (CFA 633), OBLIQUE FROM WEST CORNER, NORTHWEST END OF WALL, VIEW LOOKING EAST. |