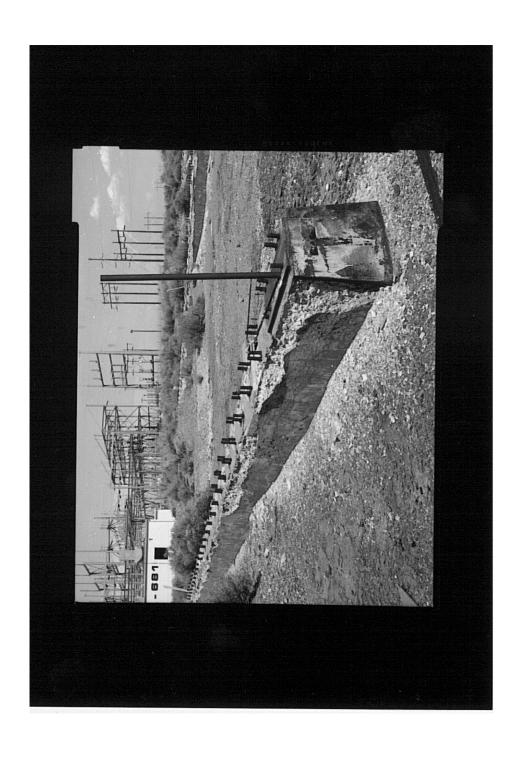

Idaho National Engineering Laboratory, Arco Naval Proving Ground HALS No. ID-1 INDEX TO PHOTOGRAPHS (Page 12)

| ID-1-127 | STREET SIGN, DETAIL - CORNER OF MAIN AND MEMPHIS STREETS - VIEW LOOKING NORTHEAST.                                                                                                                                                           |
|----------|----------------------------------------------------------------------------------------------------------------------------------------------------------------------------------------------------------------------------------------------|
| ID-1-128 | CONCRETE BASIN, VIEW FROM SOUTHWEST EDGE, VIEW LOOKING WEST/NORTHWEST.                                                                                                                                                                       |
| ID-1-129 | DUMP, CONTEXT VIEW LOOKING DOWN CANAL, VIEW LOOKING NORTHWEST.                                                                                                                                                                               |
| ID-1-130 | PROOF AREA/RANGE, WEST MONUMENT ROAD (LINCOLN BOULEVARD), CONTEXT VIEW LOOKING DOWN ASPHALT ROAD TOWARD CURVE WHICH MARKS THE SEPARATION OF WEST MONUMENT ROAD FROM LINCOLN BOULEVARD, BIG SOUTHERN BUTTE IN BACKGROUND, VIEW LOOKING SOUTH. |
| ID-1-131 | PROOF AREA/RANGE, WEST MONUMENT ROAD (T-20),<br>CONTEXT/OBLIQUE VIEW LOOKING DOWN DIRT TWO-TRACK<br>ROAD, LEMHI RANGE IN BACKGROUND, VIEW LOOKING<br>NORTH/NORTHWEST.                                                                        |
| ID-1-132 | PROOF AREA/RANGE, WEST MONUMENT ROAD, CONTEXT VIEW LOOKING DOWN DIRT TWO-TRACK ROAD, BIG SOUTHERN BUTTE IN BACKGROUND, VIEW LOOKING SOUTH.                                                                                                   |
| ID-1-133 | PROOF AREA/RANGE, CENTER LINE ROAD (LINCOLN BOULEVARD), CONTEXT VIEW LOOKING DOWN ASPHALT ROAD, BIG SOUTHERN BUTTE IN BACKGROUND, VIEW LOOKING SOUTHWEST.                                                                                    |
| ID-1-134 | PROOF AREA/RANGE, EAST MONUMENT ROAD (T-17),<br>CONTEXT VIEW LOOKING DOWN DIRT TWO-TRACK ROAD<br>TOWARD DISTANT RISE, VIEW LOOKING NORTH/NORTHEAST.                                                                                          |
| ID-1-135 | PROOF AREA/RANGE, EAST MONUMENT ROAD (T-17),<br>CONTEXT VIEW LOOKING DOWN RISE ON DIRT TWO-TRACK<br>ROAD TOWARD LEMHI RANGE, VIEW LOOKING<br>NORTH/NORTHEAST.                                                                                |
| ID-1-136 | PROOF AREA/RANGE, USN 01, CONTEXT VIEW OF RANGE MONUMENT IN EXCELLENT CONDITION - BIG SOUTHERN BUTTE IN BACKGROUND - VIEW LOOKING WEST.                                                                                                      |