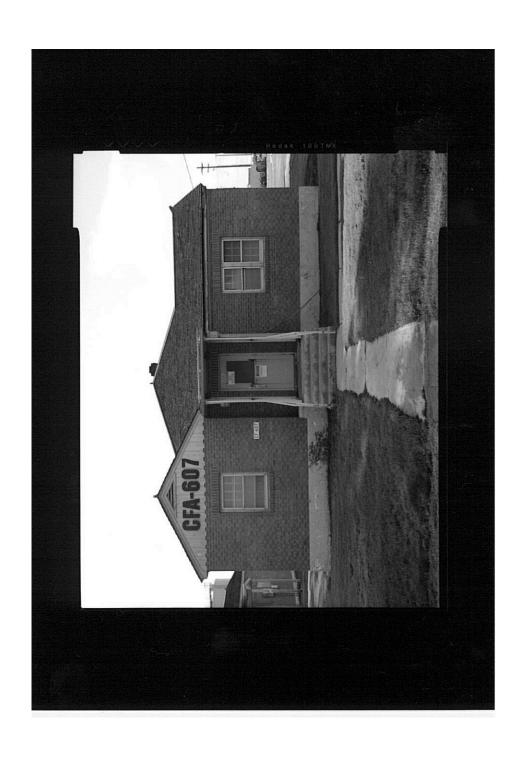

Idaho National Engineering Laboratory, Arco Naval Proving Ground HALS No. ID-1 INDEX TO PHOTOGRAPHS (Page 2)

| ID-1-11 | MARINE BARRACKS (CFA 606), DETAIL OF NORTHEAST (FRONT) ELEVATION - TYPICAL GROUND FLOOR WINDOW - VIEW LOOKING SOUTHWEST.                            |
|---------|-----------------------------------------------------------------------------------------------------------------------------------------------------|
| ID-1-12 | COMMANDING OFFICER'S QUARTERS (CFA 607) AND GARAGE (CFA 632), CONTEXT VIEW FROM LAWN ACROSS KANSAS ST. TO THE NORTH; VIEW LOOKING SOUTHEAST         |
| ID-1-13 | COMMANDING OFFICER'S QUARTERS (CFA 607) AND GARAGE (CFA 632), CONTEXT VIEW OF KANSAS ST., BUILDINGS, LAWN, AND TREES; VIEW LOOKING SOUTH/SOUTHWEST. |
| ID-1-14 | COMMANDING OFFICER'S QUARTERS (CFA 607), NORTHWEST (FRONT) ELEVATION; VIEW LOOKING SOUTHEAST.                                                       |
| ID-1-15 | COMMANDING OFFICER'S QUARTERS (CFA 607), OBLIQUE FROM WEST CORNER; VIEW LOOKING EAST.                                                               |
| ID-1-16 | COMMANDING OFFICER'S QUARTERS (CFA 607), SOUTHWEST (SIDE) ELEVATION; VIEW LOOKING NORTHEAST.                                                        |
| ID-1-17 | COMMANDING OFFICER'S QUARTERS (CFA 607), OBLIQUE FROM SOUTH CORNER; VIEW LOOKING NORTH.                                                             |
| ID-1-18 | COMMANDING OFFICER'S QUARTERS (CFA 607), SOUTHEAST (REAR) ELEVATION; VIEW LOOKING NORTHWEST.                                                        |
| ID-1-19 | COMMANDING OFFICER'S QUARTERS (CFA 607), OBLIQUE FROM EAST CORNER; VIEW LOOKING WEST.                                                               |
| ID-1-20 | COMMANDING OFFICER'S QUARTERS (CFA 607), NORTHEAST (SIDE) ELEVATION, GARAGE (CFA 632) IN FOREGROUND; VIEW LOOKING SOUTHWEST.                        |
| ID-1-21 | COMMANDING OFFICER'S QUARTERS (CFA 607), OBLIQUE FROM NORTH CORNER; VIEW LOOKING SOUTH.                                                             |
| ID-1-22 | COMMANDING OFFICER'S QUARTERS (CFA 607), DETAIL OF NORTHWEST (FRONT) ELEVATION - FRONT DOOR - VIEW LOOKING SOUTHEAST                                |