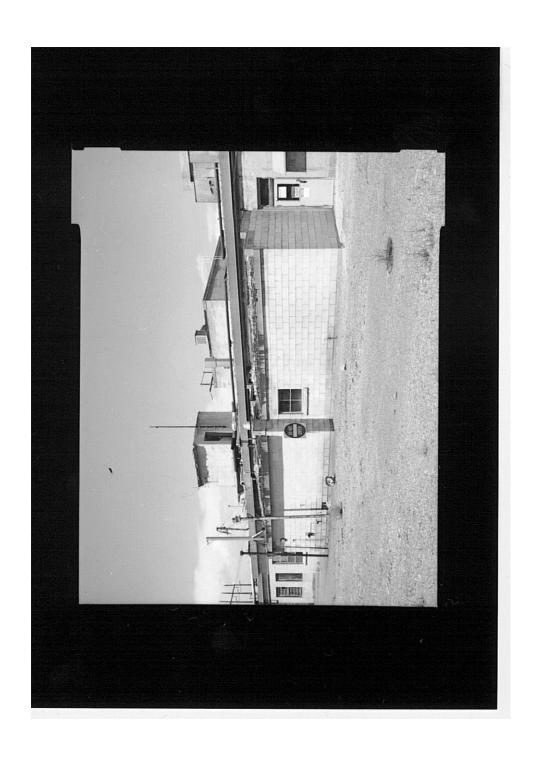

| ID-1-1  | MARINE BARRACKS (CFA 606), CONTEXT VIEW LOOKING SOUTH/SOUTHWEST.                                                         |
|---------|--------------------------------------------------------------------------------------------------------------------------|
| ID-1-2  | MARINE BARRACKS (CFA 606), NORTHEAST (FRONT) ELEVATION, VIEW LOOKING SOUTHWEST.                                          |
| ID-1-3  | MARINE BARRACKS (CFA 606), OBLIQUE FROM NORTH CORNER, VIEW LOOKING SOUTH.                                                |
| ID-1-4  | MARINE BARRACKS (CFA 606), NORTHWEST (SIDE) ELEVATION, VIEW LOOKING SOUTHEAST.                                           |
| ID-1-5  | MARINE BARRACKS (CFA 606), OBLIQUE FROM WEST CORNER, VIEW LOOKING EAST.                                                  |
| ID-1-6  | MARINE BARRACKS (CFA 606), SOUTHWEST (REAR) ELEVATION, VIEW LOOKING NORTHEAST.                                           |
| ID-1-7  | MARINE BARRACKS (CFA 606), OBLIQUE FROM SOUTH CORNER, VIEW LOOKING NORTH.                                                |
| ID-1-8  | MARINE BARRACKS (CFA 606), SOUTHEAST (SIDE) ELEVATION, VIEW LOOKING NORTHWEST.                                           |
| ID-1-9  | MARINE BARRACKS (CFA 606), OBLIQUE FROM EAST CORNER, VIEW LOOKING WEST.                                                  |
| ID-1-10 | MARINE BARRACKS (CFA 606), DETAIL OF NORTHEAST (FRONT) ELEVATION - FRONT ENTRY, DOOR AND PORCH - VIEW LOOKING SOUTHWEST. |

Idaho National Engineering Laboratory, Arco Naval Proving Ground HALS No. ID-1 INDEX TO PHOTOGRAPHS (Page 2)

| ID-1-11 | MARINE BARRACKS (CFA 606), DETAIL OF NORTHEAST (FRONT) ELEVATION - TYPICAL GROUND FLOOR WINDOW - VIEW LOOKING SOUTHWEST.                            |
|---------|-----------------------------------------------------------------------------------------------------------------------------------------------------|
| ID-1-12 | COMMANDING OFFICER'S QUARTERS (CFA 607) AND GARAGE (CFA 632), CONTEXT VIEW FROM LAWN ACROSS KANSAS ST. TO THE NORTH; VIEW LOOKING SOUTHEAST         |
| ID-1-13 | COMMANDING OFFICER'S QUARTERS (CFA 607) AND GARAGE (CFA 632), CONTEXT VIEW OF KANSAS ST., BUILDINGS, LAWN, AND TREES; VIEW LOOKING SOUTH/SOUTHWEST. |
| ID-1-14 | COMMANDING OFFICER'S QUARTERS (CFA 607), NORTHWEST (FRONT) ELEVATION; VIEW LOOKING SOUTHEAST.                                                       |
| ID-1-15 | COMMANDING OFFICER'S QUARTERS (CFA 607), OBLIQUE FROM WEST CORNER; VIEW LOOKING EAST.                                                               |
| ID-1-16 | COMMANDING OFFICER'S QUARTERS (CFA 607), SOUTHWEST (SIDE) ELEVATION; VIEW LOOKING NORTHEAST.                                                        |
| ID-1-17 | COMMANDING OFFICER'S QUARTERS (CFA 607), OBLIQUE FROM SOUTH CORNER; VIEW LOOKING NORTH.                                                             |
| ID-1-18 | COMMANDING OFFICER'S QUARTERS (CFA 607), SOUTHEAST (REAR) ELEVATION; VIEW LOOKING NORTHWEST.                                                        |
| ID-1-19 | COMMANDING OFFICER'S QUARTERS (CFA 607), OBLIQUE FROM EAST CORNER; VIEW LOOKING WEST.                                                               |
| ID-1-20 | COMMANDING OFFICER'S QUARTERS (CFA 607), NORTHEAST (SIDE) ELEVATION, GARAGE (CFA 632) IN FOREGROUND; VIEW LOOKING SOUTHWEST.                        |
| ID-1-21 | COMMANDING OFFICER'S QUARTERS (CFA 607), OBLIQUE FROM NORTH CORNER; VIEW LOOKING SOUTH.                                                             |
| ID-1-22 | COMMANDING OFFICER'S QUARTERS (CFA 607), DETAIL OF NORTHWEST (FRONT) ELEVATION - FRONT DOOR - VIEW LOOKING SOUTHEAST                                |