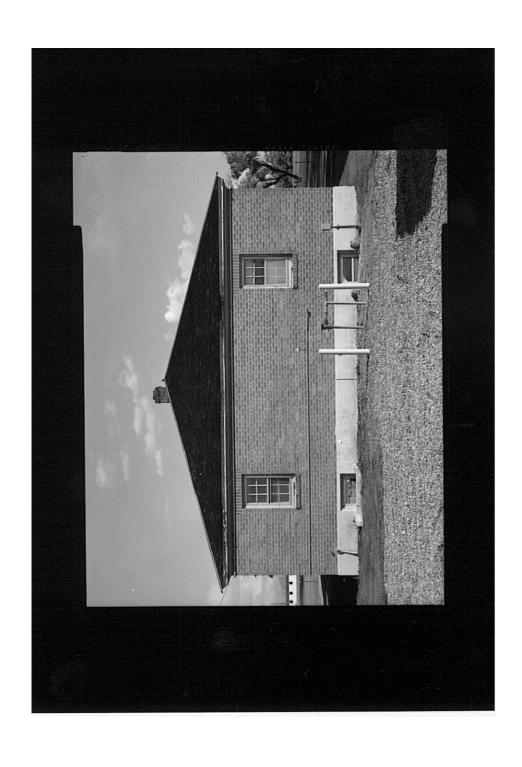

Idaho National Engineering Laboratory, Arco Naval Proving Ground HALS No. ID-1 INDEX TO PHOTOGRAPHS (Page 2)

| ID-1-11 | MARINE BARRACKS (CFA 606), DETAIL OF NORTHEAST (FRONT) ELEVATION - TYPICAL GROUND FLOOR WINDOW - VIEW LOOKING SOUTHWEST.                            |
|---------|-----------------------------------------------------------------------------------------------------------------------------------------------------|
| ID-1-12 | COMMANDING OFFICER'S QUARTERS (CFA 607) AND GARAGE (CFA 632), CONTEXT VIEW FROM LAWN ACROSS KANSAS ST. TO THE NORTH; VIEW LOOKING SOUTHEAST         |
| ID-1-13 | COMMANDING OFFICER'S QUARTERS (CFA 607) AND GARAGE (CFA 632), CONTEXT VIEW OF KANSAS ST., BUILDINGS, LAWN, AND TREES; VIEW LOOKING SOUTH/SOUTHWEST. |
| ID-1-14 | COMMANDING OFFICER'S QUARTERS (CFA 607), NORTHWEST (FRONT) ELEVATION; VIEW LOOKING SOUTHEAST.                                                       |
| ID-1-15 | COMMANDING OFFICER'S QUARTERS (CFA 607), OBLIQUE FROM WEST CORNER; VIEW LOOKING EAST.                                                               |
| ID-1-16 | COMMANDING OFFICER'S QUARTERS (CFA 607), SOUTHWEST (SIDE) ELEVATION; VIEW LOOKING NORTHEAST.                                                        |
| ID-1-17 | COMMANDING OFFICER'S QUARTERS (CFA 607), OBLIQUE FROM SOUTH CORNER; VIEW LOOKING NORTH.                                                             |
| ID-1-18 | COMMANDING OFFICER'S QUARTERS (CFA 607), SOUTHEAST (REAR) ELEVATION; VIEW LOOKING NORTHWEST.                                                        |
| ID-1-19 | COMMANDING OFFICER'S QUARTERS (CFA 607), OBLIQUE FROM EAST CORNER; VIEW LOOKING WEST.                                                               |
| ID-1-20 | COMMANDING OFFICER'S QUARTERS (CFA 607), NORTHEAST (SIDE) ELEVATION, GARAGE (CFA 632) IN FOREGROUND; VIEW LOOKING SOUTHWEST.                        |
| ID-1-21 | COMMANDING OFFICER'S QUARTERS (CFA 607), OBLIQUE FROM NORTH CORNER; VIEW LOOKING SOUTH.                                                             |
| ID-1-22 | COMMANDING OFFICER'S QUARTERS (CFA 607), DETAIL OF NORTHWEST (FRONT) ELEVATION - FRONT DOOR - VIEW LOOKING SOUTHEAST                                |