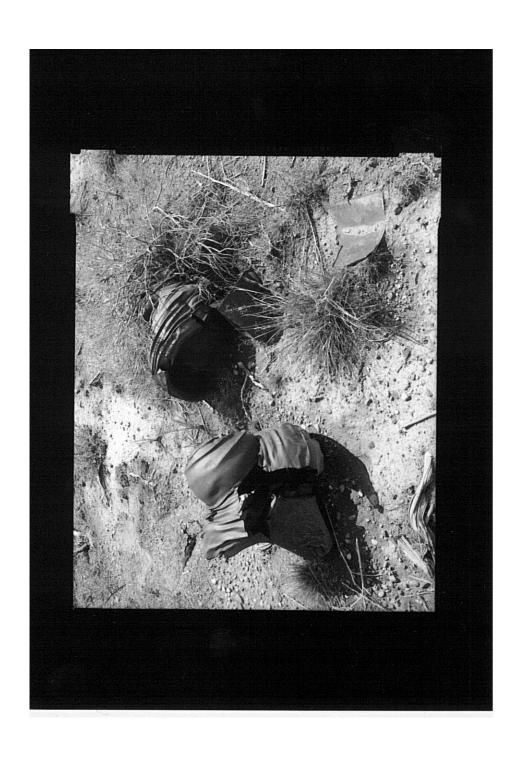

Idaho National Engineering Laboratory, Arco Naval Proving Ground HALS No. ID-1 INDEX TO PHOTOGRAPHS (Page 13)

| ID-1-137 | PROOF AREA/RANGE, USN 01, DETAIL VIEW OF RANGE MONUMENT IN EXCELLENT CONDITION - OBLIQUE LOOKING DOWN FROM EAST CORNER, CAP ON – VIEW LOOKING WEST.                             |
|----------|---------------------------------------------------------------------------------------------------------------------------------------------------------------------------------|
| ID-1-138 | PROOF AREA/RANGE, USN 01, DETAIL VIEW OF RANGE MONUMENT IN EXCELLENT CONDITION – OBLIQUE LOOKING DOWN FROM EAST CORNER, CAP OFF – VIEW LOOKING WEST.                            |
| ID-1-139 | PROOF AREA/RANGE, USN 03, CONTEXT VIEW OF RANGE MONUMENT IN POOR CONDITION - LOOKING FROM PLATE END, POWER LINE AND SIGN POST IN BACKGROUND - VIEW LOOKING SOUTH.               |
| ID-1-140 | PROOF AREA/RANGE, USN 03, DETAIL VIEW OF RANGE MONUMENT IN POOR CONDITION – LOOKING DOWN ON CRUMBLED MONUMENT FROM PLATE END – VIEW LOOKING SOUTH/SOUTHWEST.                    |
| ID-1-141 | PROOF AREA/RANGE, USN 06, CONTEXT VIEW OF RANGE MONUMENT IN FAIR CONDITION – SAGE BRUSH COVERED RISE IN BACKGROUND – VIEW LOOKING WEST.                                         |
| ID-1-142 | PROOF AREA/RANGE, USN 06, DETAIL VIEW OF RANGE MONUMENT IN FAIR CONDITION – OBLIQUE LOOKING DOWN FROM EAST CORNER – VIEW LOOKING WEST.                                          |
| ID-1-143 | PROOF AREA/RANGE, USN 07, CONTEXT VIEW OF RANGE MONUMENT IN GOOD CONDITION – SADDLE MOUNTAIN/LEMHI RANGE IN BACKGROUND – VIEW LOOKING NORTH/NORTHWEST.                          |
| ID-1-144 | PROOF AREA/RANGE, USN 07, DETAIL VIEW OF RANGE MONUMENT IN GOOD CONDITION – OBLIQUE LOOKING DON FROM SOUTH/SOUTHWEST CORNER – VIEW LOOKING NORTH/NORTHWEST.                     |
| ID-1-145 | PROOF AREA/RANGE, CONCRETE TEST WALLS, CONTEXT VIEW – CONCRETE TEST WALL WITH DETONATION CRATER IN FOREGROUND, BIG SOUTHERN BUTTE IN BACKGROUND – VIEW LOOKING SOUTH/SOUTHWEST. |