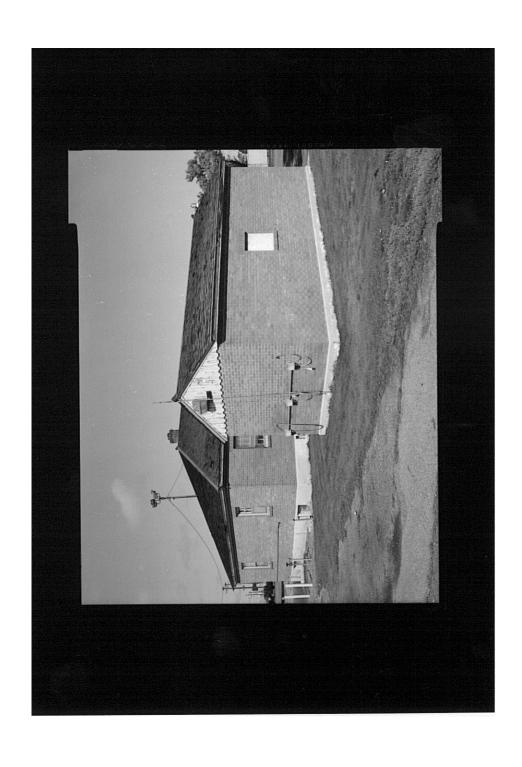

Idaho National Engineering Laboratory, Arco Naval Proving Ground HALS No. ID-1 INDEX TO PHOTOGRAPHS (Page 4)

| ID-1-35 | COMMANDING OFFICER'S QUARTERS, GARAGE (CFA 632),<br>DETAIL OF SOUTHWEST (SIDE) ELEVATION - TYPICAL<br>WINDOW - VIEW LOOKING NORTHEAST.                                     |
|---------|----------------------------------------------------------------------------------------------------------------------------------------------------------------------------|
| ID-1-36 | COMMANDING OFFICER'S QUARTERS, GARAGE (CFA 632),<br>DETAIL OF NORTHWEST (FRONT) ELEVATION -<br>OVERHEAD/DRIVEWAY LIGHT MOUNTED IN GABLE - VIEW<br>LOOKING SOUTH/SOUTHWEST. |
| ID-1-37 | CARETAKER'S QUARTERS (CFA 613), CONTEXT VIEW LOOKING NORTH/NORTHWEST.                                                                                                      |
| ID-1-38 | CARETAKER'S QUARTERS (CFA 613), SOUTHEAST (FRONT) ELEVATION, VIEW LOOKING NORTHWEST.                                                                                       |
| ID-1-39 | CARETAKER'S QUARTERS (CFA 613), OBLIQUE FROM EAST CORNER, VIEW LOOKING WEST.                                                                                               |
| ID-1-40 | CARETAKER'S QUARTERS (CFA 613), NORTHEAST (SIDE) ELEVATION, VIEW LOOKING SOUTHWEST.                                                                                        |
| ID-1-41 | CARETAKER'S QUARTERS (CFA 613), OBLIQUE FROM NORTH CORNER, VIEW LOOKING SOUTH.                                                                                             |
| ID-1-42 | CARETAKER'S QUARTERS (CFA 613), NORTHWEST (REAR) ELEVATION, VIEW LOOKING SOUTHEAST.                                                                                        |
| ID-1-43 | CARETAKER'S QUARTERS (CFA 613), OBLIQUE FROM WEST CORNER, VIEW LOOKING EAST.                                                                                               |
| ID-1-44 | CARETAKER'S QUARTERS (CFA 613), SOUTHWEST (SIDE) ELEVATION, VIEW LOOKING NORTHEAST.                                                                                        |
| ID-1-45 | CARETAKER'S QUARTERS (CFA 613), OBLIQUE FROM SOUTH CORNER, VIEW LOOKING NORTH.                                                                                             |
| ID-1-46 | CARETAKER'S QUARTERS (CFA 613), DETAIL OF SOUTHEAST (FRONT) ELEVATION - FRONT ENTRY AND FOYER WINDOW - VIEW LOOKING WEST.                                                  |

Idaho National Engineering Laboratory, Arco Naval Proving Ground HALS No. ID-1 INDEX TO PHOTOGRAPHS (Page 5)

| ID-1-47 | CARETAKER'S QUARTERS (CFA 613), DETAIL OF NORTHWEST (SIDE) ELEVATION - SIDE DOOR - VIEW LOOKING SOUTHWEST.                    |
|---------|-------------------------------------------------------------------------------------------------------------------------------|
| ID-1-48 | CARETAKER'S QUARTERS (CFA 613), DETAIL OF NORTHWEST (REAR) ELEVATION - BASEMENT ENTRANCE - VIEW LOOKING EAST.                 |
| ID-1-49 | CARETAKER'S QUARTERS (CFA 613), DETAIL OF SOUTHEAST (FRONT) ELEVATION - TYPICAL GROUND FLOOR WINDOW - VIEW LOOKING NORTHWEST. |
| ID-1-50 | CARETAKER'S QUARTERS (CFA 613), DETAIL OF SOUTHWEST (SIDE) ELEVATION - TYPICAL BASEMENT WINDOW - VIEW LOOKING NORTHEAST.      |
| ID-1-51 | PUMP HOUSE (CFA 642), NORTHWEST (FRONT) ELEVATION, VIEW LOOKING SOUTHEAST.                                                    |
| ID-1-52 | PUMP HOUSE (CFA 642), OBLIQUE FROM WEST CORNER, VIEW LOOKING EAST.                                                            |
| ID-1-53 | PUMP HOUSE (CFA 642), SOUTHWEST (SIDE) ELEVATION, VIEW LOOKING NORTHEAST.                                                     |
| ID-1-54 | PUMP HOUSE (CFA 642), OBLIQUE FROM SOUTH CORNER, VIEW LOOKING NORTH.                                                          |
| ID-1-55 | PUMP HOUSE (CFA 642), SOUTHEAST (REAR) ELEVATION, VIEW LOOKING NORTHWEST.                                                     |
| ID-1-56 | PUMP HOUSE (CFA 642), OBLIQUE FROM EAST CORNER, VIEW LOOKING WEST.                                                            |
| ID-1-57 | PUMP HOUSE (CFA 642), OBLIQUE FROM NORTH CORNER, VIEW LOOKING SOUTH.                                                          |
| ID-1-58 | PUMP HOUSE (CFA 642), DETAIL OF NORTHWEST (FRONT) ELEVATION – DOOR - VIEW LOOKING SOUTHEAST.                                  |