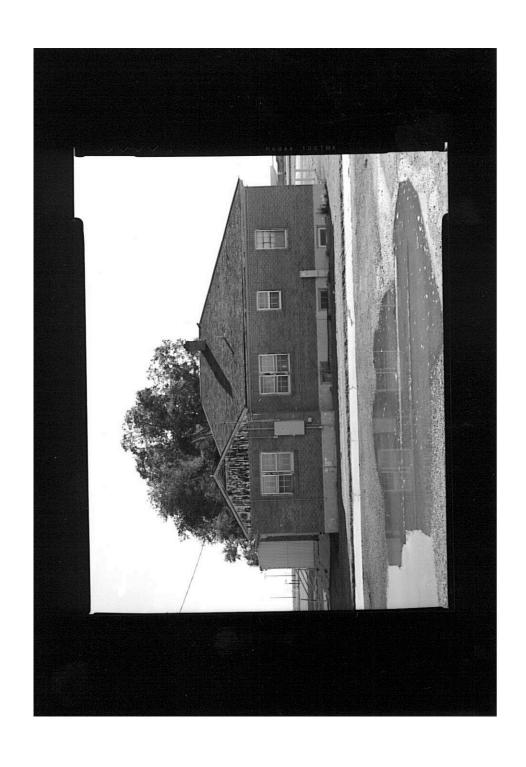

| ID-1-1  | MARINE BARRACKS (CFA 606), CONTEXT VIEW LOOKING SOUTH/SOUTHWEST.                                                         |
|---------|--------------------------------------------------------------------------------------------------------------------------|
| ID-1-2  | MARINE BARRACKS (CFA 606), NORTHEAST (FRONT) ELEVATION, VIEW LOOKING SOUTHWEST.                                          |
| ID-1-3  | MARINE BARRACKS (CFA 606), OBLIQUE FROM NORTH CORNER, VIEW LOOKING SOUTH.                                                |
| ID-1-4  | MARINE BARRACKS (CFA 606), NORTHWEST (SIDE) ELEVATION, VIEW LOOKING SOUTHEAST.                                           |
| ID-1-5  | MARINE BARRACKS (CFA 606), OBLIQUE FROM WEST CORNER, VIEW LOOKING EAST.                                                  |
| ID-1-6  | MARINE BARRACKS (CFA 606), SOUTHWEST (REAR) ELEVATION, VIEW LOOKING NORTHEAST.                                           |
| ID-1-7  | MARINE BARRACKS (CFA 606), OBLIQUE FROM SOUTH CORNER, VIEW LOOKING NORTH.                                                |
| ID-1-8  | MARINE BARRACKS (CFA 606), SOUTHEAST (SIDE) ELEVATION, VIEW LOOKING NORTHWEST.                                           |
| ID-1-9  | MARINE BARRACKS (CFA 606), OBLIQUE FROM EAST CORNER, VIEW LOOKING WEST.                                                  |
| ID-1-10 | MARINE BARRACKS (CFA 606), DETAIL OF NORTHEAST (FRONT) ELEVATION - FRONT ENTRY, DOOR AND PORCH - VIEW LOOKING SOUTHWEST. |