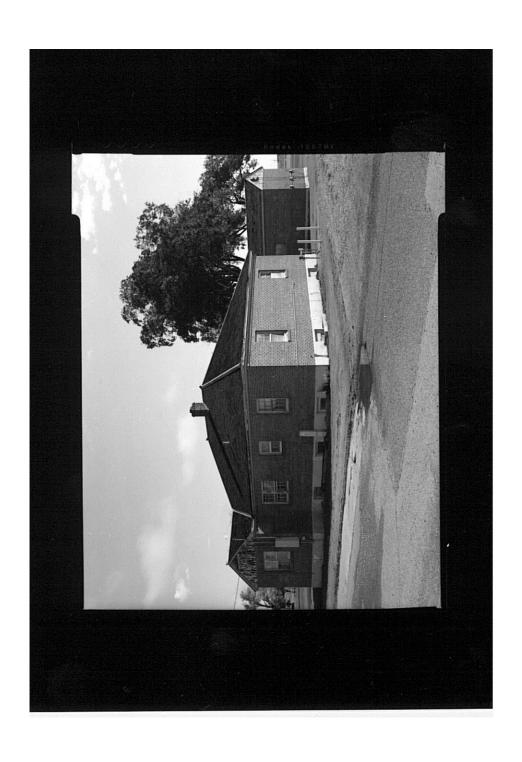

| ID-1-1  | MARINE BARRACKS (CFA 606), CONTEXT VIEW LOOKING SOUTH/SOUTHWEST.                                                         |
|---------|--------------------------------------------------------------------------------------------------------------------------|
| ID-1-2  | MARINE BARRACKS (CFA 606), NORTHEAST (FRONT) ELEVATION, VIEW LOOKING SOUTHWEST.                                          |
| ID-1-3  | MARINE BARRACKS (CFA 606), OBLIQUE FROM NORTH CORNER, VIEW LOOKING SOUTH.                                                |
| ID-1-4  | MARINE BARRACKS (CFA 606), NORTHWEST (SIDE) ELEVATION, VIEW LOOKING SOUTHEAST.                                           |
| ID-1-5  | MARINE BARRACKS (CFA 606), OBLIQUE FROM WEST CORNER, VIEW LOOKING EAST.                                                  |
| ID-1-6  | MARINE BARRACKS (CFA 606), SOUTHWEST (REAR) ELEVATION, VIEW LOOKING NORTHEAST.                                           |
| ID-1-7  | MARINE BARRACKS (CFA 606), OBLIQUE FROM SOUTH CORNER, VIEW LOOKING NORTH.                                                |
| ID-1-8  | MARINE BARRACKS (CFA 606), SOUTHEAST (SIDE) ELEVATION, VIEW LOOKING NORTHWEST.                                           |
| ID-1-9  | MARINE BARRACKS (CFA 606), OBLIQUE FROM EAST CORNER, VIEW LOOKING WEST.                                                  |
| ID-1-10 | MARINE BARRACKS (CFA 606), DETAIL OF NORTHEAST (FRONT) ELEVATION - FRONT ENTRY, DOOR AND PORCH - VIEW LOOKING SOUTHWEST. |