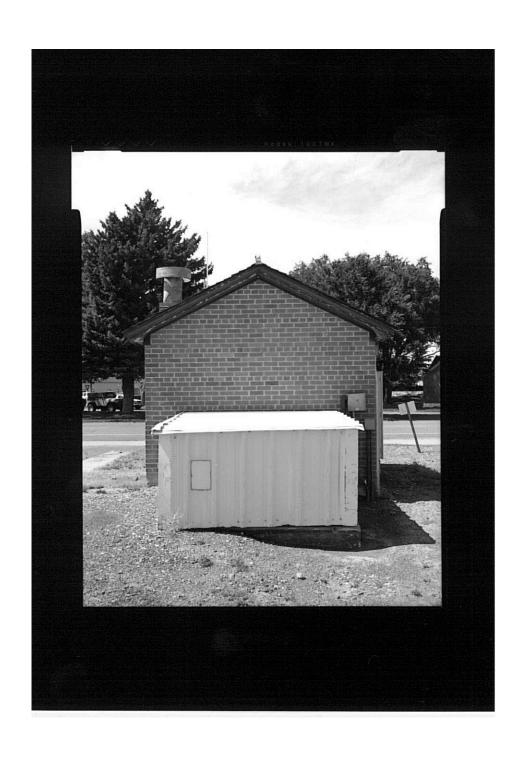

Idaho National Engineering Laboratory, Arco Naval Proving Ground HALS No. ID-1 INDEX TO PHOTOGRAPHS (Page 5)

| ID-1-47 | CARETAKER'S QUARTERS (CFA 613), DETAIL OF NORTHWEST (SIDE) ELEVATION - SIDE DOOR - VIEW LOOKING SOUTHWEST.                    |
|---------|-------------------------------------------------------------------------------------------------------------------------------|
| ID-1-48 | CARETAKER'S QUARTERS (CFA 613), DETAIL OF NORTHWEST (REAR) ELEVATION - BASEMENT ENTRANCE - VIEW LOOKING EAST.                 |
| ID-1-49 | CARETAKER'S QUARTERS (CFA 613), DETAIL OF SOUTHEAST (FRONT) ELEVATION - TYPICAL GROUND FLOOR WINDOW - VIEW LOOKING NORTHWEST. |
| ID-1-50 | CARETAKER'S QUARTERS (CFA 613), DETAIL OF SOUTHWEST (SIDE) ELEVATION - TYPICAL BASEMENT WINDOW - VIEW LOOKING NORTHEAST.      |
| ID-1-51 | PUMP HOUSE (CFA 642), NORTHWEST (FRONT) ELEVATION, VIEW LOOKING SOUTHEAST.                                                    |
| ID-1-52 | PUMP HOUSE (CFA 642), OBLIQUE FROM WEST CORNER, VIEW LOOKING EAST.                                                            |
| ID-1-53 | PUMP HOUSE (CFA 642), SOUTHWEST (SIDE) ELEVATION, VIEW LOOKING NORTHEAST.                                                     |
| ID-1-54 | PUMP HOUSE (CFA 642), OBLIQUE FROM SOUTH CORNER, VIEW LOOKING NORTH.                                                          |
| ID-1-55 | PUMP HOUSE (CFA 642), SOUTHEAST (REAR) ELEVATION, VIEW LOOKING NORTHWEST.                                                     |
| ID-1-56 | PUMP HOUSE (CFA 642), OBLIQUE FROM EAST CORNER, VIEW LOOKING WEST.                                                            |
| ID-1-57 | PUMP HOUSE (CFA 642), OBLIQUE FROM NORTH CORNER, VIEW LOOKING SOUTH.                                                          |
| ID-1-58 | PUMP HOUSE (CFA 642), DETAIL OF NORTHWEST (FRONT) ELEVATION – DOOR - VIEW LOOKING SOUTHEAST.                                  |