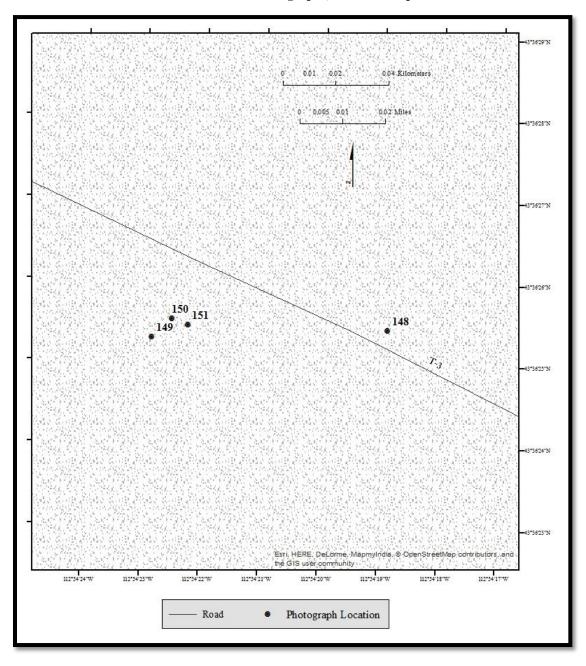

#### Black and White Photographs, Location Map: B1

Idaho National Engineering Laboratory, Arco Naval Proving Ground HALS No. ID-1 INDEX TO PHOTOGRAPHS (Page 28)

Black and White Photographs, Location Map: B2