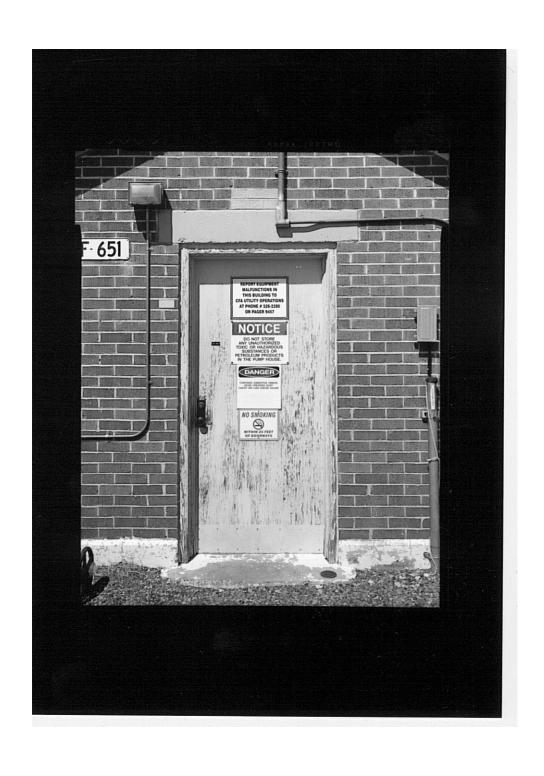

#### Idaho National Engineering Laboratory, Arco Naval Proving Ground HALS No. ID-1 INDEX TO PHOTOGRAPHS (Page 6)

| ID-1-59 | PUMP HOUSE (CFA 642), DETAIL OF SOUTHWEST (SIDE) ELEVATION - TYPICAL WINDOW - VIEW LOOKING NORTHEAST.      |
|---------|------------------------------------------------------------------------------------------------------------|
| ID-1-60 | PUMP HOUSE (CFA 651), SOUTHEAST (FRONT) ELEVATION, VIEW LOOKING NORTHWEST.                                 |
| ID-1-61 | PUMP HOUSE (CFA 651), OBLIQUE FROM EAST CORNER, VIEW LOOKING WEST.                                         |
| ID-1-62 | PUMP HOUSE (CFA 651), NORTHEAST (SIDE) ELEVATION, VIEW LOOKING SOUTHWEST.                                  |
| ID-1-63 | PUMP HOUSE (CFA 651), OBLIQUE FROM NORTH CORNER, VIEW LOOKING SOUTH.                                       |
| ID-1-64 | PUMP HOUSE (CFA 651), NORTHWEST (REAR) ELEVATION, VIEW LOOKING SOUTHEAST.                                  |
| ID-1-65 | PUMP HOUSE (CFA 651), OBLIQUE FROM WEST CORNER, VIEW LOOKING EAST.                                         |
| ID-1-66 | PUMP HOUSE (CFA 651), SOUTHWEST (SIDE) ELEVATION, VIEW LOOKING NORTHEAST.                                  |
| ID-1-67 | PUMP HOUSE (CFA 651), OBLIQUE FROM SOUTH CORNER, VIEW LOOKING NORTH.                                       |
| ID-1-68 | PUMP HOUSE (CFA 651), DETAIL OF SOUTHEAST (FRONT) ELEVATION – DOOR - VIEW LOOKING NORTHWEST.               |
| ID-1-69 | PUMP HOUSE (CFA 651), DETAIL OF NORTHEAST (SIDE) ELEVATION - TYPICAL WINDOW - VIEW LOOKING SOUTHWEST.      |
| ID-1-70 | PROOF AREA, CONCUSSION WALL (CFA 633), SOUTHWEST ELEVATION, VIEW LOOKING NORTH/NORTHEAST.                  |
| ID-1-71 | PROOF AREA, CONCUSSION WALL (CFA 633), OBLIQUE FROM WEST CORNER, NORTHWEST END OF WALL, VIEW LOOKING EAST. |