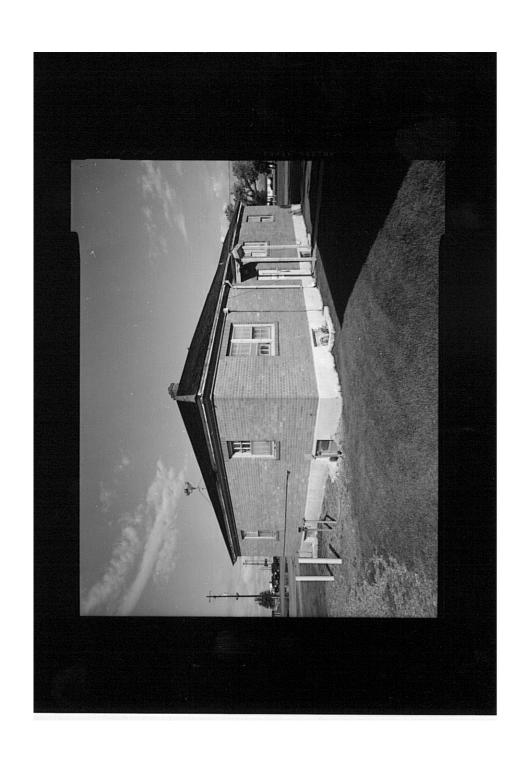

Idaho National Engineering Laboratory, Arco Naval Proving Ground HALS No. ID-1 INDEX TO PHOTOGRAPHS (Page 4)

| ID-1-35 | COMMANDING OFFICER'S QUARTERS, GARAGE (CFA 632),<br>DETAIL OF SOUTHWEST (SIDE) ELEVATION - TYPICAL<br>WINDOW - VIEW LOOKING NORTHEAST.                                     |
|---------|----------------------------------------------------------------------------------------------------------------------------------------------------------------------------|
| ID-1-36 | COMMANDING OFFICER'S QUARTERS, GARAGE (CFA 632),<br>DETAIL OF NORTHWEST (FRONT) ELEVATION -<br>OVERHEAD/DRIVEWAY LIGHT MOUNTED IN GABLE - VIEW<br>LOOKING SOUTH/SOUTHWEST. |
| ID-1-37 | CARETAKER'S QUARTERS (CFA 613), CONTEXT VIEW LOOKING NORTH/NORTHWEST.                                                                                                      |
| ID-1-38 | CARETAKER'S QUARTERS (CFA 613), SOUTHEAST (FRONT) ELEVATION, VIEW LOOKING NORTHWEST.                                                                                       |
| ID-1-39 | CARETAKER'S QUARTERS (CFA 613), OBLIQUE FROM EAST CORNER, VIEW LOOKING WEST.                                                                                               |
| ID-1-40 | CARETAKER'S QUARTERS (CFA 613), NORTHEAST (SIDE) ELEVATION, VIEW LOOKING SOUTHWEST.                                                                                        |
| ID-1-41 | CARETAKER'S QUARTERS (CFA 613), OBLIQUE FROM NORTH CORNER, VIEW LOOKING SOUTH.                                                                                             |
| ID-1-42 | CARETAKER'S QUARTERS (CFA 613), NORTHWEST (REAR) ELEVATION, VIEW LOOKING SOUTHEAST.                                                                                        |
| ID-1-43 | CARETAKER'S QUARTERS (CFA 613), OBLIQUE FROM WEST CORNER, VIEW LOOKING EAST.                                                                                               |
| ID-1-44 | CARETAKER'S QUARTERS (CFA 613), SOUTHWEST (SIDE) ELEVATION, VIEW LOOKING NORTHEAST.                                                                                        |
| ID-1-45 | CARETAKER'S QUARTERS (CFA 613), OBLIQUE FROM SOUTH CORNER, VIEW LOOKING NORTH.                                                                                             |
| ID-1-46 | CARETAKER'S QUARTERS (CFA 613), DETAIL OF SOUTHEAST (FRONT) ELEVATION - FRONT ENTRY AND FOYER WINDOW - VIEW LOOKING WEST.                                                  |