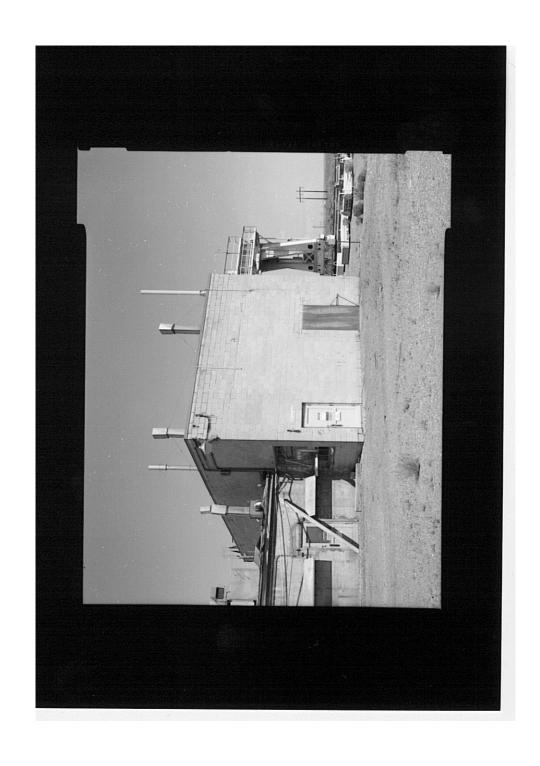

| ID-1-1  | MARINE BARRACKS (CFA 606), CONTEXT VIEW LOOKING SOUTH/SOUTHWEST.                                                         |
|---------|--------------------------------------------------------------------------------------------------------------------------|
| ID-1-2  | MARINE BARRACKS (CFA 606), NORTHEAST (FRONT) ELEVATION, VIEW LOOKING SOUTHWEST.                                          |
| ID-1-3  | MARINE BARRACKS (CFA 606), OBLIQUE FROM NORTH CORNER, VIEW LOOKING SOUTH.                                                |
| ID-1-4  | MARINE BARRACKS (CFA 606), NORTHWEST (SIDE) ELEVATION, VIEW LOOKING SOUTHEAST.                                           |
| ID-1-5  | MARINE BARRACKS (CFA 606), OBLIQUE FROM WEST CORNER, VIEW LOOKING EAST.                                                  |
| ID-1-6  | MARINE BARRACKS (CFA 606), SOUTHWEST (REAR) ELEVATION, VIEW LOOKING NORTHEAST.                                           |
| ID-1-7  | MARINE BARRACKS (CFA 606), OBLIQUE FROM SOUTH CORNER, VIEW LOOKING NORTH.                                                |
| ID-1-8  | MARINE BARRACKS (CFA 606), SOUTHEAST (SIDE) ELEVATION, VIEW LOOKING NORTHWEST.                                           |
| ID-1-9  | MARINE BARRACKS (CFA 606), OBLIQUE FROM EAST CORNER, VIEW LOOKING WEST.                                                  |
| ID-1-10 | MARINE BARRACKS (CFA 606), DETAIL OF NORTHEAST (FRONT) ELEVATION - FRONT ENTRY, DOOR AND PORCH - VIEW LOOKING SOUTHWEST. |

Idaho National Engineering Laboratory, Arco Naval Proving Ground HALS No. ID-1 INDEX TO PHOTOGRAPHS (Page 2)

| ID-1-11 | MARINE BARRACKS (CFA 606), DETAIL OF NORTHEAST (FRONT) ELEVATION - TYPICAL GROUND FLOOR WINDOW - VIEW LOOKING SOUTHWEST.                            |
|---------|-----------------------------------------------------------------------------------------------------------------------------------------------------|
| ID-1-12 | COMMANDING OFFICER'S QUARTERS (CFA 607) AND GARAGE (CFA 632), CONTEXT VIEW FROM LAWN ACROSS KANSAS ST. TO THE NORTH; VIEW LOOKING SOUTHEAST         |
| ID-1-13 | COMMANDING OFFICER'S QUARTERS (CFA 607) AND GARAGE (CFA 632), CONTEXT VIEW OF KANSAS ST., BUILDINGS, LAWN, AND TREES; VIEW LOOKING SOUTH/SOUTHWEST. |
| ID-1-14 | COMMANDING OFFICER'S QUARTERS (CFA 607), NORTHWEST (FRONT) ELEVATION; VIEW LOOKING SOUTHEAST.                                                       |
| ID-1-15 | COMMANDING OFFICER'S QUARTERS (CFA 607), OBLIQUE FROM WEST CORNER; VIEW LOOKING EAST.                                                               |
| ID-1-16 | COMMANDING OFFICER'S QUARTERS (CFA 607), SOUTHWEST (SIDE) ELEVATION; VIEW LOOKING NORTHEAST.                                                        |
| ID-1-17 | COMMANDING OFFICER'S QUARTERS (CFA 607), OBLIQUE FROM SOUTH CORNER; VIEW LOOKING NORTH.                                                             |
| ID-1-18 | COMMANDING OFFICER'S QUARTERS (CFA 607), SOUTHEAST (REAR) ELEVATION; VIEW LOOKING NORTHWEST.                                                        |
| ID-1-19 | COMMANDING OFFICER'S QUARTERS (CFA 607), OBLIQUE FROM EAST CORNER; VIEW LOOKING WEST.                                                               |
| ID-1-20 | COMMANDING OFFICER'S QUARTERS (CFA 607), NORTHEAST (SIDE) ELEVATION, GARAGE (CFA 632) IN FOREGROUND; VIEW LOOKING SOUTHWEST.                        |
| ID-1-21 | COMMANDING OFFICER'S QUARTERS (CFA 607), OBLIQUE FROM NORTH CORNER; VIEW LOOKING SOUTH.                                                             |
| ID-1-22 | COMMANDING OFFICER'S QUARTERS (CFA 607), DETAIL OF NORTHWEST (FRONT) ELEVATION - FRONT DOOR - VIEW LOOKING SOUTHEAST                                |