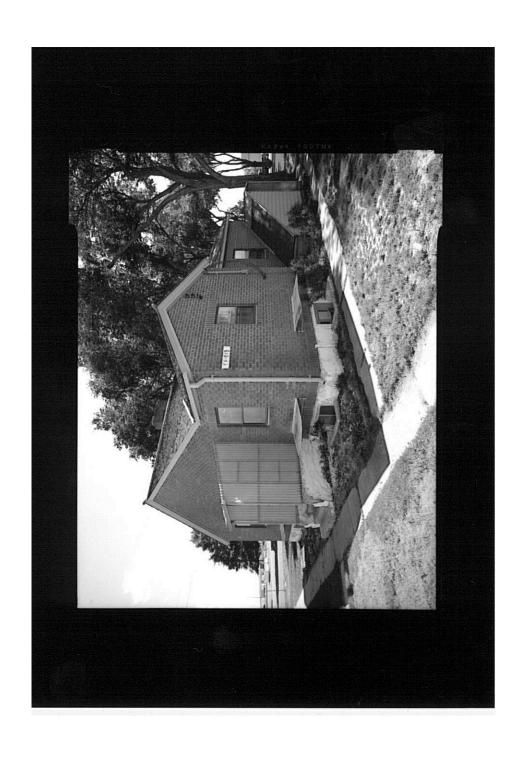

Idaho National Engineering Laboratory, Arco Naval Proving Ground HALS No. ID-1 INDEX TO PHOTOGRAPHS (Page 2)

| ID-1-11 | MARINE BARRACKS (CFA 606), DETAIL OF NORTHEAST (FRONT) ELEVATION - TYPICAL GROUND FLOOR WINDOW - VIEW LOOKING SOUTHWEST.                            |
|---------|-----------------------------------------------------------------------------------------------------------------------------------------------------|
| ID-1-12 | COMMANDING OFFICER'S QUARTERS (CFA 607) AND GARAGE (CFA 632), CONTEXT VIEW FROM LAWN ACROSS KANSAS ST. TO THE NORTH; VIEW LOOKING SOUTHEAST         |
| ID-1-13 | COMMANDING OFFICER'S QUARTERS (CFA 607) AND GARAGE (CFA 632), CONTEXT VIEW OF KANSAS ST., BUILDINGS, LAWN, AND TREES; VIEW LOOKING SOUTH/SOUTHWEST. |
| ID-1-14 | COMMANDING OFFICER'S QUARTERS (CFA 607), NORTHWEST (FRONT) ELEVATION; VIEW LOOKING SOUTHEAST.                                                       |
| ID-1-15 | COMMANDING OFFICER'S QUARTERS (CFA 607), OBLIQUE FROM WEST CORNER; VIEW LOOKING EAST.                                                               |
| ID-1-16 | COMMANDING OFFICER'S QUARTERS (CFA 607), SOUTHWEST (SIDE) ELEVATION; VIEW LOOKING NORTHEAST.                                                        |
| ID-1-17 | COMMANDING OFFICER'S QUARTERS (CFA 607), OBLIQUE FROM SOUTH CORNER; VIEW LOOKING NORTH.                                                             |
| ID-1-18 | COMMANDING OFFICER'S QUARTERS (CFA 607), SOUTHEAST (REAR) ELEVATION; VIEW LOOKING NORTHWEST.                                                        |
| ID-1-19 | COMMANDING OFFICER'S QUARTERS (CFA 607), OBLIQUE FROM EAST CORNER; VIEW LOOKING WEST.                                                               |
| ID-1-20 | COMMANDING OFFICER'S QUARTERS (CFA 607), NORTHEAST (SIDE) ELEVATION, GARAGE (CFA 632) IN FOREGROUND; VIEW LOOKING SOUTHWEST.                        |
| ID-1-21 | COMMANDING OFFICER'S QUARTERS (CFA 607), OBLIQUE FROM NORTH CORNER; VIEW LOOKING SOUTH.                                                             |
| ID-1-22 | COMMANDING OFFICER'S QUARTERS (CFA 607), DETAIL OF NORTHWEST (FRONT) ELEVATION - FRONT DOOR - VIEW LOOKING SOUTHEAST                                |