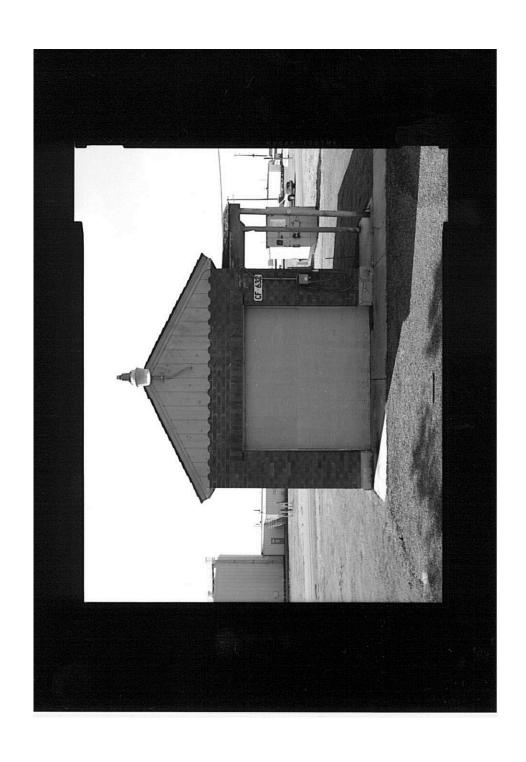

Idaho National Engineering Laboratory, Arco Naval Proving Ground HALS No. ID-1 INDEX TO PHOTOGRAPHS (Page 5)

| ID-1-47 | CARETAKER'S QUARTERS (CFA 613), DETAIL OF NORTHWEST (SIDE) ELEVATION - SIDE DOOR - VIEW LOOKING SOUTHWEST.                    |
|---------|-------------------------------------------------------------------------------------------------------------------------------|
| ID-1-48 | CARETAKER'S QUARTERS (CFA 613), DETAIL OF NORTHWEST (REAR) ELEVATION - BASEMENT ENTRANCE - VIEW LOOKING EAST.                 |
| ID-1-49 | CARETAKER'S QUARTERS (CFA 613), DETAIL OF SOUTHEAST (FRONT) ELEVATION - TYPICAL GROUND FLOOR WINDOW - VIEW LOOKING NORTHWEST. |
| ID-1-50 | CARETAKER'S QUARTERS (CFA 613), DETAIL OF SOUTHWEST (SIDE) ELEVATION - TYPICAL BASEMENT WINDOW - VIEW LOOKING NORTHEAST.      |
| ID-1-51 | PUMP HOUSE (CFA 642), NORTHWEST (FRONT) ELEVATION, VIEW LOOKING SOUTHEAST.                                                    |
| ID-1-52 | PUMP HOUSE (CFA 642), OBLIQUE FROM WEST CORNER, VIEW LOOKING EAST.                                                            |
| ID-1-53 | PUMP HOUSE (CFA 642), SOUTHWEST (SIDE) ELEVATION, VIEW LOOKING NORTHEAST.                                                     |
| ID-1-54 | PUMP HOUSE (CFA 642), OBLIQUE FROM SOUTH CORNER, VIEW LOOKING NORTH.                                                          |
| ID-1-55 | PUMP HOUSE (CFA 642), SOUTHEAST (REAR) ELEVATION, VIEW LOOKING NORTHWEST.                                                     |
| ID-1-56 | PUMP HOUSE (CFA 642), OBLIQUE FROM EAST CORNER, VIEW LOOKING WEST.                                                            |
| ID-1-57 | PUMP HOUSE (CFA 642), OBLIQUE FROM NORTH CORNER, VIEW LOOKING SOUTH.                                                          |
| ID-1-58 | PUMP HOUSE (CFA 642), DETAIL OF NORTHWEST (FRONT) ELEVATION – DOOR - VIEW LOOKING SOUTHEAST.                                  |