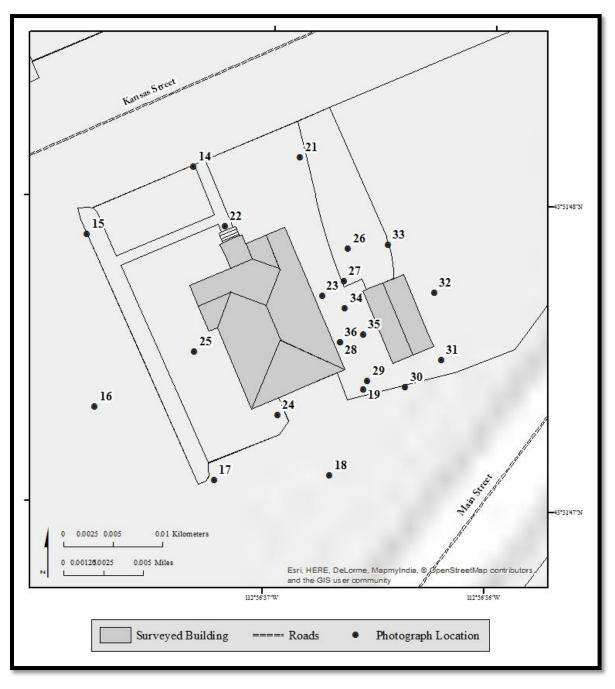

#### Black and White Photographs, Location Map: Detail A1

Idaho National Engineering Laboratory, Arco Naval Proving Ground HALS No. ID-1 INDEX TO PHOTOGRAPHS (Page 19)

Black and White Photographs, Location Map: CFA-606