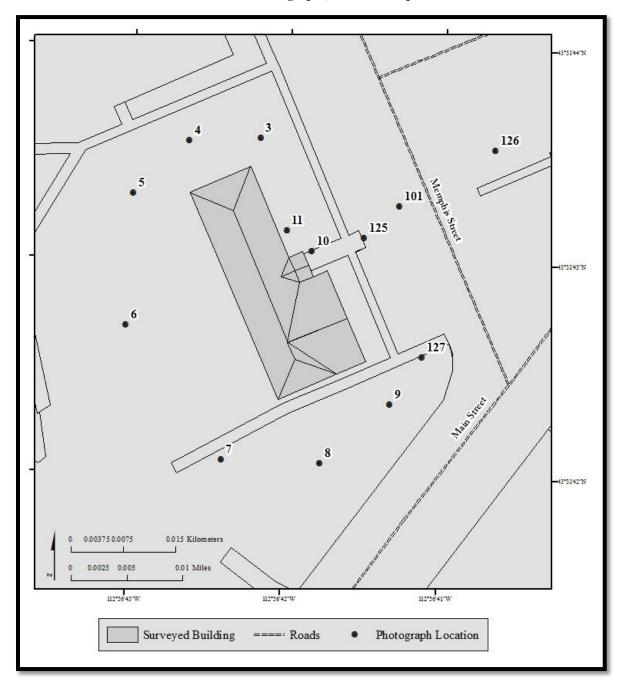

#### Black and White Photographs, Location Map: Detail A1

Idaho National Engineering Laboratory, Arco Naval Proving Ground HALS No. ID-1 INDEX TO PHOTOGRAPHS (Page 19)

Black and White Photographs, Location Map: CFA-606