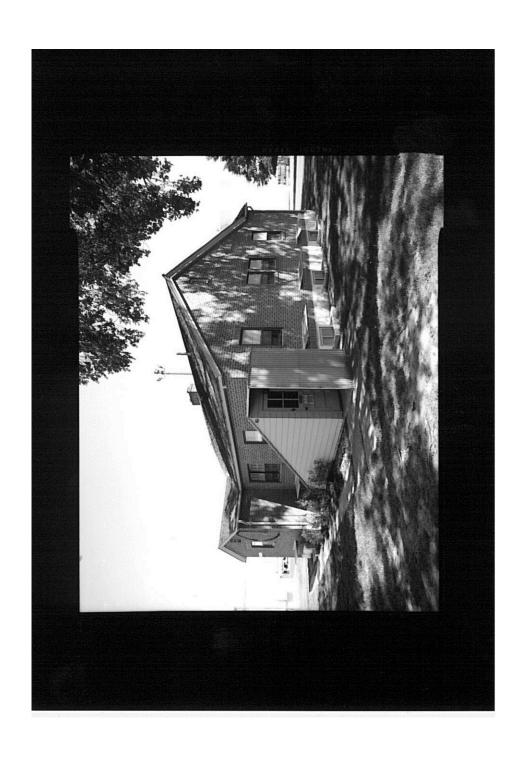

Idaho National Engineering Laboratory, Arco Naval Proving Ground HALS No. ID-1 INDEX TO PHOTOGRAPHS (Page 4)

| ID-1-35 | COMMANDING OFFICER'S QUARTERS, GARAGE (CFA 632),<br>DETAIL OF SOUTHWEST (SIDE) ELEVATION - TYPICAL<br>WINDOW - VIEW LOOKING NORTHEAST.                                     |
|---------|----------------------------------------------------------------------------------------------------------------------------------------------------------------------------|
| ID-1-36 | COMMANDING OFFICER'S QUARTERS, GARAGE (CFA 632),<br>DETAIL OF NORTHWEST (FRONT) ELEVATION -<br>OVERHEAD/DRIVEWAY LIGHT MOUNTED IN GABLE - VIEW<br>LOOKING SOUTH/SOUTHWEST. |
| ID-1-37 | CARETAKER'S QUARTERS (CFA 613), CONTEXT VIEW LOOKING NORTH/NORTHWEST.                                                                                                      |
| ID-1-38 | CARETAKER'S QUARTERS (CFA 613), SOUTHEAST (FRONT) ELEVATION, VIEW LOOKING NORTHWEST.                                                                                       |
| ID-1-39 | CARETAKER'S QUARTERS (CFA 613), OBLIQUE FROM EAST CORNER, VIEW LOOKING WEST.                                                                                               |
| ID-1-40 | CARETAKER'S QUARTERS (CFA 613), NORTHEAST (SIDE) ELEVATION, VIEW LOOKING SOUTHWEST.                                                                                        |
| ID-1-41 | CARETAKER'S QUARTERS (CFA 613), OBLIQUE FROM NORTH CORNER, VIEW LOOKING SOUTH.                                                                                             |
| ID-1-42 | CARETAKER'S QUARTERS (CFA 613), NORTHWEST (REAR) ELEVATION, VIEW LOOKING SOUTHEAST.                                                                                        |
| ID-1-43 | CARETAKER'S QUARTERS (CFA 613), OBLIQUE FROM WEST CORNER, VIEW LOOKING EAST.                                                                                               |
| ID-1-44 | CARETAKER'S QUARTERS (CFA 613), SOUTHWEST (SIDE) ELEVATION, VIEW LOOKING NORTHEAST.                                                                                        |
| ID-1-45 | CARETAKER'S QUARTERS (CFA 613), OBLIQUE FROM SOUTH CORNER, VIEW LOOKING NORTH.                                                                                             |
| ID-1-46 | CARETAKER'S QUARTERS (CFA 613), DETAIL OF SOUTHEAST (FRONT) ELEVATION - FRONT ENTRY AND FOYER WINDOW - VIEW LOOKING WEST.                                                  |