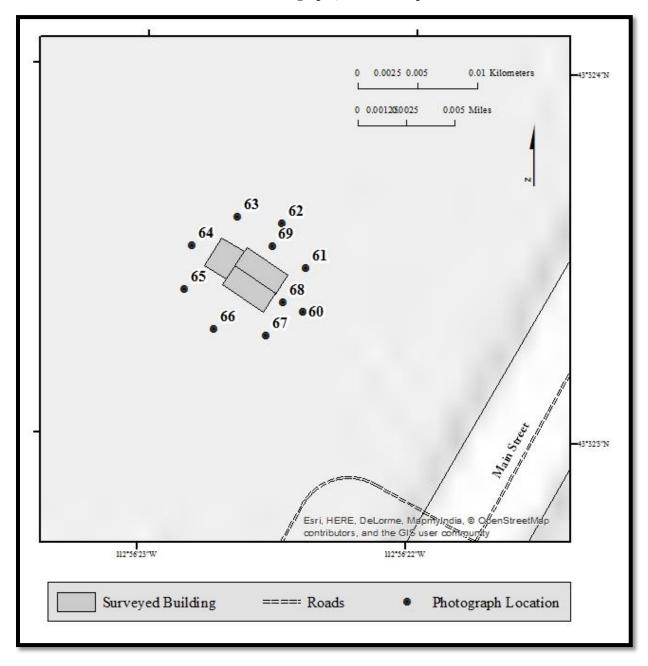

#### Black and White Photographs, Location Map: Detail A1

Idaho National Engineering Laboratory, Arco Naval Proving Ground HALS No. ID-1 INDEX TO PHOTOGRAPHS (Page 19)

Black and White Photographs, Location Map: CFA-606