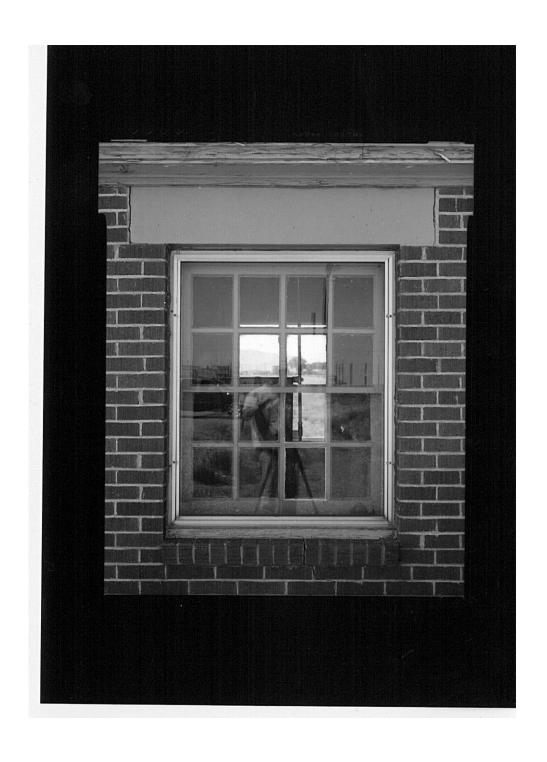

#### Idaho National Engineering Laboratory, Arco Naval Proving Ground HALS No. ID-1 INDEX TO PHOTOGRAPHS (Page 6)

| ID-1-59 | PUMP HOUSE (CFA 642), DETAIL OF SOUTHWEST (SIDE) ELEVATION - TYPICAL WINDOW - VIEW LOOKING NORTHEAST.      |
|---------|------------------------------------------------------------------------------------------------------------|
| ID-1-60 | PUMP HOUSE (CFA 651), SOUTHEAST (FRONT) ELEVATION, VIEW LOOKING NORTHWEST.                                 |
| ID-1-61 | PUMP HOUSE (CFA 651), OBLIQUE FROM EAST CORNER, VIEW LOOKING WEST.                                         |
| ID-1-62 | PUMP HOUSE (CFA 651), NORTHEAST (SIDE) ELEVATION, VIEW LOOKING SOUTHWEST.                                  |
| ID-1-63 | PUMP HOUSE (CFA 651), OBLIQUE FROM NORTH CORNER, VIEW LOOKING SOUTH.                                       |
| ID-1-64 | PUMP HOUSE (CFA 651), NORTHWEST (REAR) ELEVATION, VIEW LOOKING SOUTHEAST.                                  |
| ID-1-65 | PUMP HOUSE (CFA 651), OBLIQUE FROM WEST CORNER, VIEW LOOKING EAST.                                         |
| ID-1-66 | PUMP HOUSE (CFA 651), SOUTHWEST (SIDE) ELEVATION, VIEW LOOKING NORTHEAST.                                  |
| ID-1-67 | PUMP HOUSE (CFA 651), OBLIQUE FROM SOUTH CORNER, VIEW LOOKING NORTH.                                       |
| ID-1-68 | PUMP HOUSE (CFA 651), DETAIL OF SOUTHEAST (FRONT) ELEVATION – DOOR - VIEW LOOKING NORTHWEST.               |
| ID-1-69 | PUMP HOUSE (CFA 651), DETAIL OF NORTHEAST (SIDE) ELEVATION - TYPICAL WINDOW - VIEW LOOKING SOUTHWEST.      |
| ID-1-70 | PROOF AREA, CONCUSSION WALL (CFA 633), SOUTHWEST ELEVATION, VIEW LOOKING NORTH/NORTHEAST.                  |
| ID-1-71 | PROOF AREA, CONCUSSION WALL (CFA 633), OBLIQUE FROM WEST CORNER, NORTHWEST END OF WALL, VIEW LOOKING EAST. |