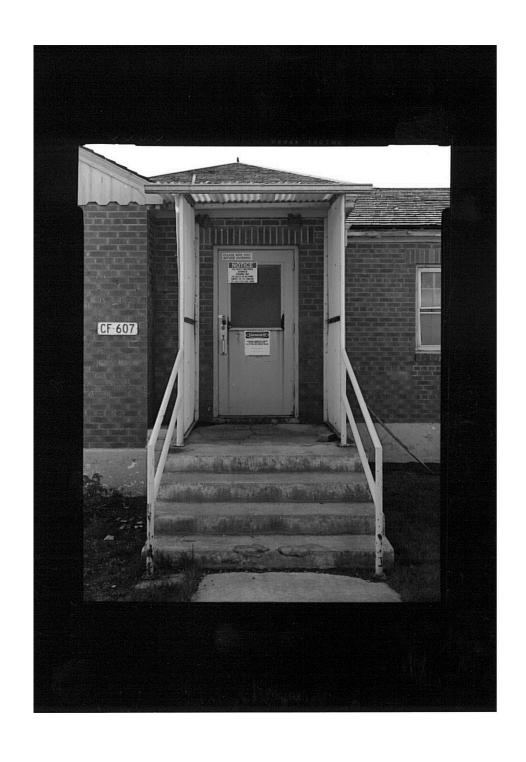

Idaho National Engineering Laboratory, Arco Naval Proving Ground HALS No. ID-1 INDEX TO PHOTOGRAPHS (Page 2)

| ID-1-11 | MARINE BARRACKS (CFA 606), DETAIL OF NORTHEAST (FRONT) ELEVATION - TYPICAL GROUND FLOOR WINDOW - VIEW LOOKING SOUTHWEST.                            |
|---------|-----------------------------------------------------------------------------------------------------------------------------------------------------|
| ID-1-12 | COMMANDING OFFICER'S QUARTERS (CFA 607) AND GARAGE (CFA 632), CONTEXT VIEW FROM LAWN ACROSS KANSAS ST. TO THE NORTH; VIEW LOOKING SOUTHEAST         |
| ID-1-13 | COMMANDING OFFICER'S QUARTERS (CFA 607) AND GARAGE (CFA 632), CONTEXT VIEW OF KANSAS ST., BUILDINGS, LAWN, AND TREES; VIEW LOOKING SOUTH/SOUTHWEST. |
| ID-1-14 | COMMANDING OFFICER'S QUARTERS (CFA 607), NORTHWEST (FRONT) ELEVATION; VIEW LOOKING SOUTHEAST.                                                       |
| ID-1-15 | COMMANDING OFFICER'S QUARTERS (CFA 607), OBLIQUE FROM WEST CORNER; VIEW LOOKING EAST.                                                               |
| ID-1-16 | COMMANDING OFFICER'S QUARTERS (CFA 607), SOUTHWEST (SIDE) ELEVATION; VIEW LOOKING NORTHEAST.                                                        |
| ID-1-17 | COMMANDING OFFICER'S QUARTERS (CFA 607), OBLIQUE FROM SOUTH CORNER; VIEW LOOKING NORTH.                                                             |
| ID-1-18 | COMMANDING OFFICER'S QUARTERS (CFA 607), SOUTHEAST (REAR) ELEVATION; VIEW LOOKING NORTHWEST.                                                        |
| ID-1-19 | COMMANDING OFFICER'S QUARTERS (CFA 607), OBLIQUE FROM EAST CORNER; VIEW LOOKING WEST.                                                               |
| ID-1-20 | COMMANDING OFFICER'S QUARTERS (CFA 607), NORTHEAST (SIDE) ELEVATION, GARAGE (CFA 632) IN FOREGROUND; VIEW LOOKING SOUTHWEST.                        |
| ID-1-21 | COMMANDING OFFICER'S QUARTERS (CFA 607), OBLIQUE FROM NORTH CORNER; VIEW LOOKING SOUTH.                                                             |
| ID-1-22 | COMMANDING OFFICER'S QUARTERS (CFA 607), DETAIL OF NORTHWEST (FRONT) ELEVATION - FRONT DOOR - VIEW LOOKING SOUTHEAST                                |