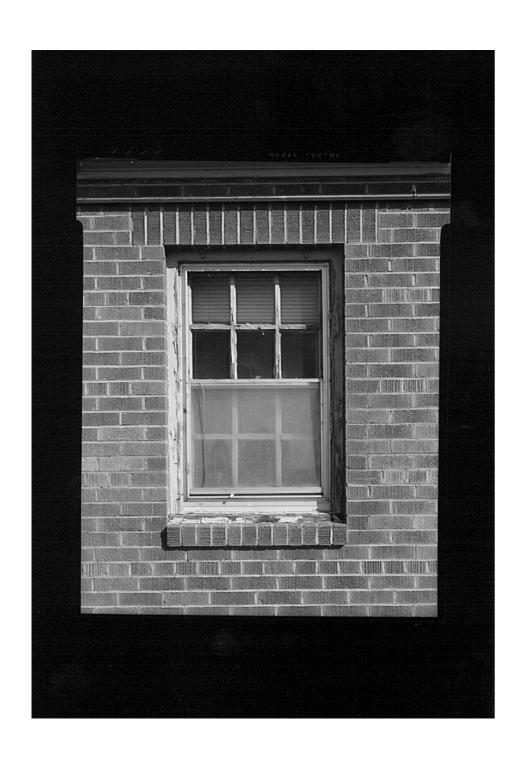

Idaho National Engineering Laboratory, Arco Naval Proving Ground HALS No. ID-1 INDEX TO PHOTOGRAPHS (Page 2)

| ID-1-11 | MARINE BARRACKS (CFA 606), DETAIL OF NORTHEAST (FRONT) ELEVATION - TYPICAL GROUND FLOOR WINDOW - VIEW LOOKING SOUTHWEST.                            |
|---------|-----------------------------------------------------------------------------------------------------------------------------------------------------|
| ID-1-12 | COMMANDING OFFICER'S QUARTERS (CFA 607) AND GARAGE (CFA 632), CONTEXT VIEW FROM LAWN ACROSS KANSAS ST. TO THE NORTH; VIEW LOOKING SOUTHEAST         |
| ID-1-13 | COMMANDING OFFICER'S QUARTERS (CFA 607) AND GARAGE (CFA 632), CONTEXT VIEW OF KANSAS ST., BUILDINGS, LAWN, AND TREES; VIEW LOOKING SOUTH/SOUTHWEST. |
| ID-1-14 | COMMANDING OFFICER'S QUARTERS (CFA 607), NORTHWEST (FRONT) ELEVATION; VIEW LOOKING SOUTHEAST.                                                       |
| ID-1-15 | COMMANDING OFFICER'S QUARTERS (CFA 607), OBLIQUE FROM WEST CORNER; VIEW LOOKING EAST.                                                               |
| ID-1-16 | COMMANDING OFFICER'S QUARTERS (CFA 607), SOUTHWEST (SIDE) ELEVATION; VIEW LOOKING NORTHEAST.                                                        |
| ID-1-17 | COMMANDING OFFICER'S QUARTERS (CFA 607), OBLIQUE FROM SOUTH CORNER; VIEW LOOKING NORTH.                                                             |
| ID-1-18 | COMMANDING OFFICER'S QUARTERS (CFA 607), SOUTHEAST (REAR) ELEVATION; VIEW LOOKING NORTHWEST.                                                        |
| ID-1-19 | COMMANDING OFFICER'S QUARTERS (CFA 607), OBLIQUE FROM EAST CORNER; VIEW LOOKING WEST.                                                               |
| ID-1-20 | COMMANDING OFFICER'S QUARTERS (CFA 607), NORTHEAST (SIDE) ELEVATION, GARAGE (CFA 632) IN FOREGROUND; VIEW LOOKING SOUTHWEST.                        |
| ID-1-21 | COMMANDING OFFICER'S QUARTERS (CFA 607), OBLIQUE FROM NORTH CORNER; VIEW LOOKING SOUTH.                                                             |
| ID-1-22 | COMMANDING OFFICER'S QUARTERS (CFA 607), DETAIL OF NORTHWEST (FRONT) ELEVATION - FRONT DOOR - VIEW LOOKING SOUTHEAST                                |