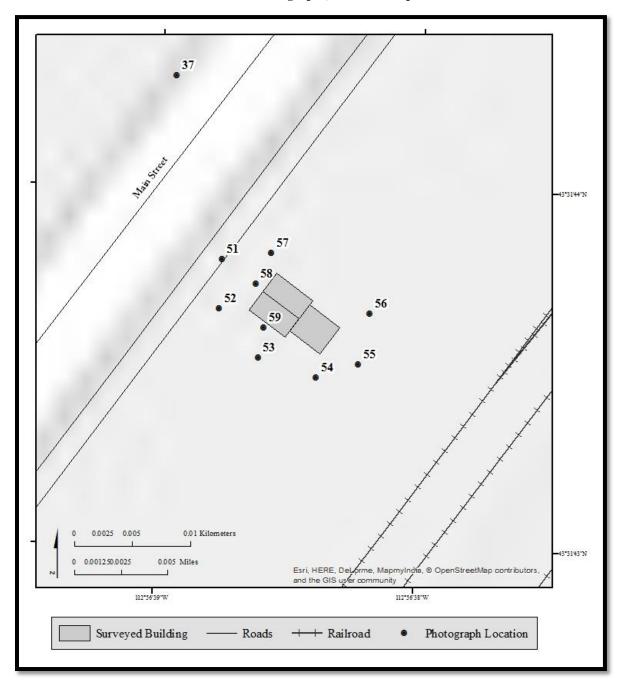

Idaho National Engineering Laboratory, Arco Naval Proving Ground HALS No. ID-1 INDEX TO PHOTOGRAPHS (Page 26)

Black and White Photographs, Location Map: Detail B

Idaho National Engineering Laboratory, Arco Naval Proving Ground HALS No. ID-1 INDEX TO PHOTOGRAPHS (Page 27)