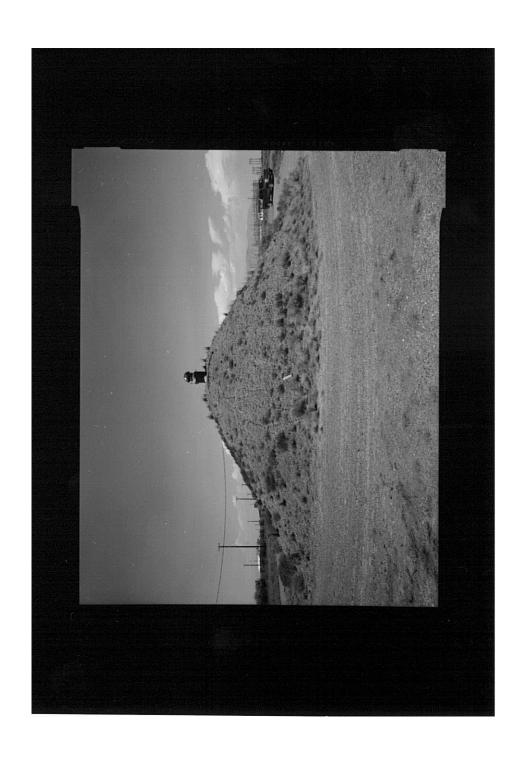

Idaho National Engineering Laboratory, Arco Naval Proving Ground HALS No. ID-1 INDEX TO PHOTOGRAPHS (Page 12)

| ID-1-127 | STREET SIGN, DETAIL - CORNER OF MAIN AND MEMPHIS STREETS - VIEW LOOKING NORTHEAST.                                                                                                                                                           |
|----------|----------------------------------------------------------------------------------------------------------------------------------------------------------------------------------------------------------------------------------------------|
| ID-1-128 | CONCRETE BASIN, VIEW FROM SOUTHWEST EDGE, VIEW LOOKING WEST/NORTHWEST.                                                                                                                                                                       |
| ID-1-129 | DUMP, CONTEXT VIEW LOOKING DOWN CANAL, VIEW LOOKING NORTHWEST.                                                                                                                                                                               |
| ID-1-130 | PROOF AREA/RANGE, WEST MONUMENT ROAD (LINCOLN BOULEVARD), CONTEXT VIEW LOOKING DOWN ASPHALT ROAD TOWARD CURVE WHICH MARKS THE SEPARATION OF WEST MONUMENT ROAD FROM LINCOLN BOULEVARD, BIG SOUTHERN BUTTE IN BACKGROUND, VIEW LOOKING SOUTH. |
| ID-1-131 | PROOF AREA/RANGE, WEST MONUMENT ROAD (T-20),<br>CONTEXT/OBLIQUE VIEW LOOKING DOWN DIRT TWO-TRACK<br>ROAD, LEMHI RANGE IN BACKGROUND, VIEW LOOKING<br>NORTH/NORTHWEST.                                                                        |
| ID-1-132 | PROOF AREA/RANGE, WEST MONUMENT ROAD, CONTEXT VIEW LOOKING DOWN DIRT TWO-TRACK ROAD, BIG SOUTHERN BUTTE IN BACKGROUND, VIEW LOOKING SOUTH.                                                                                                   |
| ID-1-133 | PROOF AREA/RANGE, CENTER LINE ROAD (LINCOLN BOULEVARD), CONTEXT VIEW LOOKING DOWN ASPHALT ROAD, BIG SOUTHERN BUTTE IN BACKGROUND, VIEW LOOKING SOUTHWEST.                                                                                    |
| ID-1-134 | PROOF AREA/RANGE, EAST MONUMENT ROAD (T-17),<br>CONTEXT VIEW LOOKING DOWN DIRT TWO-TRACK ROAD<br>TOWARD DISTANT RISE, VIEW LOOKING NORTH/NORTHEAST.                                                                                          |
| ID-1-135 | PROOF AREA/RANGE, EAST MONUMENT ROAD (T-17),<br>CONTEXT VIEW LOOKING DOWN RISE ON DIRT TWO-TRACK<br>ROAD TOWARD LEMHI RANGE, VIEW LOOKING<br>NORTH/NORTHEAST.                                                                                |
| ID-1-136 | PROOF AREA/RANGE, USN 01, CONTEXT VIEW OF RANGE MONUMENT IN EXCELLENT CONDITION - BIG SOUTHERN BUTTE IN BACKGROUND - VIEW LOOKING WEST.                                                                                                      |