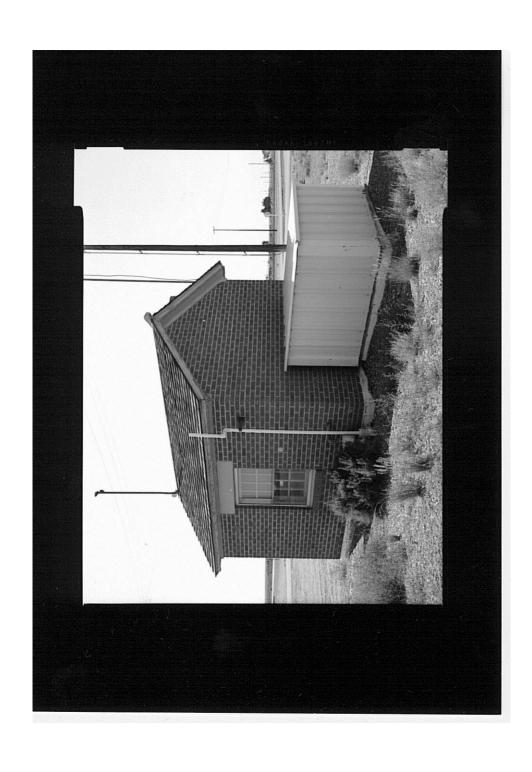

#### Idaho National Engineering Laboratory, Arco Naval Proving Ground HALS No. ID-1 INDEX TO PHOTOGRAPHS (Page 6)

| ID-1-59 | PUMP HOUSE (CFA 642), DETAIL OF SOUTHWEST (SIDE) ELEVATION - TYPICAL WINDOW - VIEW LOOKING NORTHEAST.      |
|---------|------------------------------------------------------------------------------------------------------------|
| ID-1-60 | PUMP HOUSE (CFA 651), SOUTHEAST (FRONT) ELEVATION, VIEW LOOKING NORTHWEST.                                 |
| ID-1-61 | PUMP HOUSE (CFA 651), OBLIQUE FROM EAST CORNER, VIEW LOOKING WEST.                                         |
| ID-1-62 | PUMP HOUSE (CFA 651), NORTHEAST (SIDE) ELEVATION, VIEW LOOKING SOUTHWEST.                                  |
| ID-1-63 | PUMP HOUSE (CFA 651), OBLIQUE FROM NORTH CORNER, VIEW LOOKING SOUTH.                                       |
| ID-1-64 | PUMP HOUSE (CFA 651), NORTHWEST (REAR) ELEVATION, VIEW LOOKING SOUTHEAST.                                  |
| ID-1-65 | PUMP HOUSE (CFA 651), OBLIQUE FROM WEST CORNER, VIEW LOOKING EAST.                                         |
| ID-1-66 | PUMP HOUSE (CFA 651), SOUTHWEST (SIDE) ELEVATION, VIEW LOOKING NORTHEAST.                                  |
| ID-1-67 | PUMP HOUSE (CFA 651), OBLIQUE FROM SOUTH CORNER, VIEW LOOKING NORTH.                                       |
| ID-1-68 | PUMP HOUSE (CFA 651), DETAIL OF SOUTHEAST (FRONT) ELEVATION – DOOR - VIEW LOOKING NORTHWEST.               |
| ID-1-69 | PUMP HOUSE (CFA 651), DETAIL OF NORTHEAST (SIDE) ELEVATION - TYPICAL WINDOW - VIEW LOOKING SOUTHWEST.      |
| ID-1-70 | PROOF AREA, CONCUSSION WALL (CFA 633), SOUTHWEST ELEVATION, VIEW LOOKING NORTH/NORTHEAST.                  |
| ID-1-71 | PROOF AREA, CONCUSSION WALL (CFA 633), OBLIQUE FROM WEST CORNER, NORTHWEST END OF WALL, VIEW LOOKING EAST. |