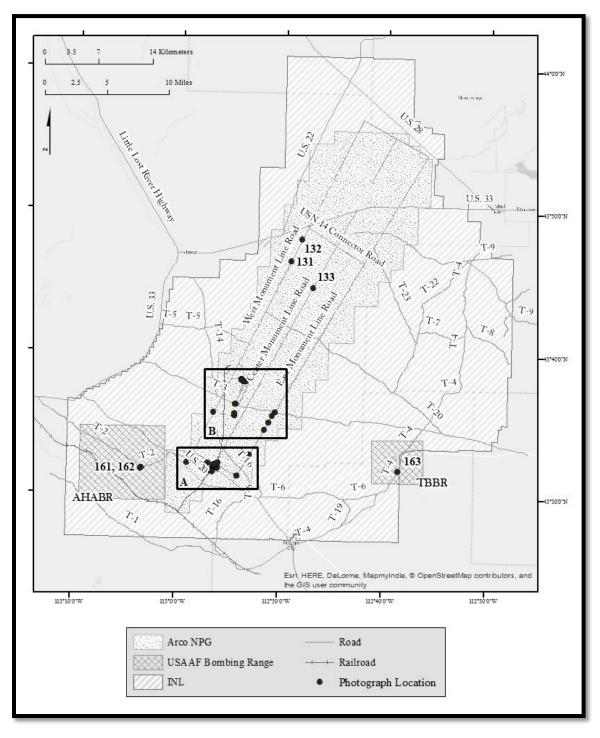

#### Black and White Photographs, Location Map: Overview

Idaho National Engineering Laboratory, Arco Naval Proving Ground HALS No. ID-1 INDEX TO PHOTOGRAPHS (Page 17)

Black and White Photographs, Location Map: Detail A