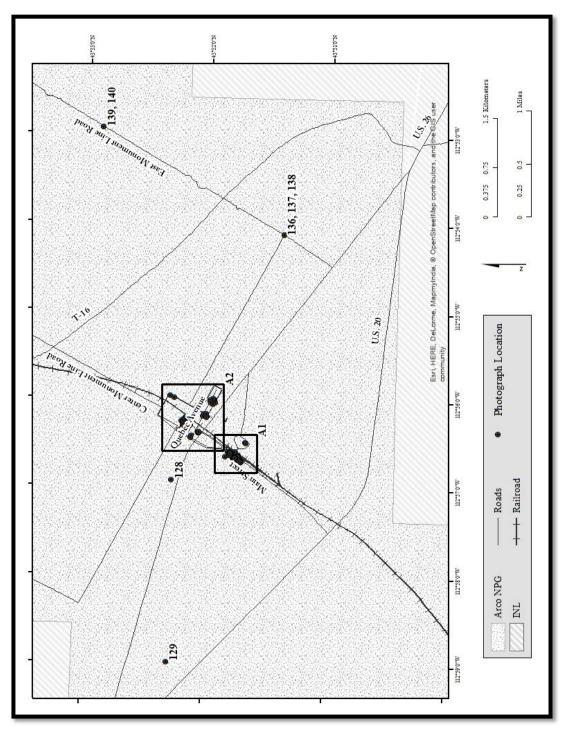

Idaho National Engineering Laboratory, Arco Naval Proving Ground HALS No. ID-1 INDEX TO PHOTOGRAPHS (Page 23)

Black and White Photographs, Location Map: Detail A2

Idaho National Engineering Laboratory, Arco Naval Proving Ground HALS No. ID-1 INDEX TO PHOTOGRAPHS (Page 24)