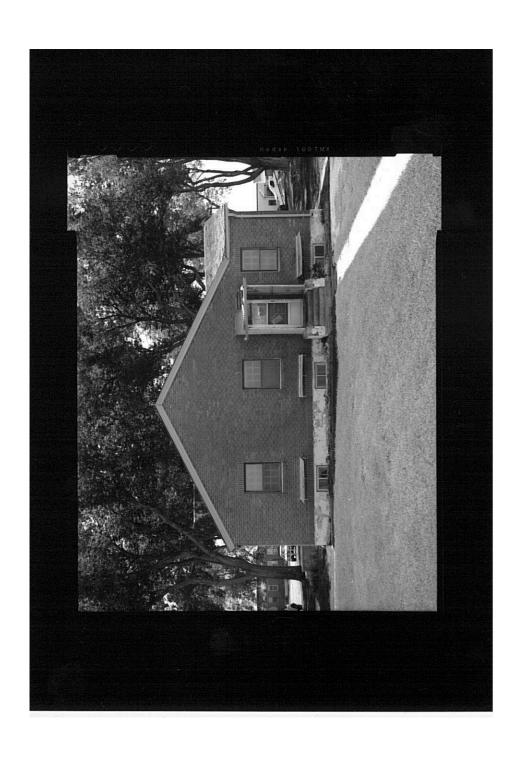

| ID-1-1  | MARINE BARRACKS (CFA 606), CONTEXT VIEW LOOKING SOUTH/SOUTHWEST.                                                         |
|---------|--------------------------------------------------------------------------------------------------------------------------|
| ID-1-2  | MARINE BARRACKS (CFA 606), NORTHEAST (FRONT) ELEVATION, VIEW LOOKING SOUTHWEST.                                          |
| ID-1-3  | MARINE BARRACKS (CFA 606), OBLIQUE FROM NORTH CORNER, VIEW LOOKING SOUTH.                                                |
| ID-1-4  | MARINE BARRACKS (CFA 606), NORTHWEST (SIDE) ELEVATION, VIEW LOOKING SOUTHEAST.                                           |
| ID-1-5  | MARINE BARRACKS (CFA 606), OBLIQUE FROM WEST CORNER, VIEW LOOKING EAST.                                                  |
| ID-1-6  | MARINE BARRACKS (CFA 606), SOUTHWEST (REAR) ELEVATION, VIEW LOOKING NORTHEAST.                                           |
| ID-1-7  | MARINE BARRACKS (CFA 606), OBLIQUE FROM SOUTH CORNER, VIEW LOOKING NORTH.                                                |
| ID-1-8  | MARINE BARRACKS (CFA 606), SOUTHEAST (SIDE) ELEVATION, VIEW LOOKING NORTHWEST.                                           |
| ID-1-9  | MARINE BARRACKS (CFA 606), OBLIQUE FROM EAST CORNER, VIEW LOOKING WEST.                                                  |
| ID-1-10 | MARINE BARRACKS (CFA 606), DETAIL OF NORTHEAST (FRONT) ELEVATION - FRONT ENTRY, DOOR AND PORCH - VIEW LOOKING SOUTHWEST. |