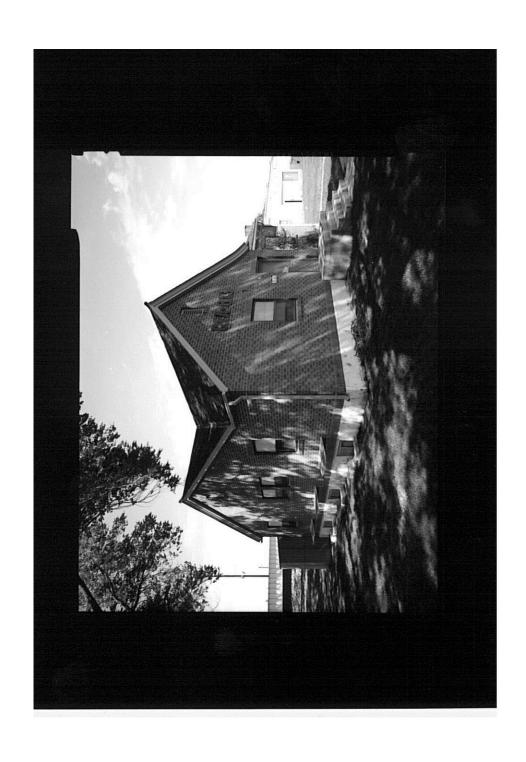

| ID-1-1  | MARINE BARRACKS (CFA 606), CONTEXT VIEW LOOKING SOUTH/SOUTHWEST.                                                         |
|---------|--------------------------------------------------------------------------------------------------------------------------|
| ID-1-2  | MARINE BARRACKS (CFA 606), NORTHEAST (FRONT) ELEVATION, VIEW LOOKING SOUTHWEST.                                          |
| ID-1-3  | MARINE BARRACKS (CFA 606), OBLIQUE FROM NORTH CORNER, VIEW LOOKING SOUTH.                                                |
| ID-1-4  | MARINE BARRACKS (CFA 606), NORTHWEST (SIDE) ELEVATION, VIEW LOOKING SOUTHEAST.                                           |
| ID-1-5  | MARINE BARRACKS (CFA 606), OBLIQUE FROM WEST CORNER, VIEW LOOKING EAST.                                                  |
| ID-1-6  | MARINE BARRACKS (CFA 606), SOUTHWEST (REAR) ELEVATION, VIEW LOOKING NORTHEAST.                                           |
| ID-1-7  | MARINE BARRACKS (CFA 606), OBLIQUE FROM SOUTH CORNER, VIEW LOOKING NORTH.                                                |
| ID-1-8  | MARINE BARRACKS (CFA 606), SOUTHEAST (SIDE) ELEVATION, VIEW LOOKING NORTHWEST.                                           |
| ID-1-9  | MARINE BARRACKS (CFA 606), OBLIQUE FROM EAST CORNER, VIEW LOOKING WEST.                                                  |
| ID-1-10 | MARINE BARRACKS (CFA 606), DETAIL OF NORTHEAST (FRONT) ELEVATION - FRONT ENTRY, DOOR AND PORCH - VIEW LOOKING SOUTHWEST. |