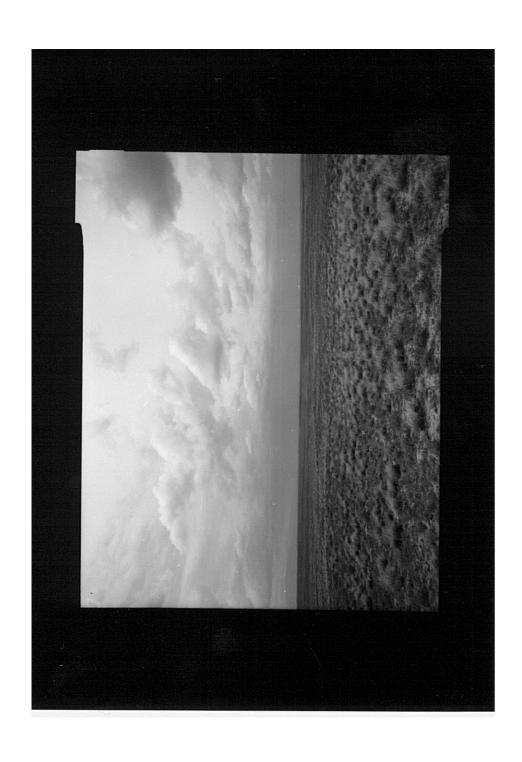

Idaho National Engineering Laboratory, Arco Naval Proving Ground HALS No. ID-1 INDEX TO PHOTOGRAPHS (Page 12)

| ID-1-127 | STREET SIGN, DETAIL - CORNER OF MAIN AND MEMPHIS STREETS - VIEW LOOKING NORTHEAST.                                                                                                                                                           |
|----------|----------------------------------------------------------------------------------------------------------------------------------------------------------------------------------------------------------------------------------------------|
| ID-1-128 | CONCRETE BASIN, VIEW FROM SOUTHWEST EDGE, VIEW LOOKING WEST/NORTHWEST.                                                                                                                                                                       |
| ID-1-129 | DUMP, CONTEXT VIEW LOOKING DOWN CANAL, VIEW LOOKING NORTHWEST.                                                                                                                                                                               |
| ID-1-130 | PROOF AREA/RANGE, WEST MONUMENT ROAD (LINCOLN BOULEVARD), CONTEXT VIEW LOOKING DOWN ASPHALT ROAD TOWARD CURVE WHICH MARKS THE SEPARATION OF WEST MONUMENT ROAD FROM LINCOLN BOULEVARD, BIG SOUTHERN BUTTE IN BACKGROUND, VIEW LOOKING SOUTH. |
| ID-1-131 | PROOF AREA/RANGE, WEST MONUMENT ROAD (T-20),<br>CONTEXT/OBLIQUE VIEW LOOKING DOWN DIRT TWO-TRACK<br>ROAD, LEMHI RANGE IN BACKGROUND, VIEW LOOKING<br>NORTH/NORTHWEST.                                                                        |
| ID-1-132 | PROOF AREA/RANGE, WEST MONUMENT ROAD, CONTEXT VIEW LOOKING DOWN DIRT TWO-TRACK ROAD, BIG SOUTHERN BUTTE IN BACKGROUND, VIEW LOOKING SOUTH.                                                                                                   |
| ID-1-133 | PROOF AREA/RANGE, CENTER LINE ROAD (LINCOLN BOULEVARD), CONTEXT VIEW LOOKING DOWN ASPHALT ROAD, BIG SOUTHERN BUTTE IN BACKGROUND, VIEW LOOKING SOUTHWEST.                                                                                    |
| ID-1-134 | PROOF AREA/RANGE, EAST MONUMENT ROAD (T-17),<br>CONTEXT VIEW LOOKING DOWN DIRT TWO-TRACK ROAD<br>TOWARD DISTANT RISE, VIEW LOOKING NORTH/NORTHEAST.                                                                                          |
| ID-1-135 | PROOF AREA/RANGE, EAST MONUMENT ROAD (T-17),<br>CONTEXT VIEW LOOKING DOWN RISE ON DIRT TWO-TRACK<br>ROAD TOWARD LEMHI RANGE, VIEW LOOKING<br>NORTH/NORTHEAST.                                                                                |
| ID-1-136 | PROOF AREA/RANGE, USN 01, CONTEXT VIEW OF RANGE MONUMENT IN EXCELLENT CONDITION - BIG SOUTHERN BUTTE IN BACKGROUND - VIEW LOOKING WEST.                                                                                                      |