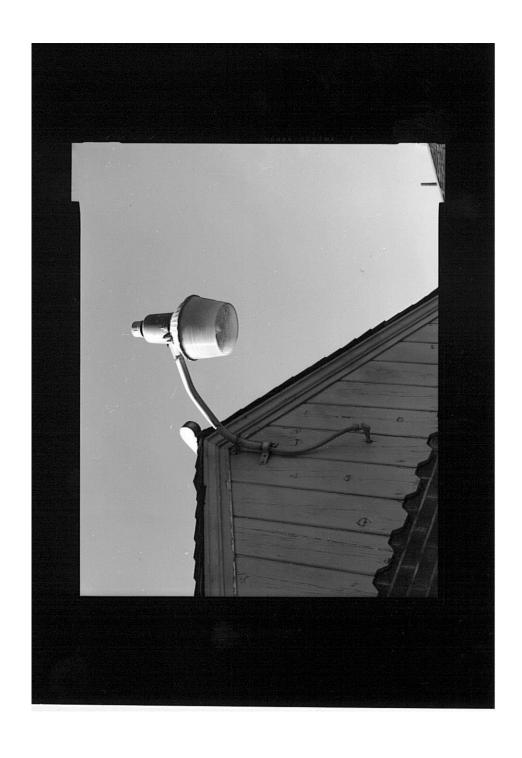

Idaho National Engineering Laboratory, Arco Naval Proving Ground HALS No. ID-1 INDEX TO PHOTOGRAPHS (Page 4)

| ID-1-35 | COMMANDING OFFICER'S QUARTERS, GARAGE (CFA 632),<br>DETAIL OF SOUTHWEST (SIDE) ELEVATION - TYPICAL<br>WINDOW - VIEW LOOKING NORTHEAST.                                     |
|---------|----------------------------------------------------------------------------------------------------------------------------------------------------------------------------|
| ID-1-36 | COMMANDING OFFICER'S QUARTERS, GARAGE (CFA 632),<br>DETAIL OF NORTHWEST (FRONT) ELEVATION -<br>OVERHEAD/DRIVEWAY LIGHT MOUNTED IN GABLE - VIEW<br>LOOKING SOUTH/SOUTHWEST. |
| ID-1-37 | CARETAKER'S QUARTERS (CFA 613), CONTEXT VIEW LOOKING NORTH/NORTHWEST.                                                                                                      |
| ID-1-38 | CARETAKER'S QUARTERS (CFA 613), SOUTHEAST (FRONT) ELEVATION, VIEW LOOKING NORTHWEST.                                                                                       |
| ID-1-39 | CARETAKER'S QUARTERS (CFA 613), OBLIQUE FROM EAST CORNER, VIEW LOOKING WEST.                                                                                               |
| ID-1-40 | CARETAKER'S QUARTERS (CFA 613), NORTHEAST (SIDE) ELEVATION, VIEW LOOKING SOUTHWEST.                                                                                        |
| ID-1-41 | CARETAKER'S QUARTERS (CFA 613), OBLIQUE FROM NORTH CORNER, VIEW LOOKING SOUTH.                                                                                             |
| ID-1-42 | CARETAKER'S QUARTERS (CFA 613), NORTHWEST (REAR) ELEVATION, VIEW LOOKING SOUTHEAST.                                                                                        |
| ID-1-43 | CARETAKER'S QUARTERS (CFA 613), OBLIQUE FROM WEST CORNER, VIEW LOOKING EAST.                                                                                               |
| ID-1-44 | CARETAKER'S QUARTERS (CFA 613), SOUTHWEST (SIDE) ELEVATION, VIEW LOOKING NORTHEAST.                                                                                        |
| ID-1-45 | CARETAKER'S QUARTERS (CFA 613), OBLIQUE FROM SOUTH CORNER, VIEW LOOKING NORTH.                                                                                             |
| ID-1-46 | CARETAKER'S QUARTERS (CFA 613), DETAIL OF SOUTHEAST (FRONT) ELEVATION - FRONT ENTRY AND FOYER WINDOW - VIEW LOOKING WEST.                                                  |