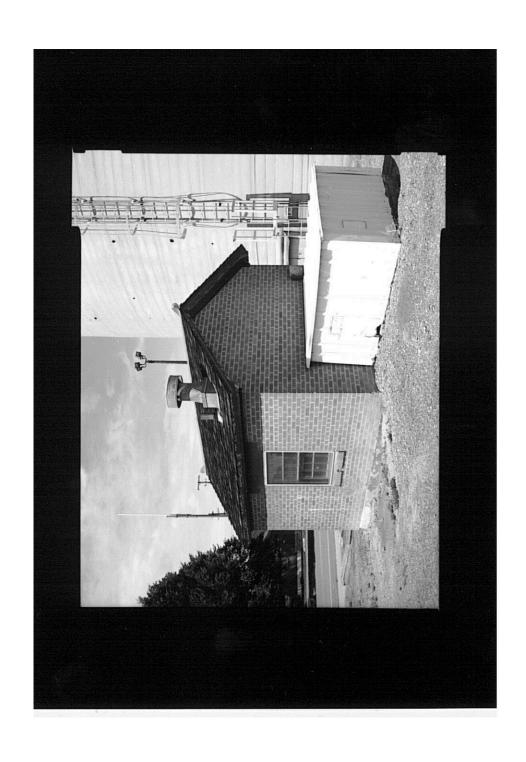

Idaho National Engineering Laboratory, Arco Naval Proving Ground HALS No. ID-1 INDEX TO PHOTOGRAPHS (Page 5)

| ID-1-47 | CARETAKER'S QUARTERS (CFA 613), DETAIL OF NORTHWEST (SIDE) ELEVATION - SIDE DOOR - VIEW LOOKING SOUTHWEST.                    |
|---------|-------------------------------------------------------------------------------------------------------------------------------|
| ID-1-48 | CARETAKER'S QUARTERS (CFA 613), DETAIL OF NORTHWEST (REAR) ELEVATION - BASEMENT ENTRANCE - VIEW LOOKING EAST.                 |
| ID-1-49 | CARETAKER'S QUARTERS (CFA 613), DETAIL OF SOUTHEAST (FRONT) ELEVATION - TYPICAL GROUND FLOOR WINDOW - VIEW LOOKING NORTHWEST. |
| ID-1-50 | CARETAKER'S QUARTERS (CFA 613), DETAIL OF SOUTHWEST (SIDE) ELEVATION - TYPICAL BASEMENT WINDOW - VIEW LOOKING NORTHEAST.      |
| ID-1-51 | PUMP HOUSE (CFA 642), NORTHWEST (FRONT) ELEVATION, VIEW LOOKING SOUTHEAST.                                                    |
| ID-1-52 | PUMP HOUSE (CFA 642), OBLIQUE FROM WEST CORNER, VIEW LOOKING EAST.                                                            |
| ID-1-53 | PUMP HOUSE (CFA 642), SOUTHWEST (SIDE) ELEVATION, VIEW LOOKING NORTHEAST.                                                     |
| ID-1-54 | PUMP HOUSE (CFA 642), OBLIQUE FROM SOUTH CORNER, VIEW LOOKING NORTH.                                                          |
| ID-1-55 | PUMP HOUSE (CFA 642), SOUTHEAST (REAR) ELEVATION, VIEW LOOKING NORTHWEST.                                                     |
| ID-1-56 | PUMP HOUSE (CFA 642), OBLIQUE FROM EAST CORNER, VIEW LOOKING WEST.                                                            |
| ID-1-57 | PUMP HOUSE (CFA 642), OBLIQUE FROM NORTH CORNER, VIEW LOOKING SOUTH.                                                          |
| ID-1-58 | PUMP HOUSE (CFA 642), DETAIL OF NORTHWEST (FRONT) ELEVATION – DOOR - VIEW LOOKING SOUTHEAST.                                  |