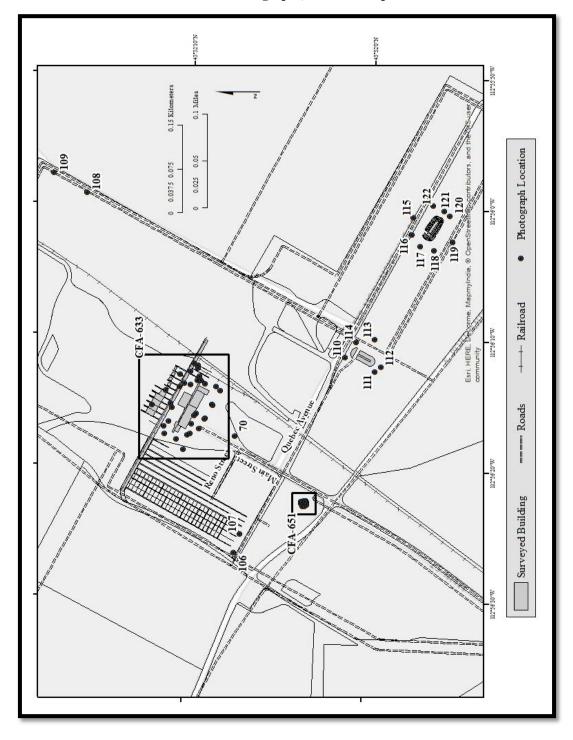

Black and White Photographs, Location Map: CFA-633

Idaho National Engineering Laboratory, Arco Naval Proving Ground HALS No. ID-1 INDEX TO PHOTOGRAPHS (Page 25)

Black and White Photographs, Location Map: CFA-651