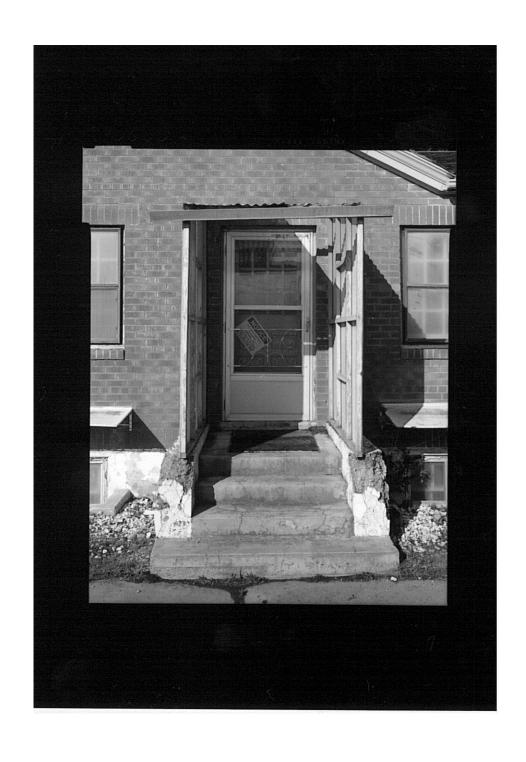

| ID-1-1  | MARINE BARRACKS (CFA 606), CONTEXT VIEW LOOKING SOUTH/SOUTHWEST.                                                         |
|---------|--------------------------------------------------------------------------------------------------------------------------|
| ID-1-2  | MARINE BARRACKS (CFA 606), NORTHEAST (FRONT) ELEVATION, VIEW LOOKING SOUTHWEST.                                          |
| ID-1-3  | MARINE BARRACKS (CFA 606), OBLIQUE FROM NORTH CORNER, VIEW LOOKING SOUTH.                                                |
| ID-1-4  | MARINE BARRACKS (CFA 606), NORTHWEST (SIDE) ELEVATION, VIEW LOOKING SOUTHEAST.                                           |
| ID-1-5  | MARINE BARRACKS (CFA 606), OBLIQUE FROM WEST CORNER, VIEW LOOKING EAST.                                                  |
| ID-1-6  | MARINE BARRACKS (CFA 606), SOUTHWEST (REAR) ELEVATION, VIEW LOOKING NORTHEAST.                                           |
| ID-1-7  | MARINE BARRACKS (CFA 606), OBLIQUE FROM SOUTH CORNER, VIEW LOOKING NORTH.                                                |
| ID-1-8  | MARINE BARRACKS (CFA 606), SOUTHEAST (SIDE) ELEVATION, VIEW LOOKING NORTHWEST.                                           |
| ID-1-9  | MARINE BARRACKS (CFA 606), OBLIQUE FROM EAST CORNER, VIEW LOOKING WEST.                                                  |
| ID-1-10 | MARINE BARRACKS (CFA 606), DETAIL OF NORTHEAST (FRONT) ELEVATION - FRONT ENTRY, DOOR AND PORCH - VIEW LOOKING SOUTHWEST. |