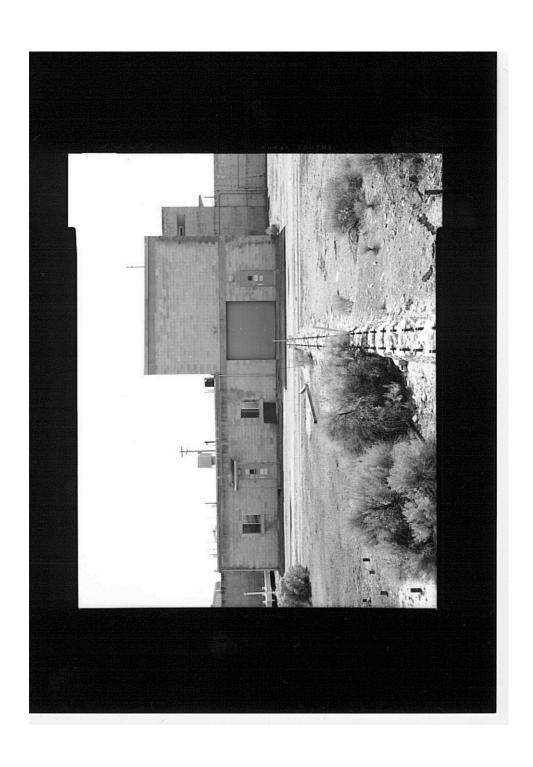

| ID-1-1  | MARINE BARRACKS (CFA 606), CONTEXT VIEW LOOKING SOUTH/SOUTHWEST.                                                         |
|---------|--------------------------------------------------------------------------------------------------------------------------|
| ID-1-2  | MARINE BARRACKS (CFA 606), NORTHEAST (FRONT) ELEVATION, VIEW LOOKING SOUTHWEST.                                          |
| ID-1-3  | MARINE BARRACKS (CFA 606), OBLIQUE FROM NORTH CORNER, VIEW LOOKING SOUTH.                                                |
| ID-1-4  | MARINE BARRACKS (CFA 606), NORTHWEST (SIDE) ELEVATION, VIEW LOOKING SOUTHEAST.                                           |
| ID-1-5  | MARINE BARRACKS (CFA 606), OBLIQUE FROM WEST CORNER, VIEW LOOKING EAST.                                                  |
| ID-1-6  | MARINE BARRACKS (CFA 606), SOUTHWEST (REAR) ELEVATION, VIEW LOOKING NORTHEAST.                                           |
| ID-1-7  | MARINE BARRACKS (CFA 606), OBLIQUE FROM SOUTH CORNER, VIEW LOOKING NORTH.                                                |
| ID-1-8  | MARINE BARRACKS (CFA 606), SOUTHEAST (SIDE) ELEVATION, VIEW LOOKING NORTHWEST.                                           |
| ID-1-9  | MARINE BARRACKS (CFA 606), OBLIQUE FROM EAST CORNER, VIEW LOOKING WEST.                                                  |
| ID-1-10 | MARINE BARRACKS (CFA 606), DETAIL OF NORTHEAST (FRONT) ELEVATION - FRONT ENTRY, DOOR AND PORCH - VIEW LOOKING SOUTHWEST. |

Idaho National Engineering Laboratory, Arco Naval Proving Ground HALS No. ID-1 INDEX TO PHOTOGRAPHS (Page 2)

| ID-1-11 | MARINE BARRACKS (CFA 606), DETAIL OF NORTHEAST (FRONT) ELEVATION - TYPICAL GROUND FLOOR WINDOW - VIEW LOOKING SOUTHWEST.                            |
|---------|-----------------------------------------------------------------------------------------------------------------------------------------------------|
| ID-1-12 | COMMANDING OFFICER'S QUARTERS (CFA 607) AND GARAGE (CFA 632), CONTEXT VIEW FROM LAWN ACROSS KANSAS ST. TO THE NORTH; VIEW LOOKING SOUTHEAST         |
| ID-1-13 | COMMANDING OFFICER'S QUARTERS (CFA 607) AND GARAGE (CFA 632), CONTEXT VIEW OF KANSAS ST., BUILDINGS, LAWN, AND TREES; VIEW LOOKING SOUTH/SOUTHWEST. |
| ID-1-14 | COMMANDING OFFICER'S QUARTERS (CFA 607), NORTHWEST (FRONT) ELEVATION; VIEW LOOKING SOUTHEAST.                                                       |
| ID-1-15 | COMMANDING OFFICER'S QUARTERS (CFA 607), OBLIQUE FROM WEST CORNER; VIEW LOOKING EAST.                                                               |
| ID-1-16 | COMMANDING OFFICER'S QUARTERS (CFA 607), SOUTHWEST (SIDE) ELEVATION; VIEW LOOKING NORTHEAST.                                                        |
| ID-1-17 | COMMANDING OFFICER'S QUARTERS (CFA 607), OBLIQUE FROM SOUTH CORNER; VIEW LOOKING NORTH.                                                             |
| ID-1-18 | COMMANDING OFFICER'S QUARTERS (CFA 607), SOUTHEAST (REAR) ELEVATION; VIEW LOOKING NORTHWEST.                                                        |
| ID-1-19 | COMMANDING OFFICER'S QUARTERS (CFA 607), OBLIQUE FROM EAST CORNER; VIEW LOOKING WEST.                                                               |
| ID-1-20 | COMMANDING OFFICER'S QUARTERS (CFA 607), NORTHEAST (SIDE) ELEVATION, GARAGE (CFA 632) IN FOREGROUND; VIEW LOOKING SOUTHWEST.                        |
| ID-1-21 | COMMANDING OFFICER'S QUARTERS (CFA 607), OBLIQUE FROM NORTH CORNER; VIEW LOOKING SOUTH.                                                             |
| ID-1-22 | COMMANDING OFFICER'S QUARTERS (CFA 607), DETAIL OF NORTHWEST (FRONT) ELEVATION - FRONT DOOR - VIEW LOOKING SOUTHEAST                                |