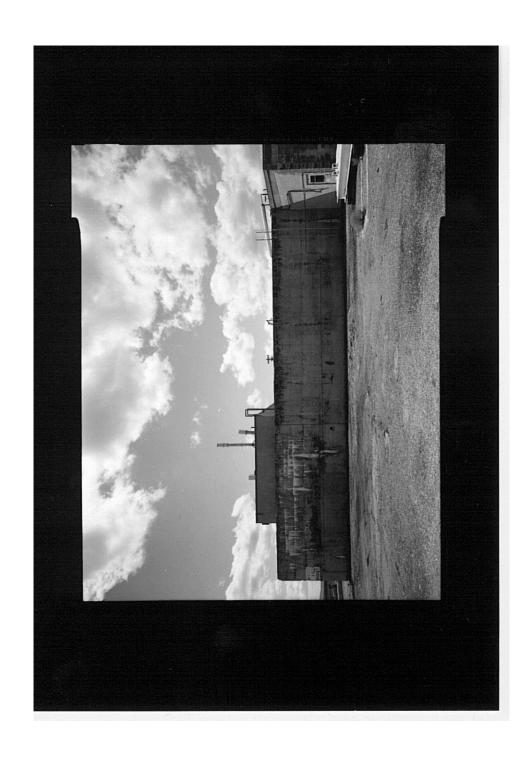

| ID-1-1  | MARINE BARRACKS (CFA 606), CONTEXT VIEW LOOKING SOUTH/SOUTHWEST.                                                         |
|---------|--------------------------------------------------------------------------------------------------------------------------|
| ID-1-2  | MARINE BARRACKS (CFA 606), NORTHEAST (FRONT) ELEVATION, VIEW LOOKING SOUTHWEST.                                          |
| ID-1-3  | MARINE BARRACKS (CFA 606), OBLIQUE FROM NORTH CORNER, VIEW LOOKING SOUTH.                                                |
| ID-1-4  | MARINE BARRACKS (CFA 606), NORTHWEST (SIDE) ELEVATION, VIEW LOOKING SOUTHEAST.                                           |
| ID-1-5  | MARINE BARRACKS (CFA 606), OBLIQUE FROM WEST CORNER, VIEW LOOKING EAST.                                                  |
| ID-1-6  | MARINE BARRACKS (CFA 606), SOUTHWEST (REAR) ELEVATION, VIEW LOOKING NORTHEAST.                                           |
| ID-1-7  | MARINE BARRACKS (CFA 606), OBLIQUE FROM SOUTH CORNER, VIEW LOOKING NORTH.                                                |
| ID-1-8  | MARINE BARRACKS (CFA 606), SOUTHEAST (SIDE) ELEVATION, VIEW LOOKING NORTHWEST.                                           |
| ID-1-9  | MARINE BARRACKS (CFA 606), OBLIQUE FROM EAST CORNER, VIEW LOOKING WEST.                                                  |
| ID-1-10 | MARINE BARRACKS (CFA 606), DETAIL OF NORTHEAST (FRONT) ELEVATION - FRONT ENTRY, DOOR AND PORCH - VIEW LOOKING SOUTHWEST. |