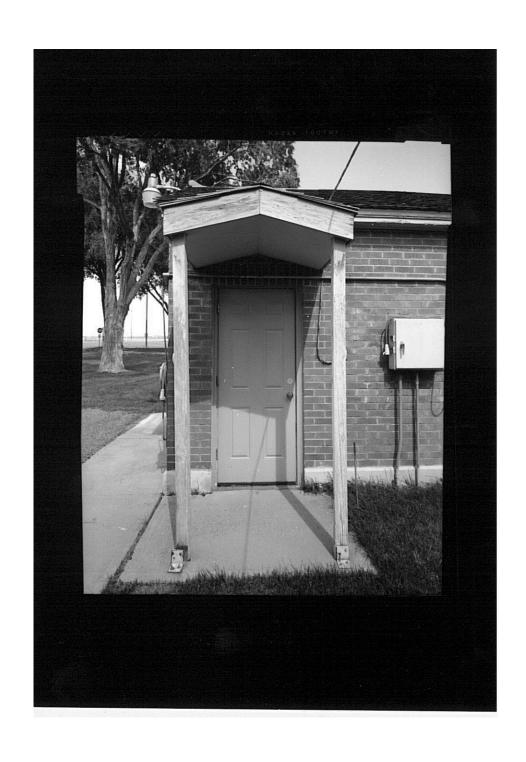

| ID-1-1  | MARINE BARRACKS (CFA 606), CONTEXT VIEW LOOKING SOUTH/SOUTHWEST.                                                         |
|---------|--------------------------------------------------------------------------------------------------------------------------|
| ID-1-2  | MARINE BARRACKS (CFA 606), NORTHEAST (FRONT) ELEVATION, VIEW LOOKING SOUTHWEST.                                          |
| ID-1-3  | MARINE BARRACKS (CFA 606), OBLIQUE FROM NORTH CORNER, VIEW LOOKING SOUTH.                                                |
| ID-1-4  | MARINE BARRACKS (CFA 606), NORTHWEST (SIDE) ELEVATION, VIEW LOOKING SOUTHEAST.                                           |
| ID-1-5  | MARINE BARRACKS (CFA 606), OBLIQUE FROM WEST CORNER, VIEW LOOKING EAST.                                                  |
| ID-1-6  | MARINE BARRACKS (CFA 606), SOUTHWEST (REAR) ELEVATION, VIEW LOOKING NORTHEAST.                                           |
| ID-1-7  | MARINE BARRACKS (CFA 606), OBLIQUE FROM SOUTH CORNER, VIEW LOOKING NORTH.                                                |
| ID-1-8  | MARINE BARRACKS (CFA 606), SOUTHEAST (SIDE) ELEVATION, VIEW LOOKING NORTHWEST.                                           |
| ID-1-9  | MARINE BARRACKS (CFA 606), OBLIQUE FROM EAST CORNER, VIEW LOOKING WEST.                                                  |
| ID-1-10 | MARINE BARRACKS (CFA 606), DETAIL OF NORTHEAST (FRONT) ELEVATION - FRONT ENTRY, DOOR AND PORCH - VIEW LOOKING SOUTHWEST. |