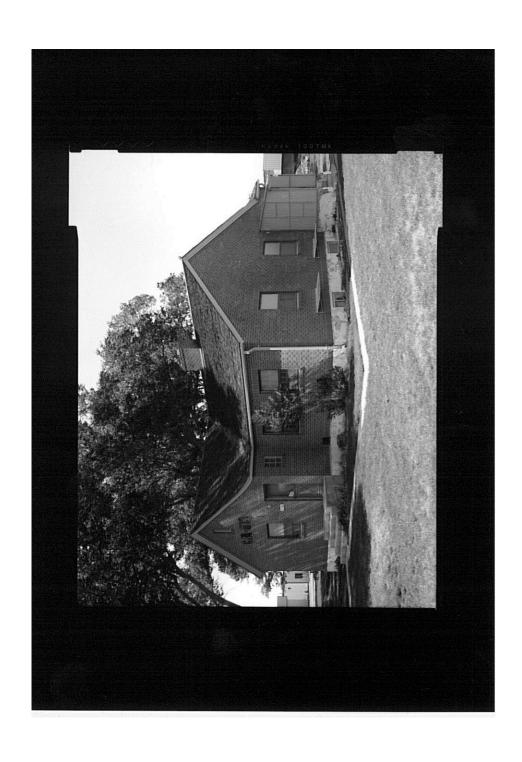

Idaho National Engineering Laboratory, Arco Naval Proving Ground HALS No. ID-1 INDEX TO PHOTOGRAPHS (Page 4)

| ID-1-35 | COMMANDING OFFICER'S QUARTERS, GARAGE (CFA 632),<br>DETAIL OF SOUTHWEST (SIDE) ELEVATION - TYPICAL<br>WINDOW - VIEW LOOKING NORTHEAST.                                     |
|---------|----------------------------------------------------------------------------------------------------------------------------------------------------------------------------|
| ID-1-36 | COMMANDING OFFICER'S QUARTERS, GARAGE (CFA 632),<br>DETAIL OF NORTHWEST (FRONT) ELEVATION -<br>OVERHEAD/DRIVEWAY LIGHT MOUNTED IN GABLE - VIEW<br>LOOKING SOUTH/SOUTHWEST. |
| ID-1-37 | CARETAKER'S QUARTERS (CFA 613), CONTEXT VIEW LOOKING NORTH/NORTHWEST.                                                                                                      |
| ID-1-38 | CARETAKER'S QUARTERS (CFA 613), SOUTHEAST (FRONT) ELEVATION, VIEW LOOKING NORTHWEST.                                                                                       |
| ID-1-39 | CARETAKER'S QUARTERS (CFA 613), OBLIQUE FROM EAST CORNER, VIEW LOOKING WEST.                                                                                               |
| ID-1-40 | CARETAKER'S QUARTERS (CFA 613), NORTHEAST (SIDE) ELEVATION, VIEW LOOKING SOUTHWEST.                                                                                        |
| ID-1-41 | CARETAKER'S QUARTERS (CFA 613), OBLIQUE FROM NORTH CORNER, VIEW LOOKING SOUTH.                                                                                             |
| ID-1-42 | CARETAKER'S QUARTERS (CFA 613), NORTHWEST (REAR) ELEVATION, VIEW LOOKING SOUTHEAST.                                                                                        |
| ID-1-43 | CARETAKER'S QUARTERS (CFA 613), OBLIQUE FROM WEST CORNER, VIEW LOOKING EAST.                                                                                               |
| ID-1-44 | CARETAKER'S QUARTERS (CFA 613), SOUTHWEST (SIDE) ELEVATION, VIEW LOOKING NORTHEAST.                                                                                        |
| ID-1-45 | CARETAKER'S QUARTERS (CFA 613), OBLIQUE FROM SOUTH CORNER, VIEW LOOKING NORTH.                                                                                             |
| ID-1-46 | CARETAKER'S QUARTERS (CFA 613), DETAIL OF SOUTHEAST (FRONT) ELEVATION - FRONT ENTRY AND FOYER WINDOW - VIEW LOOKING WEST.                                                  |