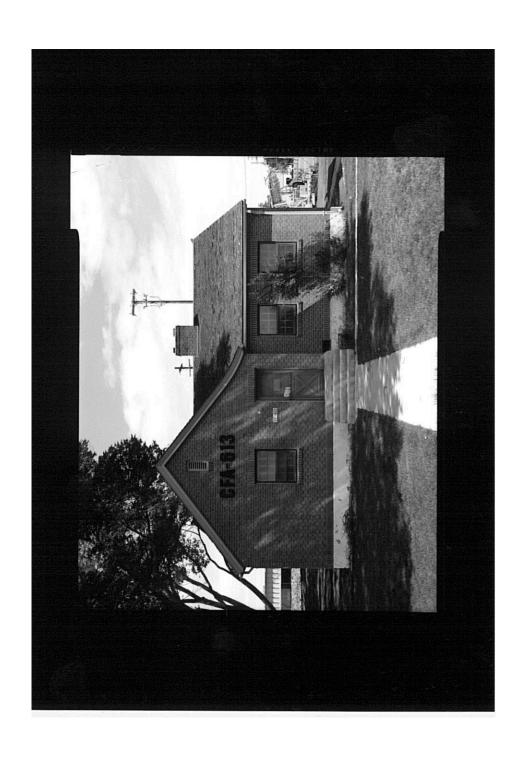

Idaho National Engineering Laboratory, Arco Naval Proving Ground HALS No. ID-1 INDEX TO PHOTOGRAPHS (Page 4)

| ID-1-35 | COMMANDING OFFICER'S QUARTERS, GARAGE (CFA 632),<br>DETAIL OF SOUTHWEST (SIDE) ELEVATION - TYPICAL<br>WINDOW - VIEW LOOKING NORTHEAST.                                     |
|---------|----------------------------------------------------------------------------------------------------------------------------------------------------------------------------|
| ID-1-36 | COMMANDING OFFICER'S QUARTERS, GARAGE (CFA 632),<br>DETAIL OF NORTHWEST (FRONT) ELEVATION -<br>OVERHEAD/DRIVEWAY LIGHT MOUNTED IN GABLE - VIEW<br>LOOKING SOUTH/SOUTHWEST. |
| ID-1-37 | CARETAKER'S QUARTERS (CFA 613), CONTEXT VIEW LOOKING NORTH/NORTHWEST.                                                                                                      |
| ID-1-38 | CARETAKER'S QUARTERS (CFA 613), SOUTHEAST (FRONT) ELEVATION, VIEW LOOKING NORTHWEST.                                                                                       |
| ID-1-39 | CARETAKER'S QUARTERS (CFA 613), OBLIQUE FROM EAST CORNER, VIEW LOOKING WEST.                                                                                               |
| ID-1-40 | CARETAKER'S QUARTERS (CFA 613), NORTHEAST (SIDE) ELEVATION, VIEW LOOKING SOUTHWEST.                                                                                        |
| ID-1-41 | CARETAKER'S QUARTERS (CFA 613), OBLIQUE FROM NORTH CORNER, VIEW LOOKING SOUTH.                                                                                             |
| ID-1-42 | CARETAKER'S QUARTERS (CFA 613), NORTHWEST (REAR) ELEVATION, VIEW LOOKING SOUTHEAST.                                                                                        |
| ID-1-43 | CARETAKER'S QUARTERS (CFA 613), OBLIQUE FROM WEST CORNER, VIEW LOOKING EAST.                                                                                               |
| ID-1-44 | CARETAKER'S QUARTERS (CFA 613), SOUTHWEST (SIDE) ELEVATION, VIEW LOOKING NORTHEAST.                                                                                        |
| ID-1-45 | CARETAKER'S QUARTERS (CFA 613), OBLIQUE FROM SOUTH CORNER, VIEW LOOKING NORTH.                                                                                             |
| ID-1-46 | CARETAKER'S QUARTERS (CFA 613), DETAIL OF SOUTHEAST (FRONT) ELEVATION - FRONT ENTRY AND FOYER WINDOW - VIEW LOOKING WEST.                                                  |