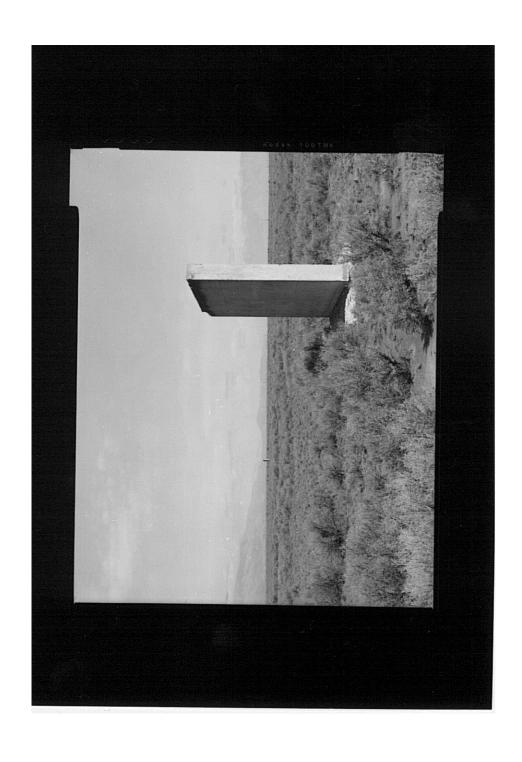

Idaho National Engineering Laboratory, Arco Naval Proving Ground HALS No. ID-1 INDEX TO PHOTOGRAPHS (Page 13)

| ID-1-137 | PROOF AREA/RANGE, USN 01, DETAIL VIEW OF RANGE MONUMENT IN EXCELLENT CONDITION - OBLIQUE LOOKING DOWN FROM EAST CORNER, CAP ON – VIEW LOOKING WEST.                             |
|----------|---------------------------------------------------------------------------------------------------------------------------------------------------------------------------------|
| ID-1-138 | PROOF AREA/RANGE, USN 01, DETAIL VIEW OF RANGE MONUMENT IN EXCELLENT CONDITION – OBLIQUE LOOKING DOWN FROM EAST CORNER, CAP OFF – VIEW LOOKING WEST.                            |
| ID-1-139 | PROOF AREA/RANGE, USN 03, CONTEXT VIEW OF RANGE MONUMENT IN POOR CONDITION - LOOKING FROM PLATE END, POWER LINE AND SIGN POST IN BACKGROUND - VIEW LOOKING SOUTH.               |
| ID-1-140 | PROOF AREA/RANGE, USN 03, DETAIL VIEW OF RANGE MONUMENT IN POOR CONDITION – LOOKING DOWN ON CRUMBLED MONUMENT FROM PLATE END – VIEW LOOKING SOUTH/SOUTHWEST.                    |
| ID-1-141 | PROOF AREA/RANGE, USN 06, CONTEXT VIEW OF RANGE MONUMENT IN FAIR CONDITION – SAGE BRUSH COVERED RISE IN BACKGROUND – VIEW LOOKING WEST.                                         |
| ID-1-142 | PROOF AREA/RANGE, USN 06, DETAIL VIEW OF RANGE MONUMENT IN FAIR CONDITION – OBLIQUE LOOKING DOWN FROM EAST CORNER – VIEW LOOKING WEST.                                          |
| ID-1-143 | PROOF AREA/RANGE, USN 07, CONTEXT VIEW OF RANGE MONUMENT IN GOOD CONDITION – SADDLE MOUNTAIN/LEMHI RANGE IN BACKGROUND – VIEW LOOKING NORTH/NORTHWEST.                          |
| ID-1-144 | PROOF AREA/RANGE, USN 07, DETAIL VIEW OF RANGE MONUMENT IN GOOD CONDITION – OBLIQUE LOOKING DON FROM SOUTH/SOUTHWEST CORNER – VIEW LOOKING NORTH/NORTHWEST.                     |
| ID-1-145 | PROOF AREA/RANGE, CONCRETE TEST WALLS, CONTEXT VIEW – CONCRETE TEST WALL WITH DETONATION CRATER IN FOREGROUND, BIG SOUTHERN BUTTE IN BACKGROUND – VIEW LOOKING SOUTH/SOUTHWEST. |