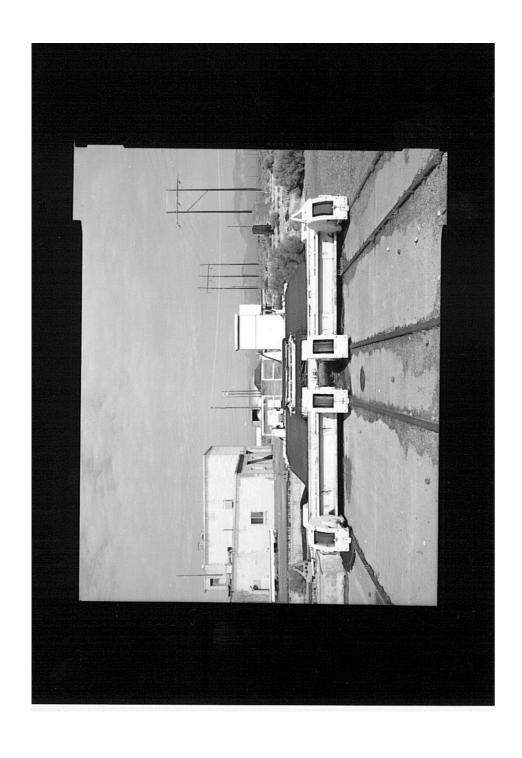

Ground HALS No. ID-1 INDEX TO PHOTOGRAPHS (Page 25)

Black and White Photographs, Location Map: CFA-651



Idaho National Engineering Laboratory, Arco Naval Proving Ground HALS No. ID-1 INDEX TO PHOTOGRAPHS (Page 26)

Black and White Photographs, Location Map: Detail B



Idaho National Engineering Laboratory, Arco Naval Proving Ground HALS No. ID-1 INDEX TO PHOTOGRAPHS (Page 27)

#### Black and White Photographs, Location Map: B1



Idaho National Engineering Laboratory, Arco Naval Proving Ground HALS No. ID-1 INDEX TO PHOTOGRAPHS (Page 28)

Black and White Photographs, Location Map: B2