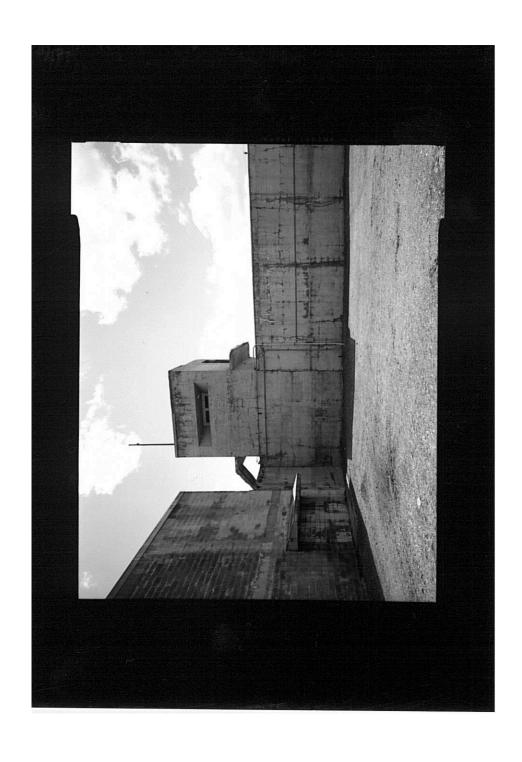

| ID-1-1  | MARINE BARRACKS (CFA 606), CONTEXT VIEW LOOKING SOUTH/SOUTHWEST.                                                         |
|---------|--------------------------------------------------------------------------------------------------------------------------|
| ID-1-2  | MARINE BARRACKS (CFA 606), NORTHEAST (FRONT) ELEVATION, VIEW LOOKING SOUTHWEST.                                          |
| ID-1-3  | MARINE BARRACKS (CFA 606), OBLIQUE FROM NORTH CORNER, VIEW LOOKING SOUTH.                                                |
| ID-1-4  | MARINE BARRACKS (CFA 606), NORTHWEST (SIDE) ELEVATION, VIEW LOOKING SOUTHEAST.                                           |
| ID-1-5  | MARINE BARRACKS (CFA 606), OBLIQUE FROM WEST CORNER, VIEW LOOKING EAST.                                                  |
| ID-1-6  | MARINE BARRACKS (CFA 606), SOUTHWEST (REAR) ELEVATION, VIEW LOOKING NORTHEAST.                                           |
| ID-1-7  | MARINE BARRACKS (CFA 606), OBLIQUE FROM SOUTH CORNER, VIEW LOOKING NORTH.                                                |
| ID-1-8  | MARINE BARRACKS (CFA 606), SOUTHEAST (SIDE) ELEVATION, VIEW LOOKING NORTHWEST.                                           |
| ID-1-9  | MARINE BARRACKS (CFA 606), OBLIQUE FROM EAST CORNER, VIEW LOOKING WEST.                                                  |
| ID-1-10 | MARINE BARRACKS (CFA 606), DETAIL OF NORTHEAST (FRONT) ELEVATION - FRONT ENTRY, DOOR AND PORCH - VIEW LOOKING SOUTHWEST. |