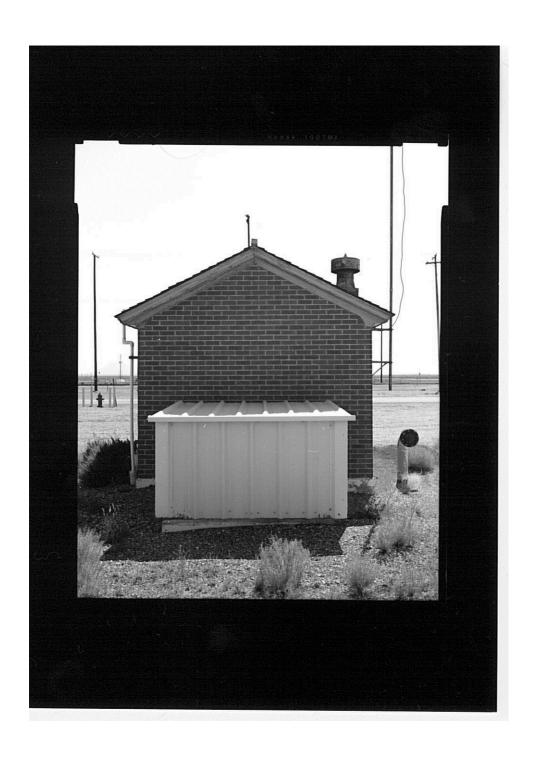

Idaho National Engineering Laboratory, Arco Naval Proving Ground HALS No. ID-1 INDEX TO PHOTOGRAPHS (Page 4)

| ID-1-35 | COMMANDING OFFICER'S QUARTERS, GARAGE (CFA 632),<br>DETAIL OF SOUTHWEST (SIDE) ELEVATION - TYPICAL<br>WINDOW - VIEW LOOKING NORTHEAST.                                     |
|---------|----------------------------------------------------------------------------------------------------------------------------------------------------------------------------|
| ID-1-36 | COMMANDING OFFICER'S QUARTERS, GARAGE (CFA 632),<br>DETAIL OF NORTHWEST (FRONT) ELEVATION -<br>OVERHEAD/DRIVEWAY LIGHT MOUNTED IN GABLE - VIEW<br>LOOKING SOUTH/SOUTHWEST. |
| ID-1-37 | CARETAKER'S QUARTERS (CFA 613), CONTEXT VIEW LOOKING NORTH/NORTHWEST.                                                                                                      |
| ID-1-38 | CARETAKER'S QUARTERS (CFA 613), SOUTHEAST (FRONT) ELEVATION, VIEW LOOKING NORTHWEST.                                                                                       |
| ID-1-39 | CARETAKER'S QUARTERS (CFA 613), OBLIQUE FROM EAST CORNER, VIEW LOOKING WEST.                                                                                               |
| ID-1-40 | CARETAKER'S QUARTERS (CFA 613), NORTHEAST (SIDE) ELEVATION, VIEW LOOKING SOUTHWEST.                                                                                        |
| ID-1-41 | CARETAKER'S QUARTERS (CFA 613), OBLIQUE FROM NORTH CORNER, VIEW LOOKING SOUTH.                                                                                             |
| ID-1-42 | CARETAKER'S QUARTERS (CFA 613), NORTHWEST (REAR) ELEVATION, VIEW LOOKING SOUTHEAST.                                                                                        |
| ID-1-43 | CARETAKER'S QUARTERS (CFA 613), OBLIQUE FROM WEST CORNER, VIEW LOOKING EAST.                                                                                               |
| ID-1-44 | CARETAKER'S QUARTERS (CFA 613), SOUTHWEST (SIDE) ELEVATION, VIEW LOOKING NORTHEAST.                                                                                        |
| ID-1-45 | CARETAKER'S QUARTERS (CFA 613), OBLIQUE FROM SOUTH CORNER, VIEW LOOKING NORTH.                                                                                             |
| ID-1-46 | CARETAKER'S QUARTERS (CFA 613), DETAIL OF SOUTHEAST (FRONT) ELEVATION - FRONT ENTRY AND FOYER WINDOW - VIEW LOOKING WEST.                                                  |