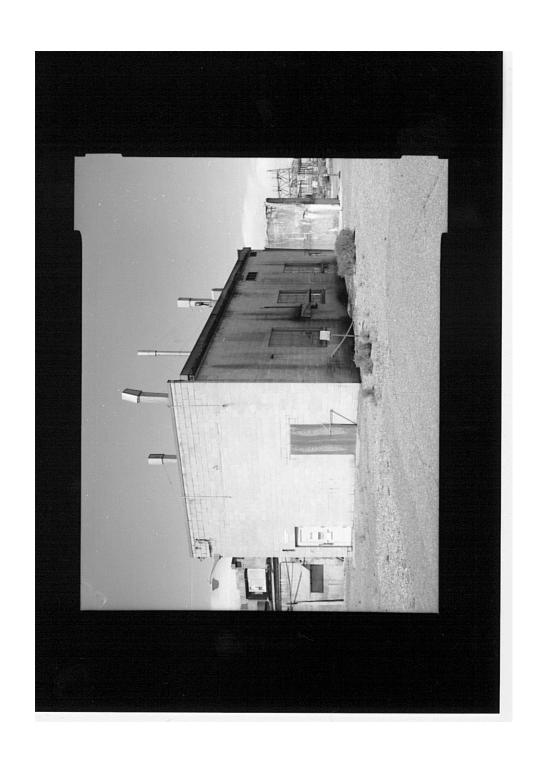

| ID-1-1  | MARINE BARRACKS (CFA 606), CONTEXT VIEW LOOKING SOUTH/SOUTHWEST.                                                         |
|---------|--------------------------------------------------------------------------------------------------------------------------|
| ID-1-2  | MARINE BARRACKS (CFA 606), NORTHEAST (FRONT) ELEVATION, VIEW LOOKING SOUTHWEST.                                          |
| ID-1-3  | MARINE BARRACKS (CFA 606), OBLIQUE FROM NORTH CORNER, VIEW LOOKING SOUTH.                                                |
| ID-1-4  | MARINE BARRACKS (CFA 606), NORTHWEST (SIDE) ELEVATION, VIEW LOOKING SOUTHEAST.                                           |
| ID-1-5  | MARINE BARRACKS (CFA 606), OBLIQUE FROM WEST CORNER, VIEW LOOKING EAST.                                                  |
| ID-1-6  | MARINE BARRACKS (CFA 606), SOUTHWEST (REAR) ELEVATION, VIEW LOOKING NORTHEAST.                                           |
| ID-1-7  | MARINE BARRACKS (CFA 606), OBLIQUE FROM SOUTH CORNER, VIEW LOOKING NORTH.                                                |
| ID-1-8  | MARINE BARRACKS (CFA 606), SOUTHEAST (SIDE) ELEVATION, VIEW LOOKING NORTHWEST.                                           |
| ID-1-9  | MARINE BARRACKS (CFA 606), OBLIQUE FROM EAST CORNER, VIEW LOOKING WEST.                                                  |
| ID-1-10 | MARINE BARRACKS (CFA 606), DETAIL OF NORTHEAST (FRONT) ELEVATION - FRONT ENTRY, DOOR AND PORCH - VIEW LOOKING SOUTHWEST. |