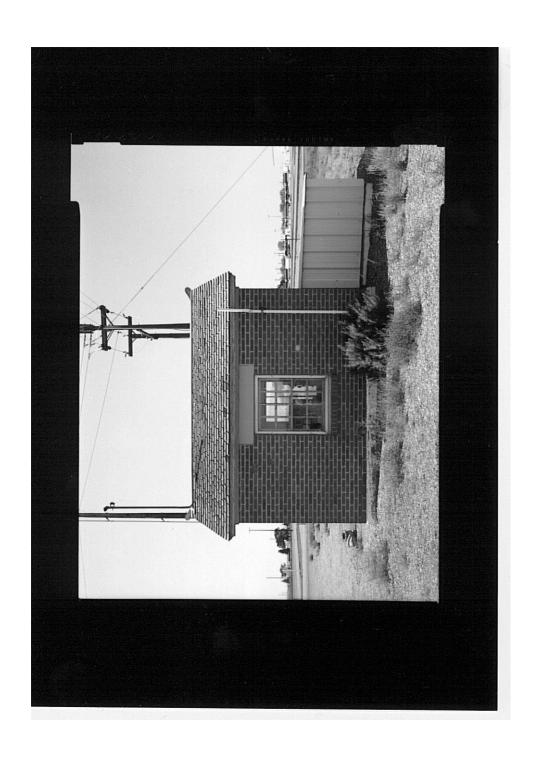

#### Idaho National Engineering Laboratory, Arco Naval Proving Ground HALS No. ID-1 INDEX TO PHOTOGRAPHS (Page 6)

| ID-1-59 | PUMP HOUSE (CFA 642), DETAIL OF SOUTHWEST (SIDE) ELEVATION - TYPICAL WINDOW - VIEW LOOKING NORTHEAST.      |
|---------|------------------------------------------------------------------------------------------------------------|
| ID-1-60 | PUMP HOUSE (CFA 651), SOUTHEAST (FRONT) ELEVATION, VIEW LOOKING NORTHWEST.                                 |
| ID-1-61 | PUMP HOUSE (CFA 651), OBLIQUE FROM EAST CORNER, VIEW LOOKING WEST.                                         |
| ID-1-62 | PUMP HOUSE (CFA 651), NORTHEAST (SIDE) ELEVATION, VIEW LOOKING SOUTHWEST.                                  |
| ID-1-63 | PUMP HOUSE (CFA 651), OBLIQUE FROM NORTH CORNER, VIEW LOOKING SOUTH.                                       |
| ID-1-64 | PUMP HOUSE (CFA 651), NORTHWEST (REAR) ELEVATION, VIEW LOOKING SOUTHEAST.                                  |
| ID-1-65 | PUMP HOUSE (CFA 651), OBLIQUE FROM WEST CORNER, VIEW LOOKING EAST.                                         |
| ID-1-66 | PUMP HOUSE (CFA 651), SOUTHWEST (SIDE) ELEVATION, VIEW LOOKING NORTHEAST.                                  |
| ID-1-67 | PUMP HOUSE (CFA 651), OBLIQUE FROM SOUTH CORNER, VIEW LOOKING NORTH.                                       |
| ID-1-68 | PUMP HOUSE (CFA 651), DETAIL OF SOUTHEAST (FRONT) ELEVATION – DOOR - VIEW LOOKING NORTHWEST.               |
| ID-1-69 | PUMP HOUSE (CFA 651), DETAIL OF NORTHEAST (SIDE) ELEVATION - TYPICAL WINDOW - VIEW LOOKING SOUTHWEST.      |
| ID-1-70 | PROOF AREA, CONCUSSION WALL (CFA 633), SOUTHWEST ELEVATION, VIEW LOOKING NORTH/NORTHEAST.                  |
| ID-1-71 | PROOF AREA, CONCUSSION WALL (CFA 633), OBLIQUE FROM WEST CORNER, NORTHWEST END OF WALL, VIEW LOOKING EAST. |