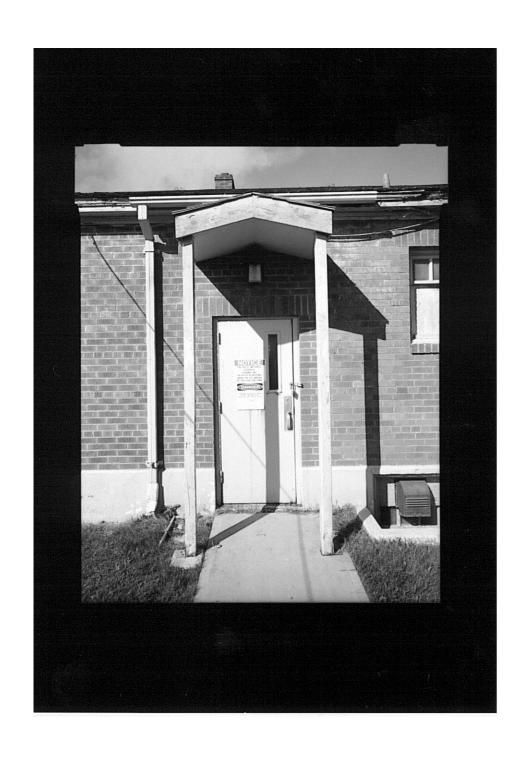

Idaho National Engineering Laboratory, Arco Naval Proving Ground HALS No. ID-1 INDEX TO PHOTOGRAPHS (Page 2)

| ID-1-11 | MARINE BARRACKS (CFA 606), DETAIL OF NORTHEAST (FRONT) ELEVATION - TYPICAL GROUND FLOOR WINDOW - VIEW LOOKING SOUTHWEST.                            |
|---------|-----------------------------------------------------------------------------------------------------------------------------------------------------|
| ID-1-12 | COMMANDING OFFICER'S QUARTERS (CFA 607) AND GARAGE (CFA 632), CONTEXT VIEW FROM LAWN ACROSS KANSAS ST. TO THE NORTH; VIEW LOOKING SOUTHEAST         |
| ID-1-13 | COMMANDING OFFICER'S QUARTERS (CFA 607) AND GARAGE (CFA 632), CONTEXT VIEW OF KANSAS ST., BUILDINGS, LAWN, AND TREES; VIEW LOOKING SOUTH/SOUTHWEST. |
| ID-1-14 | COMMANDING OFFICER'S QUARTERS (CFA 607), NORTHWEST (FRONT) ELEVATION; VIEW LOOKING SOUTHEAST.                                                       |
| ID-1-15 | COMMANDING OFFICER'S QUARTERS (CFA 607), OBLIQUE FROM WEST CORNER; VIEW LOOKING EAST.                                                               |
| ID-1-16 | COMMANDING OFFICER'S QUARTERS (CFA 607), SOUTHWEST (SIDE) ELEVATION; VIEW LOOKING NORTHEAST.                                                        |
| ID-1-17 | COMMANDING OFFICER'S QUARTERS (CFA 607), OBLIQUE FROM SOUTH CORNER; VIEW LOOKING NORTH.                                                             |
| ID-1-18 | COMMANDING OFFICER'S QUARTERS (CFA 607), SOUTHEAST (REAR) ELEVATION; VIEW LOOKING NORTHWEST.                                                        |
| ID-1-19 | COMMANDING OFFICER'S QUARTERS (CFA 607), OBLIQUE FROM EAST CORNER; VIEW LOOKING WEST.                                                               |
| ID-1-20 | COMMANDING OFFICER'S QUARTERS (CFA 607), NORTHEAST (SIDE) ELEVATION, GARAGE (CFA 632) IN FOREGROUND; VIEW LOOKING SOUTHWEST.                        |
| ID-1-21 | COMMANDING OFFICER'S QUARTERS (CFA 607), OBLIQUE FROM NORTH CORNER; VIEW LOOKING SOUTH.                                                             |
| ID-1-22 | COMMANDING OFFICER'S QUARTERS (CFA 607), DETAIL OF NORTHWEST (FRONT) ELEVATION - FRONT DOOR - VIEW LOOKING SOUTHEAST                                |