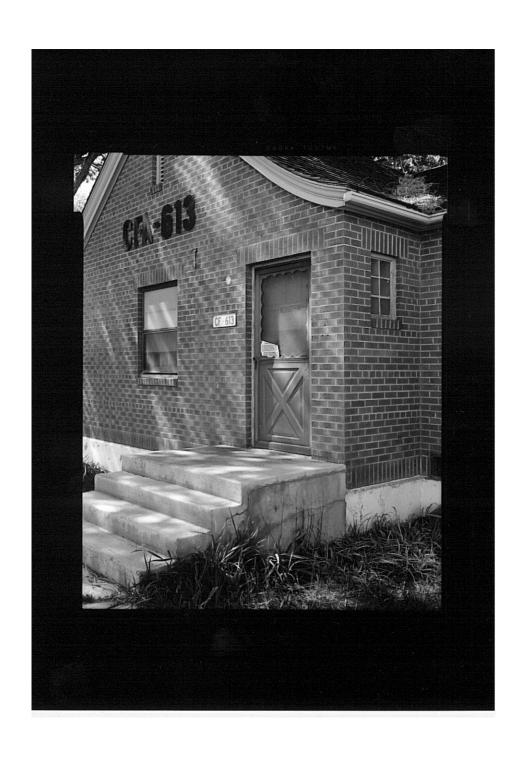

Idaho National Engineering Laboratory, Arco Naval Proving Ground HALS No. ID-1 INDEX TO PHOTOGRAPHS (Page 4)

| ID-1-35 | COMMANDING OFFICER'S QUARTERS, GARAGE (CFA 632),<br>DETAIL OF SOUTHWEST (SIDE) ELEVATION - TYPICAL<br>WINDOW - VIEW LOOKING NORTHEAST.                                     |
|---------|----------------------------------------------------------------------------------------------------------------------------------------------------------------------------|
| ID-1-36 | COMMANDING OFFICER'S QUARTERS, GARAGE (CFA 632),<br>DETAIL OF NORTHWEST (FRONT) ELEVATION -<br>OVERHEAD/DRIVEWAY LIGHT MOUNTED IN GABLE - VIEW<br>LOOKING SOUTH/SOUTHWEST. |
| ID-1-37 | CARETAKER'S QUARTERS (CFA 613), CONTEXT VIEW LOOKING NORTH/NORTHWEST.                                                                                                      |
| ID-1-38 | CARETAKER'S QUARTERS (CFA 613), SOUTHEAST (FRONT) ELEVATION, VIEW LOOKING NORTHWEST.                                                                                       |
| ID-1-39 | CARETAKER'S QUARTERS (CFA 613), OBLIQUE FROM EAST CORNER, VIEW LOOKING WEST.                                                                                               |
| ID-1-40 | CARETAKER'S QUARTERS (CFA 613), NORTHEAST (SIDE) ELEVATION, VIEW LOOKING SOUTHWEST.                                                                                        |
| ID-1-41 | CARETAKER'S QUARTERS (CFA 613), OBLIQUE FROM NORTH CORNER, VIEW LOOKING SOUTH.                                                                                             |
| ID-1-42 | CARETAKER'S QUARTERS (CFA 613), NORTHWEST (REAR) ELEVATION, VIEW LOOKING SOUTHEAST.                                                                                        |
| ID-1-43 | CARETAKER'S QUARTERS (CFA 613), OBLIQUE FROM WEST CORNER, VIEW LOOKING EAST.                                                                                               |
| ID-1-44 | CARETAKER'S QUARTERS (CFA 613), SOUTHWEST (SIDE) ELEVATION, VIEW LOOKING NORTHEAST.                                                                                        |
| ID-1-45 | CARETAKER'S QUARTERS (CFA 613), OBLIQUE FROM SOUTH CORNER, VIEW LOOKING NORTH.                                                                                             |
| ID-1-46 | CARETAKER'S QUARTERS (CFA 613), DETAIL OF SOUTHEAST (FRONT) ELEVATION - FRONT ENTRY AND FOYER WINDOW - VIEW LOOKING WEST.                                                  |