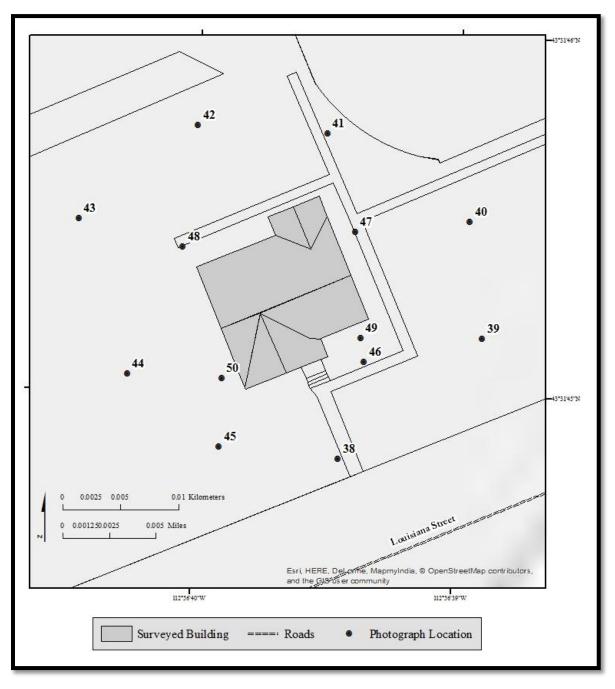

Black and White Photographs, Location Map: CFA-613

Idaho National Engineering Laboratory, Arco Naval Proving Ground HALS No. ID-1 INDEX TO PHOTOGRAPHS (Page 22)

Black and White Photographs, Location Map: CFA-642