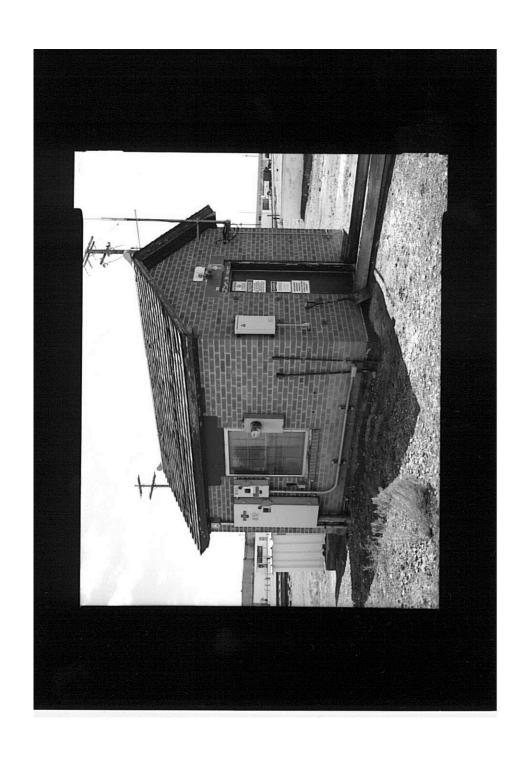

Idaho National Engineering Laboratory, Arco Naval Proving Ground HALS No. ID-1 INDEX TO PHOTOGRAPHS (Page 5)

| ID-1-47 | CARETAKER'S QUARTERS (CFA 613), DETAIL OF NORTHWEST (SIDE) ELEVATION - SIDE DOOR - VIEW LOOKING SOUTHWEST.                    |
|---------|-------------------------------------------------------------------------------------------------------------------------------|
| ID-1-48 | CARETAKER'S QUARTERS (CFA 613), DETAIL OF NORTHWEST (REAR) ELEVATION - BASEMENT ENTRANCE - VIEW LOOKING EAST.                 |
| ID-1-49 | CARETAKER'S QUARTERS (CFA 613), DETAIL OF SOUTHEAST (FRONT) ELEVATION - TYPICAL GROUND FLOOR WINDOW - VIEW LOOKING NORTHWEST. |
| ID-1-50 | CARETAKER'S QUARTERS (CFA 613), DETAIL OF SOUTHWEST (SIDE) ELEVATION - TYPICAL BASEMENT WINDOW - VIEW LOOKING NORTHEAST.      |
| ID-1-51 | PUMP HOUSE (CFA 642), NORTHWEST (FRONT) ELEVATION, VIEW LOOKING SOUTHEAST.                                                    |
| ID-1-52 | PUMP HOUSE (CFA 642), OBLIQUE FROM WEST CORNER, VIEW LOOKING EAST.                                                            |
| ID-1-53 | PUMP HOUSE (CFA 642), SOUTHWEST (SIDE) ELEVATION, VIEW LOOKING NORTHEAST.                                                     |
| ID-1-54 | PUMP HOUSE (CFA 642), OBLIQUE FROM SOUTH CORNER, VIEW LOOKING NORTH.                                                          |
| ID-1-55 | PUMP HOUSE (CFA 642), SOUTHEAST (REAR) ELEVATION, VIEW LOOKING NORTHWEST.                                                     |
| ID-1-56 | PUMP HOUSE (CFA 642), OBLIQUE FROM EAST CORNER, VIEW LOOKING WEST.                                                            |
| ID-1-57 | PUMP HOUSE (CFA 642), OBLIQUE FROM NORTH CORNER, VIEW LOOKING SOUTH.                                                          |
| ID-1-58 | PUMP HOUSE (CFA 642), DETAIL OF NORTHWEST (FRONT) ELEVATION – DOOR - VIEW LOOKING SOUTHEAST.                                  |