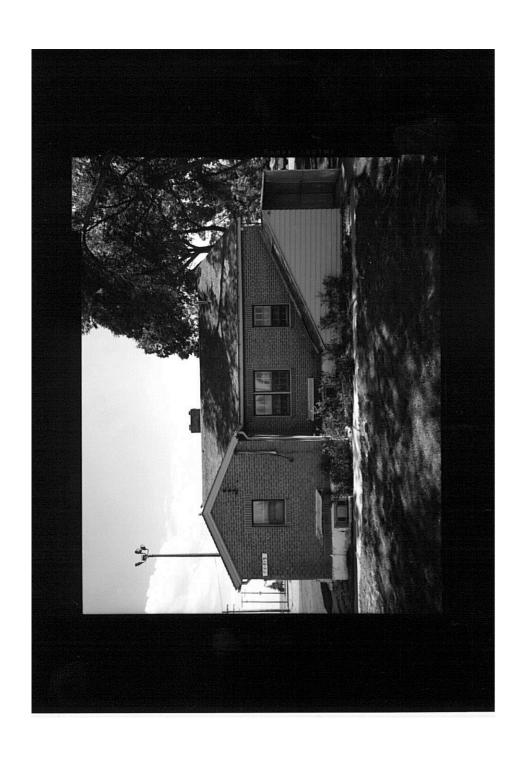

Idaho National Engineering Laboratory, Arco Naval Proving Ground HALS No. ID-1 INDEX TO PHOTOGRAPHS (Page 4)

| ID-1-35 | COMMANDING OFFICER'S QUARTERS, GARAGE (CFA 632),<br>DETAIL OF SOUTHWEST (SIDE) ELEVATION - TYPICAL<br>WINDOW - VIEW LOOKING NORTHEAST.                                     |
|---------|----------------------------------------------------------------------------------------------------------------------------------------------------------------------------|
| ID-1-36 | COMMANDING OFFICER'S QUARTERS, GARAGE (CFA 632),<br>DETAIL OF NORTHWEST (FRONT) ELEVATION -<br>OVERHEAD/DRIVEWAY LIGHT MOUNTED IN GABLE - VIEW<br>LOOKING SOUTH/SOUTHWEST. |
| ID-1-37 | CARETAKER'S QUARTERS (CFA 613), CONTEXT VIEW LOOKING NORTH/NORTHWEST.                                                                                                      |
| ID-1-38 | CARETAKER'S QUARTERS (CFA 613), SOUTHEAST (FRONT) ELEVATION, VIEW LOOKING NORTHWEST.                                                                                       |
| ID-1-39 | CARETAKER'S QUARTERS (CFA 613), OBLIQUE FROM EAST CORNER, VIEW LOOKING WEST.                                                                                               |
| ID-1-40 | CARETAKER'S QUARTERS (CFA 613), NORTHEAST (SIDE) ELEVATION, VIEW LOOKING SOUTHWEST.                                                                                        |
| ID-1-41 | CARETAKER'S QUARTERS (CFA 613), OBLIQUE FROM NORTH CORNER, VIEW LOOKING SOUTH.                                                                                             |
| ID-1-42 | CARETAKER'S QUARTERS (CFA 613), NORTHWEST (REAR) ELEVATION, VIEW LOOKING SOUTHEAST.                                                                                        |
| ID-1-43 | CARETAKER'S QUARTERS (CFA 613), OBLIQUE FROM WEST CORNER, VIEW LOOKING EAST.                                                                                               |
| ID-1-44 | CARETAKER'S QUARTERS (CFA 613), SOUTHWEST (SIDE) ELEVATION, VIEW LOOKING NORTHEAST.                                                                                        |
| ID-1-45 | CARETAKER'S QUARTERS (CFA 613), OBLIQUE FROM SOUTH CORNER, VIEW LOOKING NORTH.                                                                                             |
| ID-1-46 | CARETAKER'S QUARTERS (CFA 613), DETAIL OF SOUTHEAST (FRONT) ELEVATION - FRONT ENTRY AND FOYER WINDOW - VIEW LOOKING WEST.                                                  |