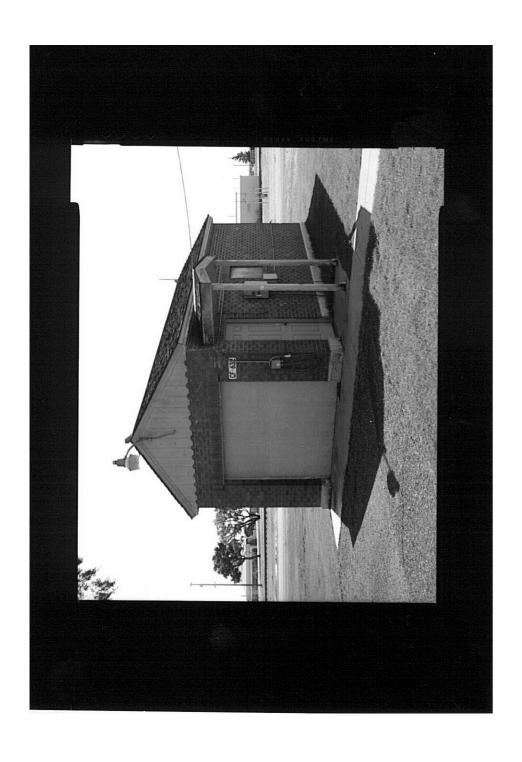

Idaho National Engineering Laboratory, Arco Naval Proving Ground HALS No. ID-1 INDEX TO PHOTOGRAPHS (Page 5)

| ID-1-47 | CARETAKER'S QUARTERS (CFA 613), DETAIL OF NORTHWEST (SIDE) ELEVATION - SIDE DOOR - VIEW LOOKING SOUTHWEST.                    |
|---------|-------------------------------------------------------------------------------------------------------------------------------|
| ID-1-48 | CARETAKER'S QUARTERS (CFA 613), DETAIL OF NORTHWEST (REAR) ELEVATION - BASEMENT ENTRANCE - VIEW LOOKING EAST.                 |
| ID-1-49 | CARETAKER'S QUARTERS (CFA 613), DETAIL OF SOUTHEAST (FRONT) ELEVATION - TYPICAL GROUND FLOOR WINDOW - VIEW LOOKING NORTHWEST. |
| ID-1-50 | CARETAKER'S QUARTERS (CFA 613), DETAIL OF SOUTHWEST (SIDE) ELEVATION - TYPICAL BASEMENT WINDOW - VIEW LOOKING NORTHEAST.      |
| ID-1-51 | PUMP HOUSE (CFA 642), NORTHWEST (FRONT) ELEVATION, VIEW LOOKING SOUTHEAST.                                                    |
| ID-1-52 | PUMP HOUSE (CFA 642), OBLIQUE FROM WEST CORNER, VIEW LOOKING EAST.                                                            |
| ID-1-53 | PUMP HOUSE (CFA 642), SOUTHWEST (SIDE) ELEVATION, VIEW LOOKING NORTHEAST.                                                     |
| ID-1-54 | PUMP HOUSE (CFA 642), OBLIQUE FROM SOUTH CORNER, VIEW LOOKING NORTH.                                                          |
| ID-1-55 | PUMP HOUSE (CFA 642), SOUTHEAST (REAR) ELEVATION, VIEW LOOKING NORTHWEST.                                                     |
| ID-1-56 | PUMP HOUSE (CFA 642), OBLIQUE FROM EAST CORNER, VIEW LOOKING WEST.                                                            |
| ID-1-57 | PUMP HOUSE (CFA 642), OBLIQUE FROM NORTH CORNER, VIEW LOOKING SOUTH.                                                          |
| ID-1-58 | PUMP HOUSE (CFA 642), DETAIL OF NORTHWEST (FRONT) ELEVATION – DOOR - VIEW LOOKING SOUTHEAST.                                  |