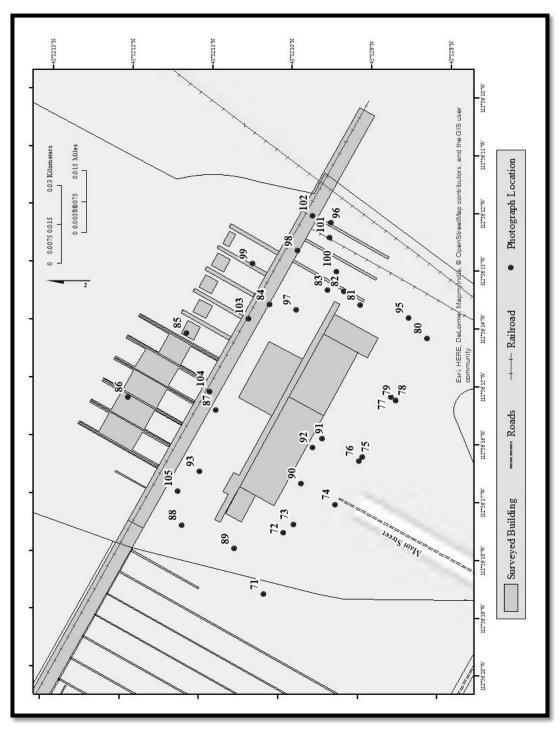

Black and White Photographs, Location Map: CFA-633

Idaho National Engineering Laboratory, Arco Naval Proving Ground HALS No. ID-1 INDEX TO PHOTOGRAPHS (Page 25)

Black and White Photographs, Location Map: CFA-651