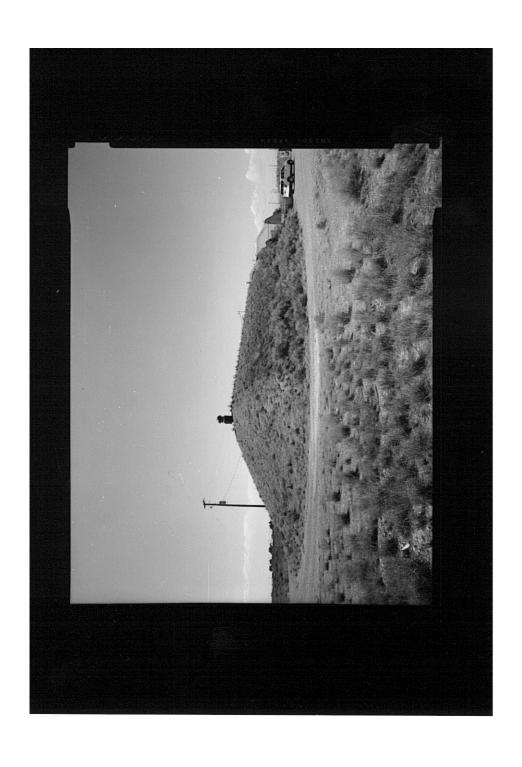

Idaho National Engineering Laboratory, Arco Naval Proving Ground HALS No. ID-1 INDEX TO PHOTOGRAPHS (Page 12)

| ID-1-127 | STREET SIGN, DETAIL - CORNER OF MAIN AND MEMPHIS STREETS - VIEW LOOKING NORTHEAST.                                                                                                                                                           |
|----------|----------------------------------------------------------------------------------------------------------------------------------------------------------------------------------------------------------------------------------------------|
| ID-1-128 | CONCRETE BASIN, VIEW FROM SOUTHWEST EDGE, VIEW LOOKING WEST/NORTHWEST.                                                                                                                                                                       |
| ID-1-129 | DUMP, CONTEXT VIEW LOOKING DOWN CANAL, VIEW LOOKING NORTHWEST.                                                                                                                                                                               |
| ID-1-130 | PROOF AREA/RANGE, WEST MONUMENT ROAD (LINCOLN BOULEVARD), CONTEXT VIEW LOOKING DOWN ASPHALT ROAD TOWARD CURVE WHICH MARKS THE SEPARATION OF WEST MONUMENT ROAD FROM LINCOLN BOULEVARD, BIG SOUTHERN BUTTE IN BACKGROUND, VIEW LOOKING SOUTH. |
| ID-1-131 | PROOF AREA/RANGE, WEST MONUMENT ROAD (T-20),<br>CONTEXT/OBLIQUE VIEW LOOKING DOWN DIRT TWO-TRACK<br>ROAD, LEMHI RANGE IN BACKGROUND, VIEW LOOKING<br>NORTH/NORTHWEST.                                                                        |
| ID-1-132 | PROOF AREA/RANGE, WEST MONUMENT ROAD, CONTEXT VIEW LOOKING DOWN DIRT TWO-TRACK ROAD, BIG SOUTHERN BUTTE IN BACKGROUND, VIEW LOOKING SOUTH.                                                                                                   |
| ID-1-133 | PROOF AREA/RANGE, CENTER LINE ROAD (LINCOLN BOULEVARD), CONTEXT VIEW LOOKING DOWN ASPHALT ROAD, BIG SOUTHERN BUTTE IN BACKGROUND, VIEW LOOKING SOUTHWEST.                                                                                    |
| ID-1-134 | PROOF AREA/RANGE, EAST MONUMENT ROAD (T-17),<br>CONTEXT VIEW LOOKING DOWN DIRT TWO-TRACK ROAD<br>TOWARD DISTANT RISE, VIEW LOOKING NORTH/NORTHEAST.                                                                                          |
| ID-1-135 | PROOF AREA/RANGE, EAST MONUMENT ROAD (T-17),<br>CONTEXT VIEW LOOKING DOWN RISE ON DIRT TWO-TRACK<br>ROAD TOWARD LEMHI RANGE, VIEW LOOKING<br>NORTH/NORTHEAST.                                                                                |
| ID-1-136 | PROOF AREA/RANGE, USN 01, CONTEXT VIEW OF RANGE MONUMENT IN EXCELLENT CONDITION - BIG SOUTHERN BUTTE IN BACKGROUND - VIEW LOOKING WEST.                                                                                                      |