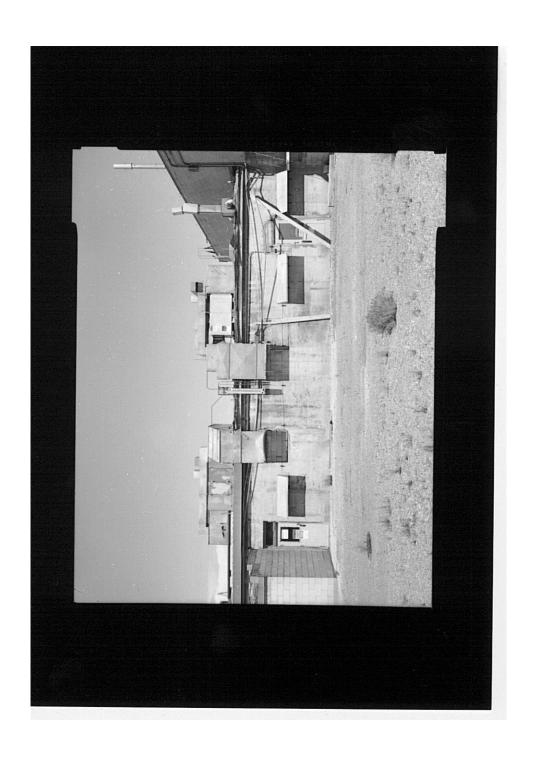

| ID-1-1  | MARINE BARRACKS (CFA 606), CONTEXT VIEW LOOKING SOUTH/SOUTHWEST.                                                         |
|---------|--------------------------------------------------------------------------------------------------------------------------|
| ID-1-2  | MARINE BARRACKS (CFA 606), NORTHEAST (FRONT) ELEVATION, VIEW LOOKING SOUTHWEST.                                          |
| ID-1-3  | MARINE BARRACKS (CFA 606), OBLIQUE FROM NORTH CORNER, VIEW LOOKING SOUTH.                                                |
| ID-1-4  | MARINE BARRACKS (CFA 606), NORTHWEST (SIDE) ELEVATION, VIEW LOOKING SOUTHEAST.                                           |
| ID-1-5  | MARINE BARRACKS (CFA 606), OBLIQUE FROM WEST CORNER, VIEW LOOKING EAST.                                                  |
| ID-1-6  | MARINE BARRACKS (CFA 606), SOUTHWEST (REAR) ELEVATION, VIEW LOOKING NORTHEAST.                                           |
| ID-1-7  | MARINE BARRACKS (CFA 606), OBLIQUE FROM SOUTH CORNER, VIEW LOOKING NORTH.                                                |
| ID-1-8  | MARINE BARRACKS (CFA 606), SOUTHEAST (SIDE) ELEVATION, VIEW LOOKING NORTHWEST.                                           |
| ID-1-9  | MARINE BARRACKS (CFA 606), OBLIQUE FROM EAST CORNER, VIEW LOOKING WEST.                                                  |
| ID-1-10 | MARINE BARRACKS (CFA 606), DETAIL OF NORTHEAST (FRONT) ELEVATION - FRONT ENTRY, DOOR AND PORCH - VIEW LOOKING SOUTHWEST. |

Idaho National Engineering Laboratory, Arco Naval Proving Ground HALS No. ID-1 INDEX TO PHOTOGRAPHS (Page 2)

| ID-1-11 | MARINE BARRACKS (CFA 606), DETAIL OF NORTHEAST (FRONT) ELEVATION - TYPICAL GROUND FLOOR WINDOW - VIEW LOOKING SOUTHWEST.                            |
|---------|-----------------------------------------------------------------------------------------------------------------------------------------------------|
| ID-1-12 | COMMANDING OFFICER'S QUARTERS (CFA 607) AND GARAGE (CFA 632), CONTEXT VIEW FROM LAWN ACROSS KANSAS ST. TO THE NORTH; VIEW LOOKING SOUTHEAST         |
| ID-1-13 | COMMANDING OFFICER'S QUARTERS (CFA 607) AND GARAGE (CFA 632), CONTEXT VIEW OF KANSAS ST., BUILDINGS, LAWN, AND TREES; VIEW LOOKING SOUTH/SOUTHWEST. |
| ID-1-14 | COMMANDING OFFICER'S QUARTERS (CFA 607), NORTHWEST (FRONT) ELEVATION; VIEW LOOKING SOUTHEAST.                                                       |
| ID-1-15 | COMMANDING OFFICER'S QUARTERS (CFA 607), OBLIQUE FROM WEST CORNER; VIEW LOOKING EAST.                                                               |
| ID-1-16 | COMMANDING OFFICER'S QUARTERS (CFA 607), SOUTHWEST (SIDE) ELEVATION; VIEW LOOKING NORTHEAST.                                                        |
| ID-1-17 | COMMANDING OFFICER'S QUARTERS (CFA 607), OBLIQUE FROM SOUTH CORNER; VIEW LOOKING NORTH.                                                             |
| ID-1-18 | COMMANDING OFFICER'S QUARTERS (CFA 607), SOUTHEAST (REAR) ELEVATION; VIEW LOOKING NORTHWEST.                                                        |
| ID-1-19 | COMMANDING OFFICER'S QUARTERS (CFA 607), OBLIQUE FROM EAST CORNER; VIEW LOOKING WEST.                                                               |
| ID-1-20 | COMMANDING OFFICER'S QUARTERS (CFA 607), NORTHEAST (SIDE) ELEVATION, GARAGE (CFA 632) IN FOREGROUND; VIEW LOOKING SOUTHWEST.                        |
| ID-1-21 | COMMANDING OFFICER'S QUARTERS (CFA 607), OBLIQUE FROM NORTH CORNER; VIEW LOOKING SOUTH.                                                             |
| ID-1-22 | COMMANDING OFFICER'S QUARTERS (CFA 607), DETAIL OF NORTHWEST (FRONT) ELEVATION - FRONT DOOR - VIEW LOOKING SOUTHEAST                                |