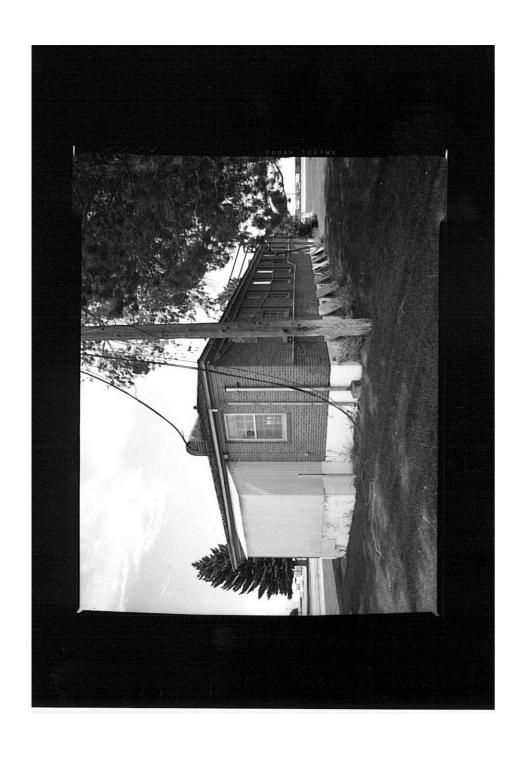

| ID-1-1  | MARINE BARRACKS (CFA 606), CONTEXT VIEW LOOKING SOUTH/SOUTHWEST.                                                         |
|---------|--------------------------------------------------------------------------------------------------------------------------|
| ID-1-2  | MARINE BARRACKS (CFA 606), NORTHEAST (FRONT) ELEVATION, VIEW LOOKING SOUTHWEST.                                          |
| ID-1-3  | MARINE BARRACKS (CFA 606), OBLIQUE FROM NORTH CORNER, VIEW LOOKING SOUTH.                                                |
| ID-1-4  | MARINE BARRACKS (CFA 606), NORTHWEST (SIDE) ELEVATION, VIEW LOOKING SOUTHEAST.                                           |
| ID-1-5  | MARINE BARRACKS (CFA 606), OBLIQUE FROM WEST CORNER, VIEW LOOKING EAST.                                                  |
| ID-1-6  | MARINE BARRACKS (CFA 606), SOUTHWEST (REAR) ELEVATION, VIEW LOOKING NORTHEAST.                                           |
| ID-1-7  | MARINE BARRACKS (CFA 606), OBLIQUE FROM SOUTH CORNER, VIEW LOOKING NORTH.                                                |
| ID-1-8  | MARINE BARRACKS (CFA 606), SOUTHEAST (SIDE) ELEVATION, VIEW LOOKING NORTHWEST.                                           |
| ID-1-9  | MARINE BARRACKS (CFA 606), OBLIQUE FROM EAST CORNER, VIEW LOOKING WEST.                                                  |
| ID-1-10 | MARINE BARRACKS (CFA 606), DETAIL OF NORTHEAST (FRONT) ELEVATION - FRONT ENTRY, DOOR AND PORCH - VIEW LOOKING SOUTHWEST. |