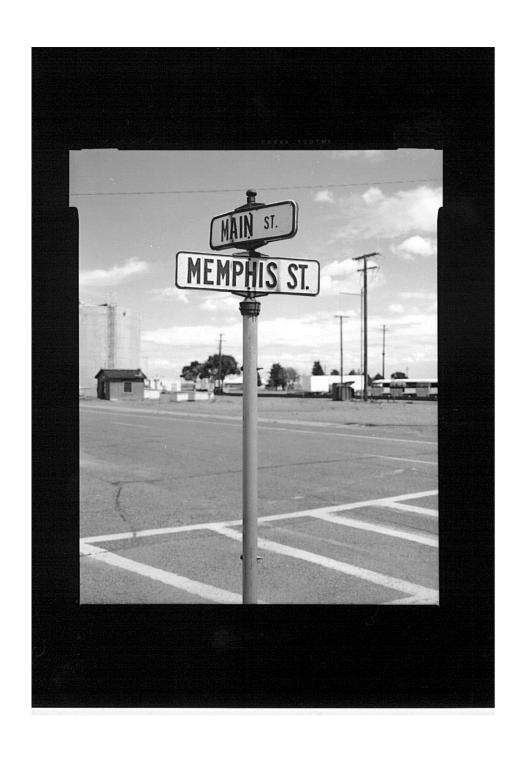

Idaho National Engineering Laboratory, Arco Naval Proving Ground HALS No. ID-1 INDEX TO PHOTOGRAPHS (Page 12)

| ID-1-127 | STREET SIGN, DETAIL - CORNER OF MAIN AND MEMPHIS STREETS - VIEW LOOKING NORTHEAST.                                                                                                                                                           |
|----------|----------------------------------------------------------------------------------------------------------------------------------------------------------------------------------------------------------------------------------------------|
| ID-1-128 | CONCRETE BASIN, VIEW FROM SOUTHWEST EDGE, VIEW LOOKING WEST/NORTHWEST.                                                                                                                                                                       |
| ID-1-129 | DUMP, CONTEXT VIEW LOOKING DOWN CANAL, VIEW LOOKING NORTHWEST.                                                                                                                                                                               |
| ID-1-130 | PROOF AREA/RANGE, WEST MONUMENT ROAD (LINCOLN BOULEVARD), CONTEXT VIEW LOOKING DOWN ASPHALT ROAD TOWARD CURVE WHICH MARKS THE SEPARATION OF WEST MONUMENT ROAD FROM LINCOLN BOULEVARD, BIG SOUTHERN BUTTE IN BACKGROUND, VIEW LOOKING SOUTH. |
| ID-1-131 | PROOF AREA/RANGE, WEST MONUMENT ROAD (T-20),<br>CONTEXT/OBLIQUE VIEW LOOKING DOWN DIRT TWO-TRACK<br>ROAD, LEMHI RANGE IN BACKGROUND, VIEW LOOKING<br>NORTH/NORTHWEST.                                                                        |
| ID-1-132 | PROOF AREA/RANGE, WEST MONUMENT ROAD, CONTEXT VIEW LOOKING DOWN DIRT TWO-TRACK ROAD, BIG SOUTHERN BUTTE IN BACKGROUND, VIEW LOOKING SOUTH.                                                                                                   |
| ID-1-133 | PROOF AREA/RANGE, CENTER LINE ROAD (LINCOLN BOULEVARD), CONTEXT VIEW LOOKING DOWN ASPHALT ROAD, BIG SOUTHERN BUTTE IN BACKGROUND, VIEW LOOKING SOUTHWEST.                                                                                    |
| ID-1-134 | PROOF AREA/RANGE, EAST MONUMENT ROAD (T-17),<br>CONTEXT VIEW LOOKING DOWN DIRT TWO-TRACK ROAD<br>TOWARD DISTANT RISE, VIEW LOOKING NORTH/NORTHEAST.                                                                                          |
| ID-1-135 | PROOF AREA/RANGE, EAST MONUMENT ROAD (T-17),<br>CONTEXT VIEW LOOKING DOWN RISE ON DIRT TWO-TRACK<br>ROAD TOWARD LEMHI RANGE, VIEW LOOKING<br>NORTH/NORTHEAST.                                                                                |
| ID-1-136 | PROOF AREA/RANGE, USN 01, CONTEXT VIEW OF RANGE MONUMENT IN EXCELLENT CONDITION - BIG SOUTHERN BUTTE IN BACKGROUND - VIEW LOOKING WEST.                                                                                                      |