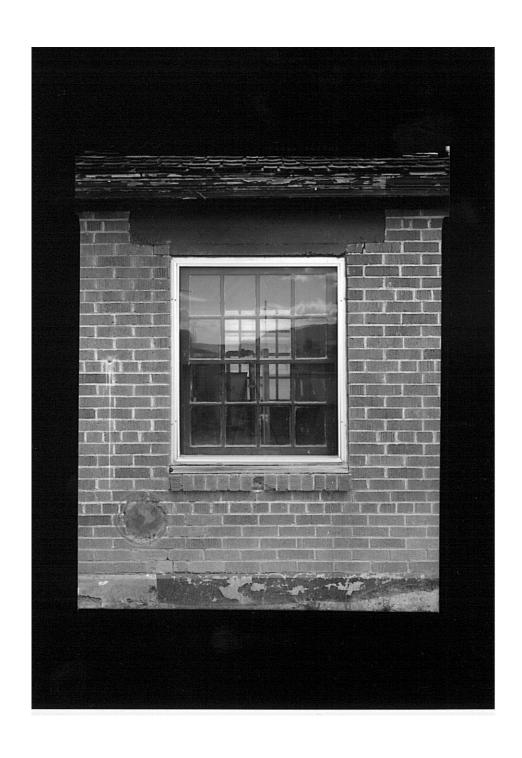

#### Idaho National Engineering Laboratory, Arco Naval Proving Ground HALS No. ID-1 INDEX TO PHOTOGRAPHS (Page 6)

| ID-1-59 | PUMP HOUSE (CFA 642), DETAIL OF SOUTHWEST (SIDE) ELEVATION - TYPICAL WINDOW - VIEW LOOKING NORTHEAST.      |
|---------|------------------------------------------------------------------------------------------------------------|
| ID-1-60 | PUMP HOUSE (CFA 651), SOUTHEAST (FRONT) ELEVATION, VIEW LOOKING NORTHWEST.                                 |
| ID-1-61 | PUMP HOUSE (CFA 651), OBLIQUE FROM EAST CORNER, VIEW LOOKING WEST.                                         |
| ID-1-62 | PUMP HOUSE (CFA 651), NORTHEAST (SIDE) ELEVATION, VIEW LOOKING SOUTHWEST.                                  |
| ID-1-63 | PUMP HOUSE (CFA 651), OBLIQUE FROM NORTH CORNER, VIEW LOOKING SOUTH.                                       |
| ID-1-64 | PUMP HOUSE (CFA 651), NORTHWEST (REAR) ELEVATION, VIEW LOOKING SOUTHEAST.                                  |
| ID-1-65 | PUMP HOUSE (CFA 651), OBLIQUE FROM WEST CORNER, VIEW LOOKING EAST.                                         |
| ID-1-66 | PUMP HOUSE (CFA 651), SOUTHWEST (SIDE) ELEVATION, VIEW LOOKING NORTHEAST.                                  |
| ID-1-67 | PUMP HOUSE (CFA 651), OBLIQUE FROM SOUTH CORNER, VIEW LOOKING NORTH.                                       |
| ID-1-68 | PUMP HOUSE (CFA 651), DETAIL OF SOUTHEAST (FRONT) ELEVATION – DOOR - VIEW LOOKING NORTHWEST.               |
| ID-1-69 | PUMP HOUSE (CFA 651), DETAIL OF NORTHEAST (SIDE) ELEVATION - TYPICAL WINDOW - VIEW LOOKING SOUTHWEST.      |
| ID-1-70 | PROOF AREA, CONCUSSION WALL (CFA 633), SOUTHWEST ELEVATION, VIEW LOOKING NORTH/NORTHEAST.                  |
| ID-1-71 | PROOF AREA, CONCUSSION WALL (CFA 633), OBLIQUE FROM WEST CORNER, NORTHWEST END OF WALL, VIEW LOOKING EAST. |