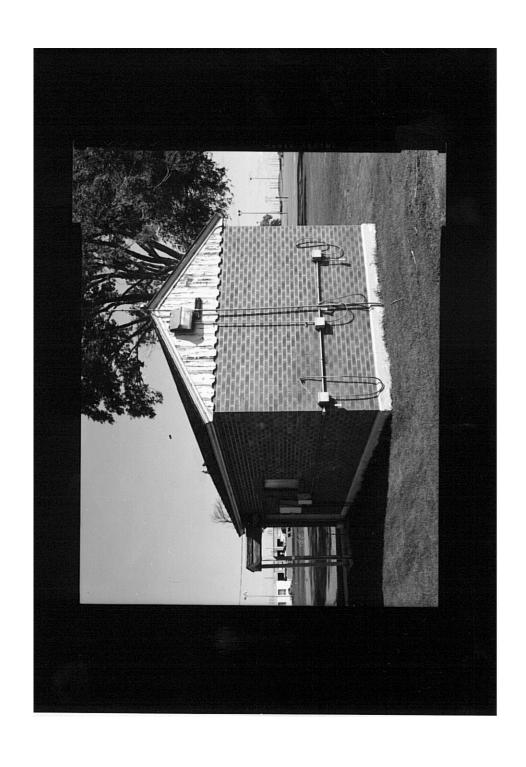

Idaho National Engineering Laboratory, Arco Naval Proving Ground HALS No. ID-1 INDEX TO PHOTOGRAPHS (Page 4)

| ID-1-35 | COMMANDING OFFICER'S QUARTERS, GARAGE (CFA 632),<br>DETAIL OF SOUTHWEST (SIDE) ELEVATION - TYPICAL<br>WINDOW - VIEW LOOKING NORTHEAST.                                     |
|---------|----------------------------------------------------------------------------------------------------------------------------------------------------------------------------|
| ID-1-36 | COMMANDING OFFICER'S QUARTERS, GARAGE (CFA 632),<br>DETAIL OF NORTHWEST (FRONT) ELEVATION -<br>OVERHEAD/DRIVEWAY LIGHT MOUNTED IN GABLE - VIEW<br>LOOKING SOUTH/SOUTHWEST. |
| ID-1-37 | CARETAKER'S QUARTERS (CFA 613), CONTEXT VIEW LOOKING NORTH/NORTHWEST.                                                                                                      |
| ID-1-38 | CARETAKER'S QUARTERS (CFA 613), SOUTHEAST (FRONT) ELEVATION, VIEW LOOKING NORTHWEST.                                                                                       |
| ID-1-39 | CARETAKER'S QUARTERS (CFA 613), OBLIQUE FROM EAST CORNER, VIEW LOOKING WEST.                                                                                               |
| ID-1-40 | CARETAKER'S QUARTERS (CFA 613), NORTHEAST (SIDE) ELEVATION, VIEW LOOKING SOUTHWEST.                                                                                        |
| ID-1-41 | CARETAKER'S QUARTERS (CFA 613), OBLIQUE FROM NORTH CORNER, VIEW LOOKING SOUTH.                                                                                             |
| ID-1-42 | CARETAKER'S QUARTERS (CFA 613), NORTHWEST (REAR) ELEVATION, VIEW LOOKING SOUTHEAST.                                                                                        |
| ID-1-43 | CARETAKER'S QUARTERS (CFA 613), OBLIQUE FROM WEST CORNER, VIEW LOOKING EAST.                                                                                               |
| ID-1-44 | CARETAKER'S QUARTERS (CFA 613), SOUTHWEST (SIDE) ELEVATION, VIEW LOOKING NORTHEAST.                                                                                        |
| ID-1-45 | CARETAKER'S QUARTERS (CFA 613), OBLIQUE FROM SOUTH CORNER, VIEW LOOKING NORTH.                                                                                             |
| ID-1-46 | CARETAKER'S QUARTERS (CFA 613), DETAIL OF SOUTHEAST (FRONT) ELEVATION - FRONT ENTRY AND FOYER WINDOW - VIEW LOOKING WEST.                                                  |

Idaho National Engineering Laboratory, Arco Naval Proving Ground HALS No. ID-1 INDEX TO PHOTOGRAPHS (Page 5)

| ID-1-47 | CARETAKER'S QUARTERS (CFA 613), DETAIL OF NORTHWEST (SIDE) ELEVATION - SIDE DOOR - VIEW LOOKING SOUTHWEST.                    |
|---------|-------------------------------------------------------------------------------------------------------------------------------|
| ID-1-48 | CARETAKER'S QUARTERS (CFA 613), DETAIL OF NORTHWEST (REAR) ELEVATION - BASEMENT ENTRANCE - VIEW LOOKING EAST.                 |
| ID-1-49 | CARETAKER'S QUARTERS (CFA 613), DETAIL OF SOUTHEAST (FRONT) ELEVATION - TYPICAL GROUND FLOOR WINDOW - VIEW LOOKING NORTHWEST. |
| ID-1-50 | CARETAKER'S QUARTERS (CFA 613), DETAIL OF SOUTHWEST (SIDE) ELEVATION - TYPICAL BASEMENT WINDOW - VIEW LOOKING NORTHEAST.      |
| ID-1-51 | PUMP HOUSE (CFA 642), NORTHWEST (FRONT) ELEVATION, VIEW LOOKING SOUTHEAST.                                                    |
| ID-1-52 | PUMP HOUSE (CFA 642), OBLIQUE FROM WEST CORNER, VIEW LOOKING EAST.                                                            |
| ID-1-53 | PUMP HOUSE (CFA 642), SOUTHWEST (SIDE) ELEVATION, VIEW LOOKING NORTHEAST.                                                     |
| ID-1-54 | PUMP HOUSE (CFA 642), OBLIQUE FROM SOUTH CORNER, VIEW LOOKING NORTH.                                                          |
| ID-1-55 | PUMP HOUSE (CFA 642), SOUTHEAST (REAR) ELEVATION, VIEW LOOKING NORTHWEST.                                                     |
| ID-1-56 | PUMP HOUSE (CFA 642), OBLIQUE FROM EAST CORNER, VIEW LOOKING WEST.                                                            |
| ID-1-57 | PUMP HOUSE (CFA 642), OBLIQUE FROM NORTH CORNER, VIEW LOOKING SOUTH.                                                          |
| ID-1-58 | PUMP HOUSE (CFA 642), DETAIL OF NORTHWEST (FRONT) ELEVATION – DOOR - VIEW LOOKING SOUTHEAST.                                  |