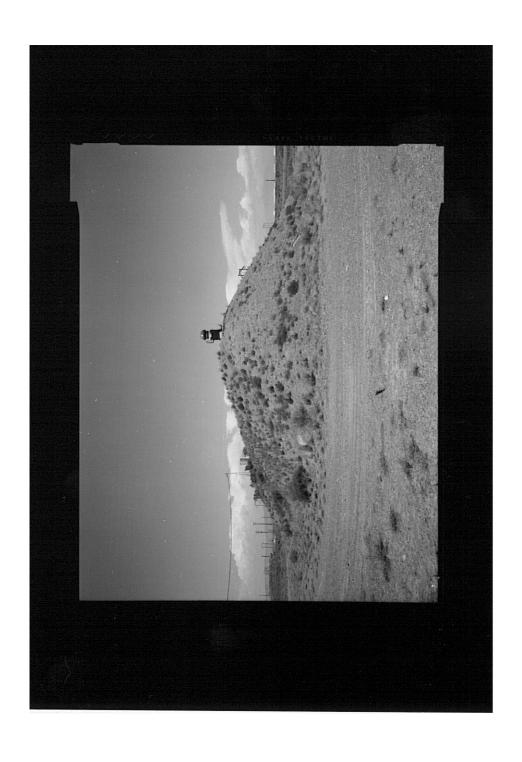

Idaho National Engineering Laboratory, Arco Naval Proving Ground HALS No. ID-1 INDEX TO PHOTOGRAPHS (Page 12)

| ID-1-127 | STREET SIGN, DETAIL - CORNER OF MAIN AND MEMPHIS STREETS - VIEW LOOKING NORTHEAST.                                                                                                                                                           |
|----------|----------------------------------------------------------------------------------------------------------------------------------------------------------------------------------------------------------------------------------------------|
| ID-1-128 | CONCRETE BASIN, VIEW FROM SOUTHWEST EDGE, VIEW LOOKING WEST/NORTHWEST.                                                                                                                                                                       |
| ID-1-129 | DUMP, CONTEXT VIEW LOOKING DOWN CANAL, VIEW LOOKING NORTHWEST.                                                                                                                                                                               |
| ID-1-130 | PROOF AREA/RANGE, WEST MONUMENT ROAD (LINCOLN BOULEVARD), CONTEXT VIEW LOOKING DOWN ASPHALT ROAD TOWARD CURVE WHICH MARKS THE SEPARATION OF WEST MONUMENT ROAD FROM LINCOLN BOULEVARD, BIG SOUTHERN BUTTE IN BACKGROUND, VIEW LOOKING SOUTH. |
| ID-1-131 | PROOF AREA/RANGE, WEST MONUMENT ROAD (T-20),<br>CONTEXT/OBLIQUE VIEW LOOKING DOWN DIRT TWO-TRACK<br>ROAD, LEMHI RANGE IN BACKGROUND, VIEW LOOKING<br>NORTH/NORTHWEST.                                                                        |
| ID-1-132 | PROOF AREA/RANGE, WEST MONUMENT ROAD, CONTEXT VIEW LOOKING DOWN DIRT TWO-TRACK ROAD, BIG SOUTHERN BUTTE IN BACKGROUND, VIEW LOOKING SOUTH.                                                                                                   |
| ID-1-133 | PROOF AREA/RANGE, CENTER LINE ROAD (LINCOLN BOULEVARD), CONTEXT VIEW LOOKING DOWN ASPHALT ROAD, BIG SOUTHERN BUTTE IN BACKGROUND, VIEW LOOKING SOUTHWEST.                                                                                    |
| ID-1-134 | PROOF AREA/RANGE, EAST MONUMENT ROAD (T-17),<br>CONTEXT VIEW LOOKING DOWN DIRT TWO-TRACK ROAD<br>TOWARD DISTANT RISE, VIEW LOOKING NORTH/NORTHEAST.                                                                                          |
| ID-1-135 | PROOF AREA/RANGE, EAST MONUMENT ROAD (T-17),<br>CONTEXT VIEW LOOKING DOWN RISE ON DIRT TWO-TRACK<br>ROAD TOWARD LEMHI RANGE, VIEW LOOKING<br>NORTH/NORTHEAST.                                                                                |
| ID-1-136 | PROOF AREA/RANGE, USN 01, CONTEXT VIEW OF RANGE MONUMENT IN EXCELLENT CONDITION - BIG SOUTHERN BUTTE IN BACKGROUND - VIEW LOOKING WEST.                                                                                                      |