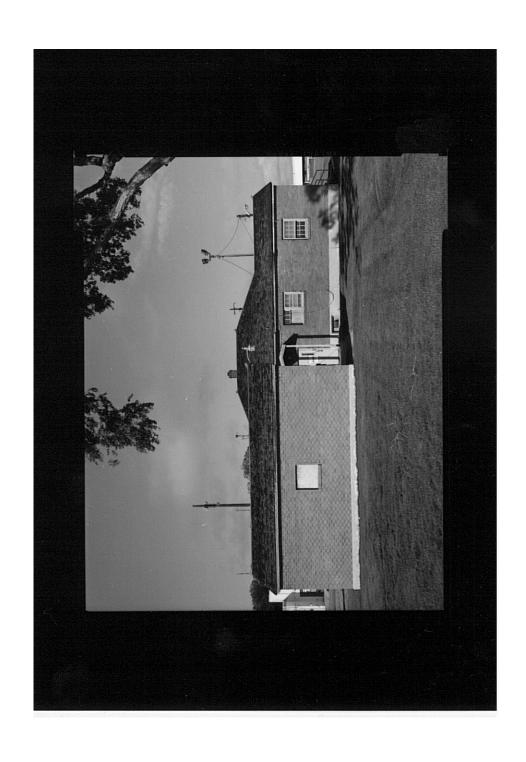

| ID-1-1  | MARINE BARRACKS (CFA 606), CONTEXT VIEW LOOKING SOUTH/SOUTHWEST.                                                         |
|---------|--------------------------------------------------------------------------------------------------------------------------|
| ID-1-2  | MARINE BARRACKS (CFA 606), NORTHEAST (FRONT) ELEVATION, VIEW LOOKING SOUTHWEST.                                          |
| ID-1-3  | MARINE BARRACKS (CFA 606), OBLIQUE FROM NORTH CORNER, VIEW LOOKING SOUTH.                                                |
| ID-1-4  | MARINE BARRACKS (CFA 606), NORTHWEST (SIDE) ELEVATION, VIEW LOOKING SOUTHEAST.                                           |
| ID-1-5  | MARINE BARRACKS (CFA 606), OBLIQUE FROM WEST CORNER, VIEW LOOKING EAST.                                                  |
| ID-1-6  | MARINE BARRACKS (CFA 606), SOUTHWEST (REAR) ELEVATION, VIEW LOOKING NORTHEAST.                                           |
| ID-1-7  | MARINE BARRACKS (CFA 606), OBLIQUE FROM SOUTH CORNER, VIEW LOOKING NORTH.                                                |
| ID-1-8  | MARINE BARRACKS (CFA 606), SOUTHEAST (SIDE) ELEVATION, VIEW LOOKING NORTHWEST.                                           |
| ID-1-9  | MARINE BARRACKS (CFA 606), OBLIQUE FROM EAST CORNER, VIEW LOOKING WEST.                                                  |
| ID-1-10 | MARINE BARRACKS (CFA 606), DETAIL OF NORTHEAST (FRONT) ELEVATION - FRONT ENTRY, DOOR AND PORCH - VIEW LOOKING SOUTHWEST. |