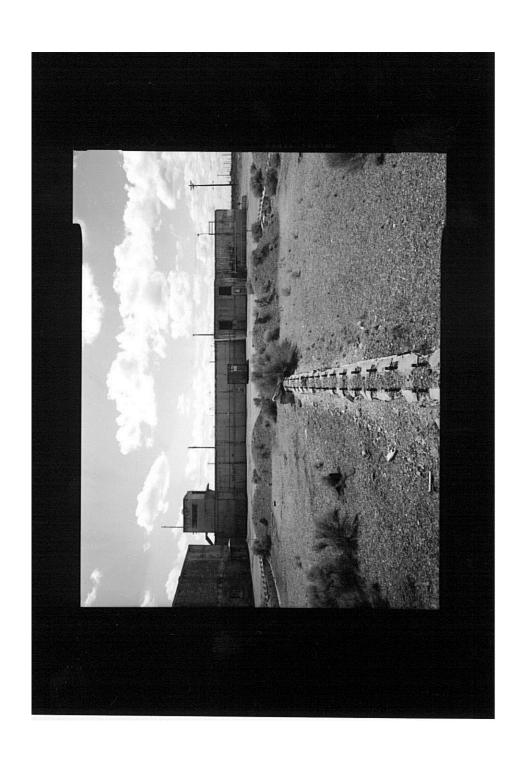

| ID-1-1  | MARINE BARRACKS (CFA 606), CONTEXT VIEW LOOKING SOUTH/SOUTHWEST.                                                         |
|---------|--------------------------------------------------------------------------------------------------------------------------|
| ID-1-2  | MARINE BARRACKS (CFA 606), NORTHEAST (FRONT) ELEVATION, VIEW LOOKING SOUTHWEST.                                          |
| ID-1-3  | MARINE BARRACKS (CFA 606), OBLIQUE FROM NORTH CORNER, VIEW LOOKING SOUTH.                                                |
| ID-1-4  | MARINE BARRACKS (CFA 606), NORTHWEST (SIDE) ELEVATION, VIEW LOOKING SOUTHEAST.                                           |
| ID-1-5  | MARINE BARRACKS (CFA 606), OBLIQUE FROM WEST CORNER, VIEW LOOKING EAST.                                                  |
| ID-1-6  | MARINE BARRACKS (CFA 606), SOUTHWEST (REAR) ELEVATION, VIEW LOOKING NORTHEAST.                                           |
| ID-1-7  | MARINE BARRACKS (CFA 606), OBLIQUE FROM SOUTH CORNER, VIEW LOOKING NORTH.                                                |
| ID-1-8  | MARINE BARRACKS (CFA 606), SOUTHEAST (SIDE) ELEVATION, VIEW LOOKING NORTHWEST.                                           |
| ID-1-9  | MARINE BARRACKS (CFA 606), OBLIQUE FROM EAST CORNER, VIEW LOOKING WEST.                                                  |
| ID-1-10 | MARINE BARRACKS (CFA 606), DETAIL OF NORTHEAST (FRONT) ELEVATION - FRONT ENTRY, DOOR AND PORCH - VIEW LOOKING SOUTHWEST. |