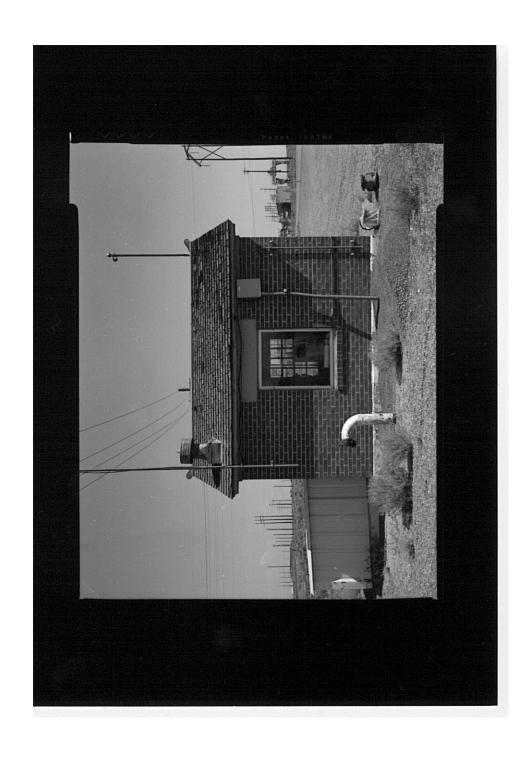

Idaho National Engineering Laboratory, Arco Naval Proving Ground HALS No. ID-1 INDEX TO PHOTOGRAPHS (Page 4)

| ID-1-35 | COMMANDING OFFICER'S QUARTERS, GARAGE (CFA 632),<br>DETAIL OF SOUTHWEST (SIDE) ELEVATION - TYPICAL<br>WINDOW - VIEW LOOKING NORTHEAST.                                     |
|---------|----------------------------------------------------------------------------------------------------------------------------------------------------------------------------|
| ID-1-36 | COMMANDING OFFICER'S QUARTERS, GARAGE (CFA 632),<br>DETAIL OF NORTHWEST (FRONT) ELEVATION -<br>OVERHEAD/DRIVEWAY LIGHT MOUNTED IN GABLE - VIEW<br>LOOKING SOUTH/SOUTHWEST. |
| ID-1-37 | CARETAKER'S QUARTERS (CFA 613), CONTEXT VIEW LOOKING NORTH/NORTHWEST.                                                                                                      |
| ID-1-38 | CARETAKER'S QUARTERS (CFA 613), SOUTHEAST (FRONT) ELEVATION, VIEW LOOKING NORTHWEST.                                                                                       |
| ID-1-39 | CARETAKER'S QUARTERS (CFA 613), OBLIQUE FROM EAST CORNER, VIEW LOOKING WEST.                                                                                               |
| ID-1-40 | CARETAKER'S QUARTERS (CFA 613), NORTHEAST (SIDE) ELEVATION, VIEW LOOKING SOUTHWEST.                                                                                        |
| ID-1-41 | CARETAKER'S QUARTERS (CFA 613), OBLIQUE FROM NORTH CORNER, VIEW LOOKING SOUTH.                                                                                             |
| ID-1-42 | CARETAKER'S QUARTERS (CFA 613), NORTHWEST (REAR) ELEVATION, VIEW LOOKING SOUTHEAST.                                                                                        |
| ID-1-43 | CARETAKER'S QUARTERS (CFA 613), OBLIQUE FROM WEST CORNER, VIEW LOOKING EAST.                                                                                               |
| ID-1-44 | CARETAKER'S QUARTERS (CFA 613), SOUTHWEST (SIDE) ELEVATION, VIEW LOOKING NORTHEAST.                                                                                        |
| ID-1-45 | CARETAKER'S QUARTERS (CFA 613), OBLIQUE FROM SOUTH CORNER, VIEW LOOKING NORTH.                                                                                             |
| ID-1-46 | CARETAKER'S QUARTERS (CFA 613), DETAIL OF SOUTHEAST (FRONT) ELEVATION - FRONT ENTRY AND FOYER WINDOW - VIEW LOOKING WEST.                                                  |