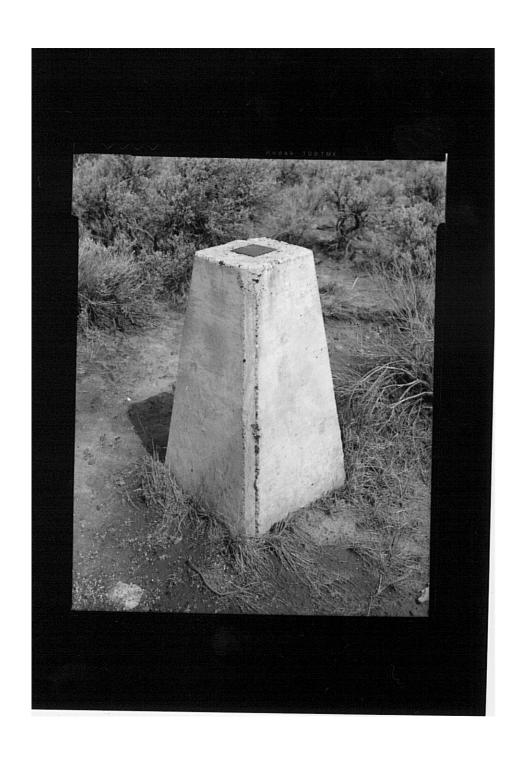

Idaho National Engineering Laboratory, Arco Naval Proving Ground HALS No. ID-1 INDEX TO PHOTOGRAPHS (Page 12)

| ID-1-127 | STREET SIGN, DETAIL - CORNER OF MAIN AND MEMPHIS STREETS - VIEW LOOKING NORTHEAST.                                                                                                                                                           |
|----------|----------------------------------------------------------------------------------------------------------------------------------------------------------------------------------------------------------------------------------------------|
| ID-1-128 | CONCRETE BASIN, VIEW FROM SOUTHWEST EDGE, VIEW LOOKING WEST/NORTHWEST.                                                                                                                                                                       |
| ID-1-129 | DUMP, CONTEXT VIEW LOOKING DOWN CANAL, VIEW LOOKING NORTHWEST.                                                                                                                                                                               |
| ID-1-130 | PROOF AREA/RANGE, WEST MONUMENT ROAD (LINCOLN BOULEVARD), CONTEXT VIEW LOOKING DOWN ASPHALT ROAD TOWARD CURVE WHICH MARKS THE SEPARATION OF WEST MONUMENT ROAD FROM LINCOLN BOULEVARD, BIG SOUTHERN BUTTE IN BACKGROUND, VIEW LOOKING SOUTH. |
| ID-1-131 | PROOF AREA/RANGE, WEST MONUMENT ROAD (T-20),<br>CONTEXT/OBLIQUE VIEW LOOKING DOWN DIRT TWO-TRACK<br>ROAD, LEMHI RANGE IN BACKGROUND, VIEW LOOKING<br>NORTH/NORTHWEST.                                                                        |
| ID-1-132 | PROOF AREA/RANGE, WEST MONUMENT ROAD, CONTEXT VIEW LOOKING DOWN DIRT TWO-TRACK ROAD, BIG SOUTHERN BUTTE IN BACKGROUND, VIEW LOOKING SOUTH.                                                                                                   |
| ID-1-133 | PROOF AREA/RANGE, CENTER LINE ROAD (LINCOLN BOULEVARD), CONTEXT VIEW LOOKING DOWN ASPHALT ROAD, BIG SOUTHERN BUTTE IN BACKGROUND, VIEW LOOKING SOUTHWEST.                                                                                    |
| ID-1-134 | PROOF AREA/RANGE, EAST MONUMENT ROAD (T-17),<br>CONTEXT VIEW LOOKING DOWN DIRT TWO-TRACK ROAD<br>TOWARD DISTANT RISE, VIEW LOOKING NORTH/NORTHEAST.                                                                                          |
| ID-1-135 | PROOF AREA/RANGE, EAST MONUMENT ROAD (T-17),<br>CONTEXT VIEW LOOKING DOWN RISE ON DIRT TWO-TRACK<br>ROAD TOWARD LEMHI RANGE, VIEW LOOKING<br>NORTH/NORTHEAST.                                                                                |
| ID-1-136 | PROOF AREA/RANGE, USN 01, CONTEXT VIEW OF RANGE MONUMENT IN EXCELLENT CONDITION - BIG SOUTHERN BUTTE IN BACKGROUND - VIEW LOOKING WEST.                                                                                                      |

Idaho National Engineering Laboratory, Arco Naval Proving Ground HALS No. ID-1 INDEX TO PHOTOGRAPHS (Page 13)

| ID-1-137 | PROOF AREA/RANGE, USN 01, DETAIL VIEW OF RANGE MONUMENT IN EXCELLENT CONDITION - OBLIQUE LOOKING DOWN FROM EAST CORNER, CAP ON – VIEW LOOKING WEST.                             |
|----------|---------------------------------------------------------------------------------------------------------------------------------------------------------------------------------|
| ID-1-138 | PROOF AREA/RANGE, USN 01, DETAIL VIEW OF RANGE MONUMENT IN EXCELLENT CONDITION – OBLIQUE LOOKING DOWN FROM EAST CORNER, CAP OFF – VIEW LOOKING WEST.                            |
| ID-1-139 | PROOF AREA/RANGE, USN 03, CONTEXT VIEW OF RANGE MONUMENT IN POOR CONDITION - LOOKING FROM PLATE END, POWER LINE AND SIGN POST IN BACKGROUND - VIEW LOOKING SOUTH.               |
| ID-1-140 | PROOF AREA/RANGE, USN 03, DETAIL VIEW OF RANGE MONUMENT IN POOR CONDITION – LOOKING DOWN ON CRUMBLED MONUMENT FROM PLATE END – VIEW LOOKING SOUTH/SOUTHWEST.                    |
| ID-1-141 | PROOF AREA/RANGE, USN 06, CONTEXT VIEW OF RANGE MONUMENT IN FAIR CONDITION – SAGE BRUSH COVERED RISE IN BACKGROUND – VIEW LOOKING WEST.                                         |
| ID-1-142 | PROOF AREA/RANGE, USN 06, DETAIL VIEW OF RANGE MONUMENT IN FAIR CONDITION – OBLIQUE LOOKING DOWN FROM EAST CORNER – VIEW LOOKING WEST.                                          |
| ID-1-143 | PROOF AREA/RANGE, USN 07, CONTEXT VIEW OF RANGE MONUMENT IN GOOD CONDITION – SADDLE MOUNTAIN/LEMHI RANGE IN BACKGROUND – VIEW LOOKING NORTH/NORTHWEST.                          |
| ID-1-144 | PROOF AREA/RANGE, USN 07, DETAIL VIEW OF RANGE MONUMENT IN GOOD CONDITION – OBLIQUE LOOKING DON FROM SOUTH/SOUTHWEST CORNER – VIEW LOOKING NORTH/NORTHWEST.                     |
| ID-1-145 | PROOF AREA/RANGE, CONCRETE TEST WALLS, CONTEXT VIEW – CONCRETE TEST WALL WITH DETONATION CRATER IN FOREGROUND, BIG SOUTHERN BUTTE IN BACKGROUND – VIEW LOOKING SOUTH/SOUTHWEST. |