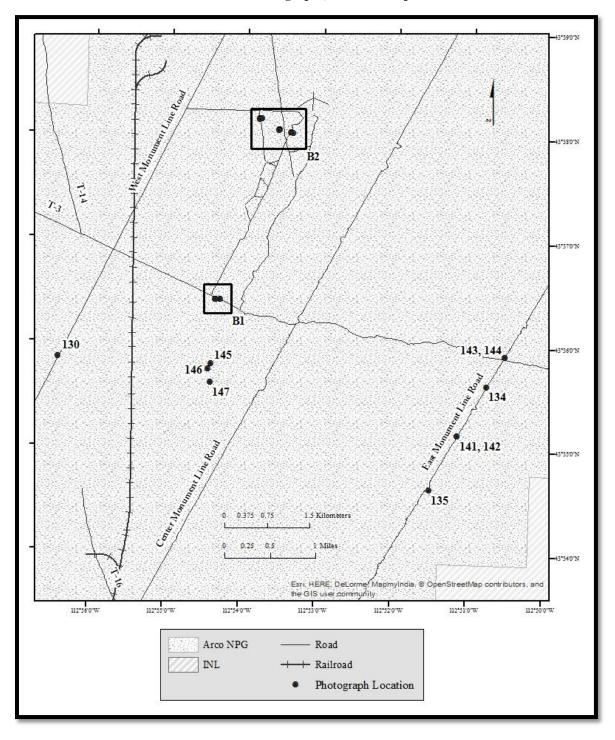

Idaho National Engineering Laboratory, Arco Naval Proving Ground HALS No. ID-1 INDEX TO PHOTOGRAPHS (Page 26)

Black and White Photographs, Location Map: Detail B

Idaho National Engineering Laboratory, Arco Naval Proving Ground HALS No. ID-1 INDEX TO PHOTOGRAPHS (Page 27)