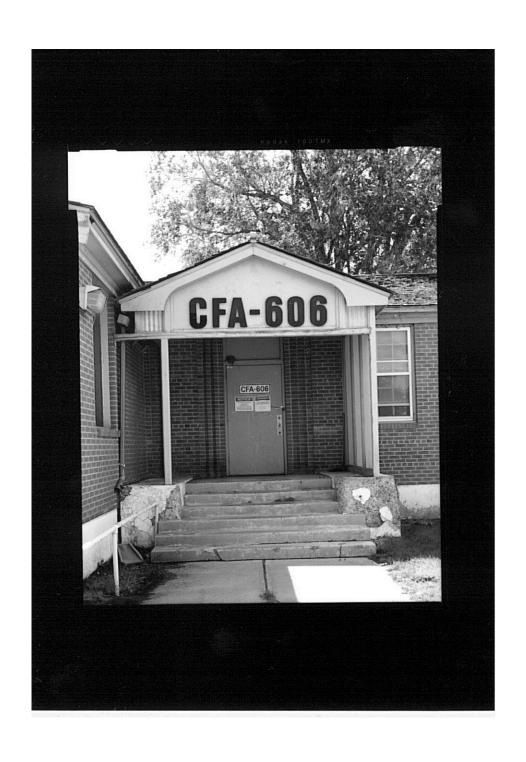

| ID-1-1  | MARINE BARRACKS (CFA 606), CONTEXT VIEW LOOKING SOUTH/SOUTHWEST.                                                         |
|---------|--------------------------------------------------------------------------------------------------------------------------|
| ID-1-2  | MARINE BARRACKS (CFA 606), NORTHEAST (FRONT) ELEVATION, VIEW LOOKING SOUTHWEST.                                          |
| ID-1-3  | MARINE BARRACKS (CFA 606), OBLIQUE FROM NORTH CORNER, VIEW LOOKING SOUTH.                                                |
| ID-1-4  | MARINE BARRACKS (CFA 606), NORTHWEST (SIDE) ELEVATION, VIEW LOOKING SOUTHEAST.                                           |
| ID-1-5  | MARINE BARRACKS (CFA 606), OBLIQUE FROM WEST CORNER, VIEW LOOKING EAST.                                                  |
| ID-1-6  | MARINE BARRACKS (CFA 606), SOUTHWEST (REAR) ELEVATION, VIEW LOOKING NORTHEAST.                                           |
| ID-1-7  | MARINE BARRACKS (CFA 606), OBLIQUE FROM SOUTH CORNER, VIEW LOOKING NORTH.                                                |
| ID-1-8  | MARINE BARRACKS (CFA 606), SOUTHEAST (SIDE) ELEVATION, VIEW LOOKING NORTHWEST.                                           |
| ID-1-9  | MARINE BARRACKS (CFA 606), OBLIQUE FROM EAST CORNER, VIEW LOOKING WEST.                                                  |
| ID-1-10 | MARINE BARRACKS (CFA 606), DETAIL OF NORTHEAST (FRONT) ELEVATION - FRONT ENTRY, DOOR AND PORCH - VIEW LOOKING SOUTHWEST. |